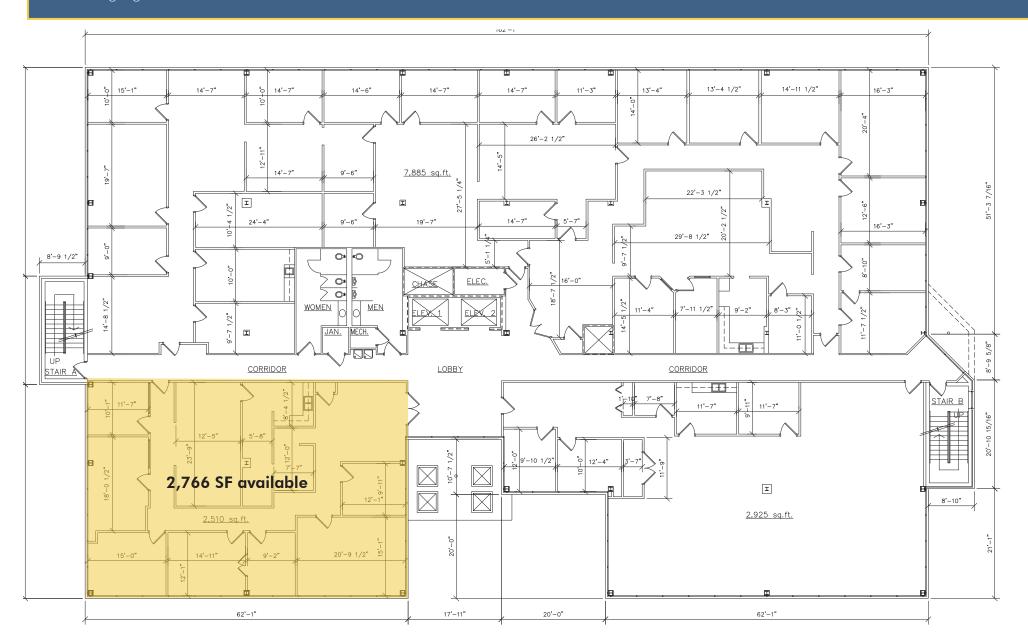

- 2,092, 2,766 & 5,495 RSF Available For Lease
- Space on the second and third floors
- Abundant restaurants and shopping nearby
- Easy Access to I-75/I-64, Hamburg, and New Circle
- Recently Renovated Building
- Space can be configured to your needs
- Ample Parking

# **Property Summary**

| Suite 202 - \$20.00/SF<br>Suite 210 - \$20,00/SF<br>Suite 302 - \$19.50 per<br>SF Full Service |
|------------------------------------------------------------------------------------------------|
| 47,754 SF                                                                                      |
| 2,092, 2,766 & 5,495 SF                                                                        |
| 1997                                                                                           |
| P-1                                                                                            |
| Central Kentucky                                                                               |
|                                                                                                |