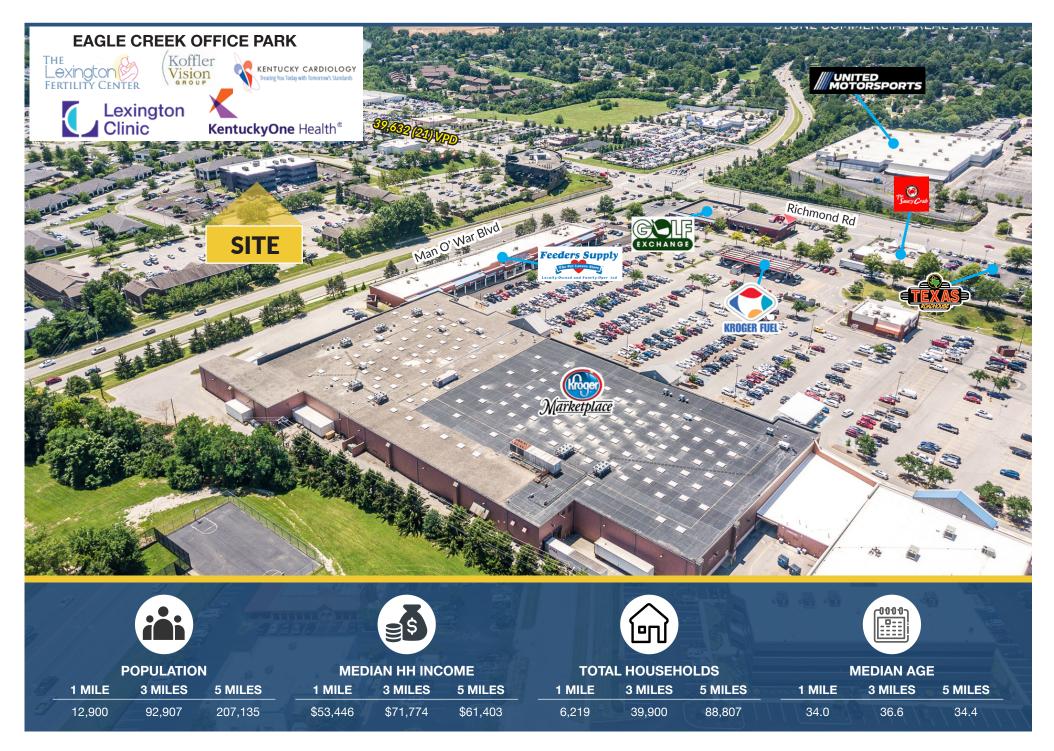

# **Property Overview**

White Oak Commercial Real Estate is pleased to offer 7,587 RSF in this fully renovated three story office building at 120 Prosperous Place in Lexington, KY. Two vacancies remaining in this 47,754 SF office building on 2.87 acres. The space available on third floor is located at the prime corner looking over Richmond Road and Man O War.

- 2,092, 2,766 & 5,495 RSF Available For Lease
- Space on the second and third floors
- Abundant restaurants and shopping nearby
- Easy Access to I-75/I-64, Hamburg, and New Circle
- Recently Renovated Building
- Space can be configured to your needs
- Ample Parking

# **Property Summary**

| Suite 202 - \$20.00/SF<br>Suite 210 - \$20,00/SF<br>Suite 302 - \$19.50 per<br>SF Full Service |
|------------------------------------------------------------------------------------------------|
| 47,754 SF                                                                                      |
| 2,092, 2,766 & 5,495 SF                                                                        |
| 1997                                                                                           |
| P-1                                                                                            |
| Central Kentucky                                                                               |
|                                                                                                |