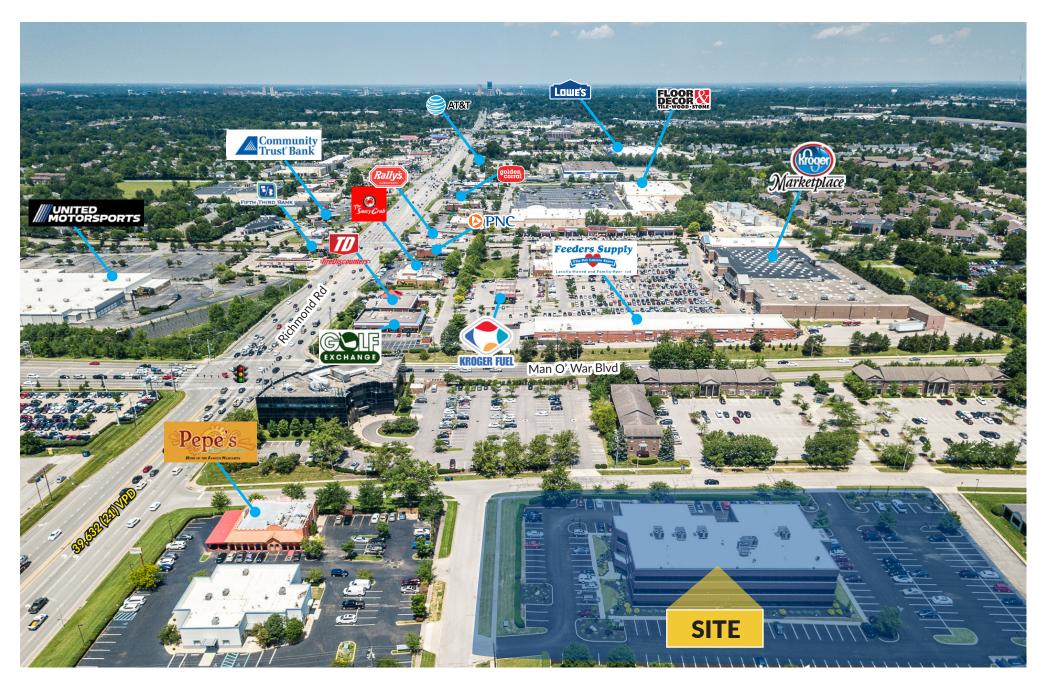

# **Property Overview**

White Oak Commercial Real Estate is pleased to offer 7,587 RSF in this fully renovated three story office building at 120 Prosperous Place in Lexington, KY. Two vacancies remaining in this 47,754 SF office building on 2.87 acres. The space available on third floor is located at the prime corner looking over Richmond Road and Man O War.

- 2,092, 2,766 & 5,495 RSF Available For Lease
- Space on the second and third floors
- Abundant restaurants and shopping nearby
- Easy Access to I-75/I-64, Hamburg, and New Circle
- Recently Renovated Building
- Space can be configured to your needs
- Ample Parking