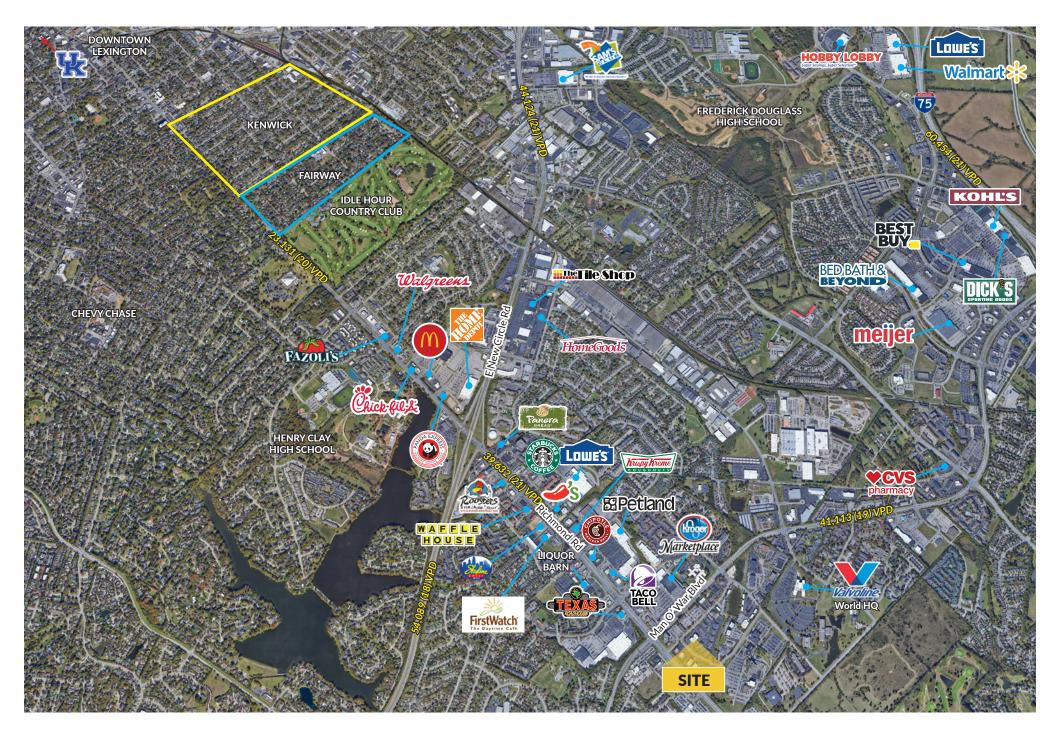

# **Property Overview**

White Oak Commercial Real Estate is pleased to offer 7,587 RSF in this fully renovated three story office building at 120 Prosperous Place in Lexington, KY. Two vacancies remaining in this 47,754 SF office building on 2.87 acres. The space available on third floor is located at the prime corner looking over Richmond Road and Man O War.

- 2,092, 2,766 & 5,495 RSF Available For Lease
- Space on the second and third floors
- Abundant restaurants and shopping nearby
- Easy Access to I-75/I-64, Hamburg, and New Circle
- Recently Renovated Building
- Space can be configured to your needs
- Ample Parking