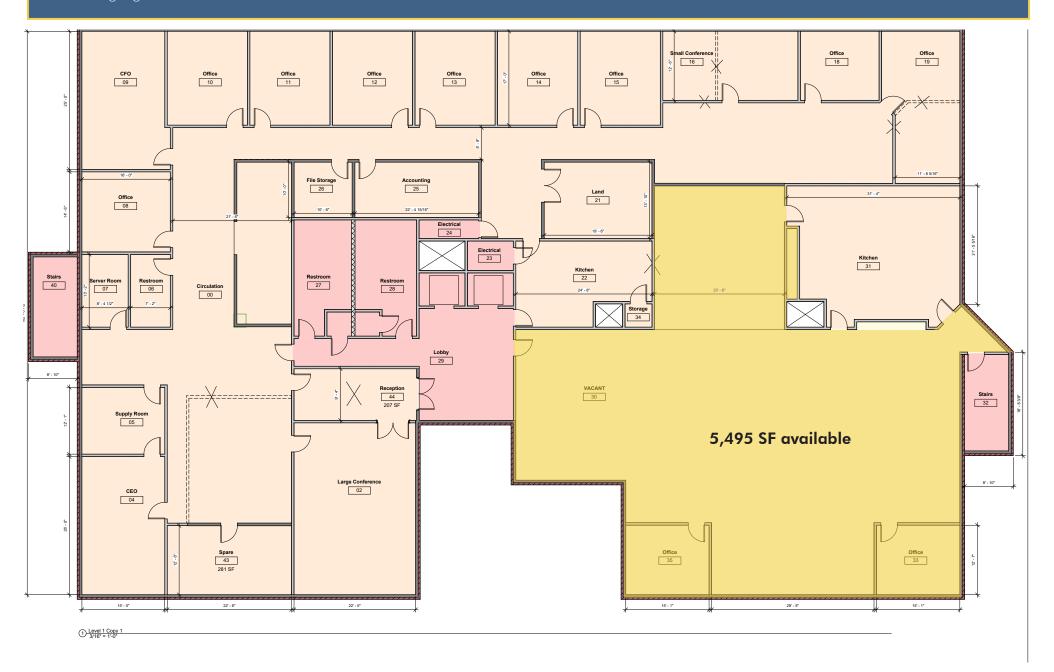

- 2,092, 2,766 & 5,495 RSF Available For Lease
- Space on the second and third floors
- Abundant restaurants and shopping nearby
- Easy Access to I-75/I-64, Hamburg, and New Circle
- Recently Renovated Building
- Space can be configured to your needs
- Ample Parking

# **Property Summary**

| Suite 202 - \$20.00/SF<br>Suite 210 - \$20,00/SF<br>Suite 302 - \$19.50 per<br>SF Full Service |
|------------------------------------------------------------------------------------------------|
| 47,754 SF                                                                                      |
| 2,092, 2,766 & 5,495 SF                                                                        |
| 1997                                                                                           |
| P-1                                                                                            |
| Central Kentucky                                                                               |
|                                                                                                |