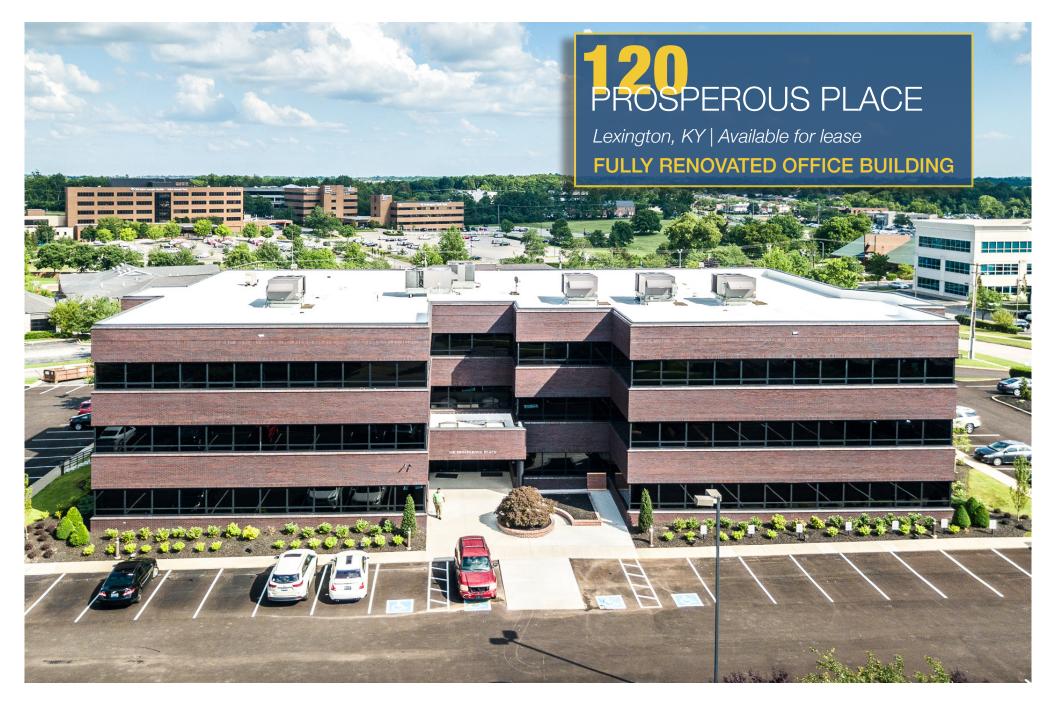

# **Property Overview**

White Oak Commercial Real Estate is pleased to offer 7,587 RSF in this fully renovated three story office building at 120 Prosperous Place in Lexington, KY. Two vacancies remaining in this 47,754 SF office building on 2.87 acres. The space available on third floor is located at the prime corner looking over Richmond Road and Man O War.

- 2,092, 2,766 & 5,495 RSF Available For Lease
- Space on the second and third floors
- Abundant restaurants and shopping nearby
- Easy Access to I-75/I-64, Hamburg, and New Circle
- Recently Renovated Building
- Space can be configured to your needs
- Ample Parking

# **Property Summary**

| Suite 202 - \$20.00/SF<br>Suite 210 - \$20,00/SF<br>Suite 302 - \$19.50 per<br>SF Full Service |
|------------------------------------------------------------------------------------------------|
| 47,754 SF                                                                                      |
| 2,092, 2,766 & 5,495 SF                                                                        |
| 1997                                                                                           |
| P-1                                                                                            |
| Central Kentucky                                                                               |
|                                                                                                |