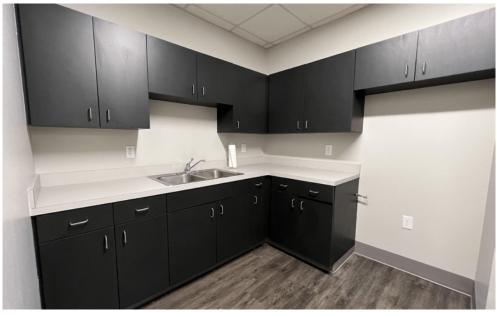

## Interior Photos - 2nd Floor

## • Suite 202:

- Recently built out 2 years ago
- Contains 8 offices, a kitchen, printer/storage room and area for cubicles Suite 202:
- · Recently built out 2 years ago
- · Contains 8 offices, a kitchen, printer/storage room and area for cubicles