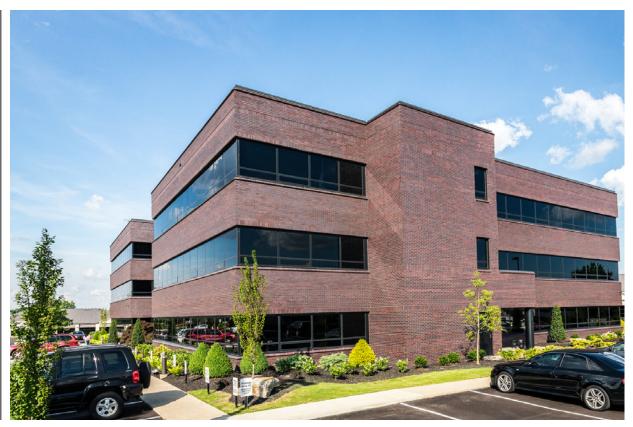

# **Property Overview**

White Oak Commercial Real Estate is pleased to offer 7,587 RSF in this fully renovated three story office building at 120 Prosperous Place in Lexington, KY. Two vacancies remaining in this 47,754 SF office building on 2.87 acres. The space available on third floor is located at the prime corner looking over Richmond Road and Man O War.

- 2,092, 2,766 & 5,495 RSF Available For Lease
- Space on the second and third floors
- Abundant restaurants and shopping nearby
- Easy Access to I-75/I-64, Hamburg, and New Circle
- Recently Renovated Building
- Space can be configured to your needs
- Ample Parking