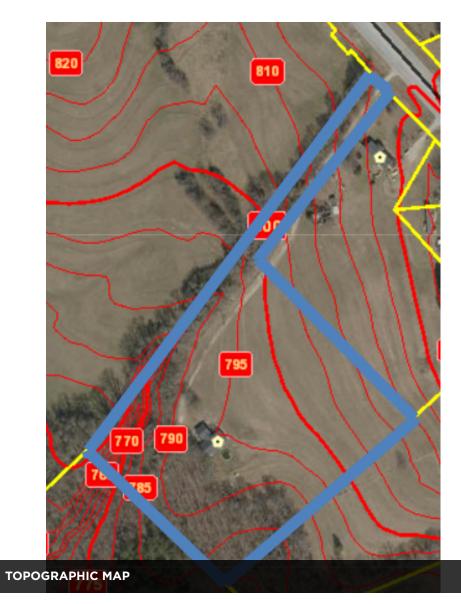

### **PROPERTY OVERVIEW**

- \* +/- 9 acres for development with access to Highway 101
- \* Adjacent to brand new +/-300 home subdivision
- \* Site is conducive to retail, industrial or residential developments
- \* Utilities are on-site; Sewer is on adjacent property