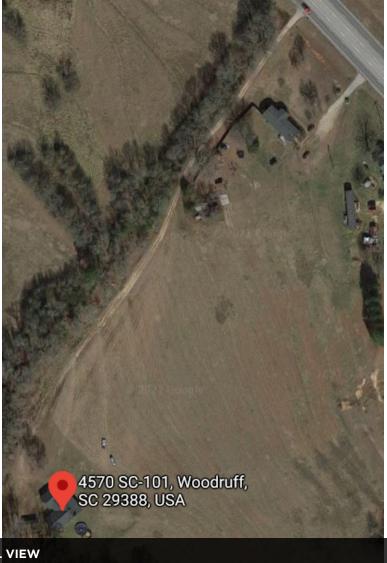

## **ADDITIONAL PHOTOS**

AERIAL VIEW

### **PROPERTY OVERVIEW**

- \* +/- 9 acres for development with access to Highway 101
- \* Adjacent to brand new +/-300 home subdivision
- \* Site is conducive to retail, industrial or residential developments
- \* Utilities are on-site; Sewer is on adjacent property