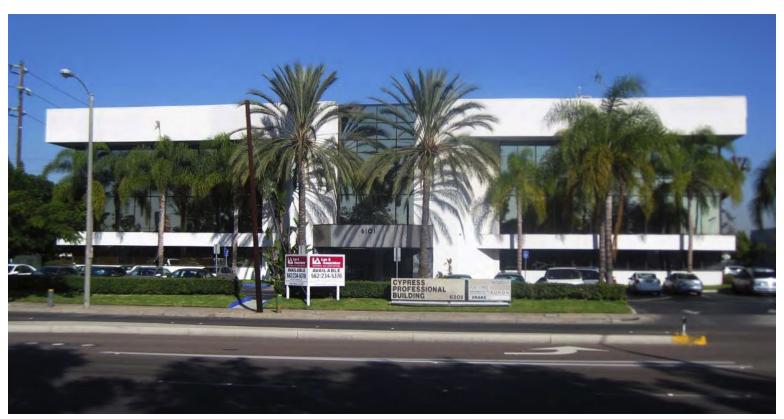

# **OFFICE FOR LEASE**

6101 BALL ROAD, CYPRESS, CA 90630

## **PROPERTY FEATURES**

**AVAILABLE:** Suite 202 - ±1,677 SF

Suite 214 - ±574 SF Suite 301 - ±3,457 SF Suite 302 - ±1,835 SF

### RATE: \$1.95 / SF Full Service Gross

- Covered & Reserved Parking
- Overflow Parking Available for Parking Intensive Users
- 24 Hour Tenant Controlled HVAC
- Easy Access to 405, 605, 91, and 22 Fwys
- Aggressive Sub-Market Rents