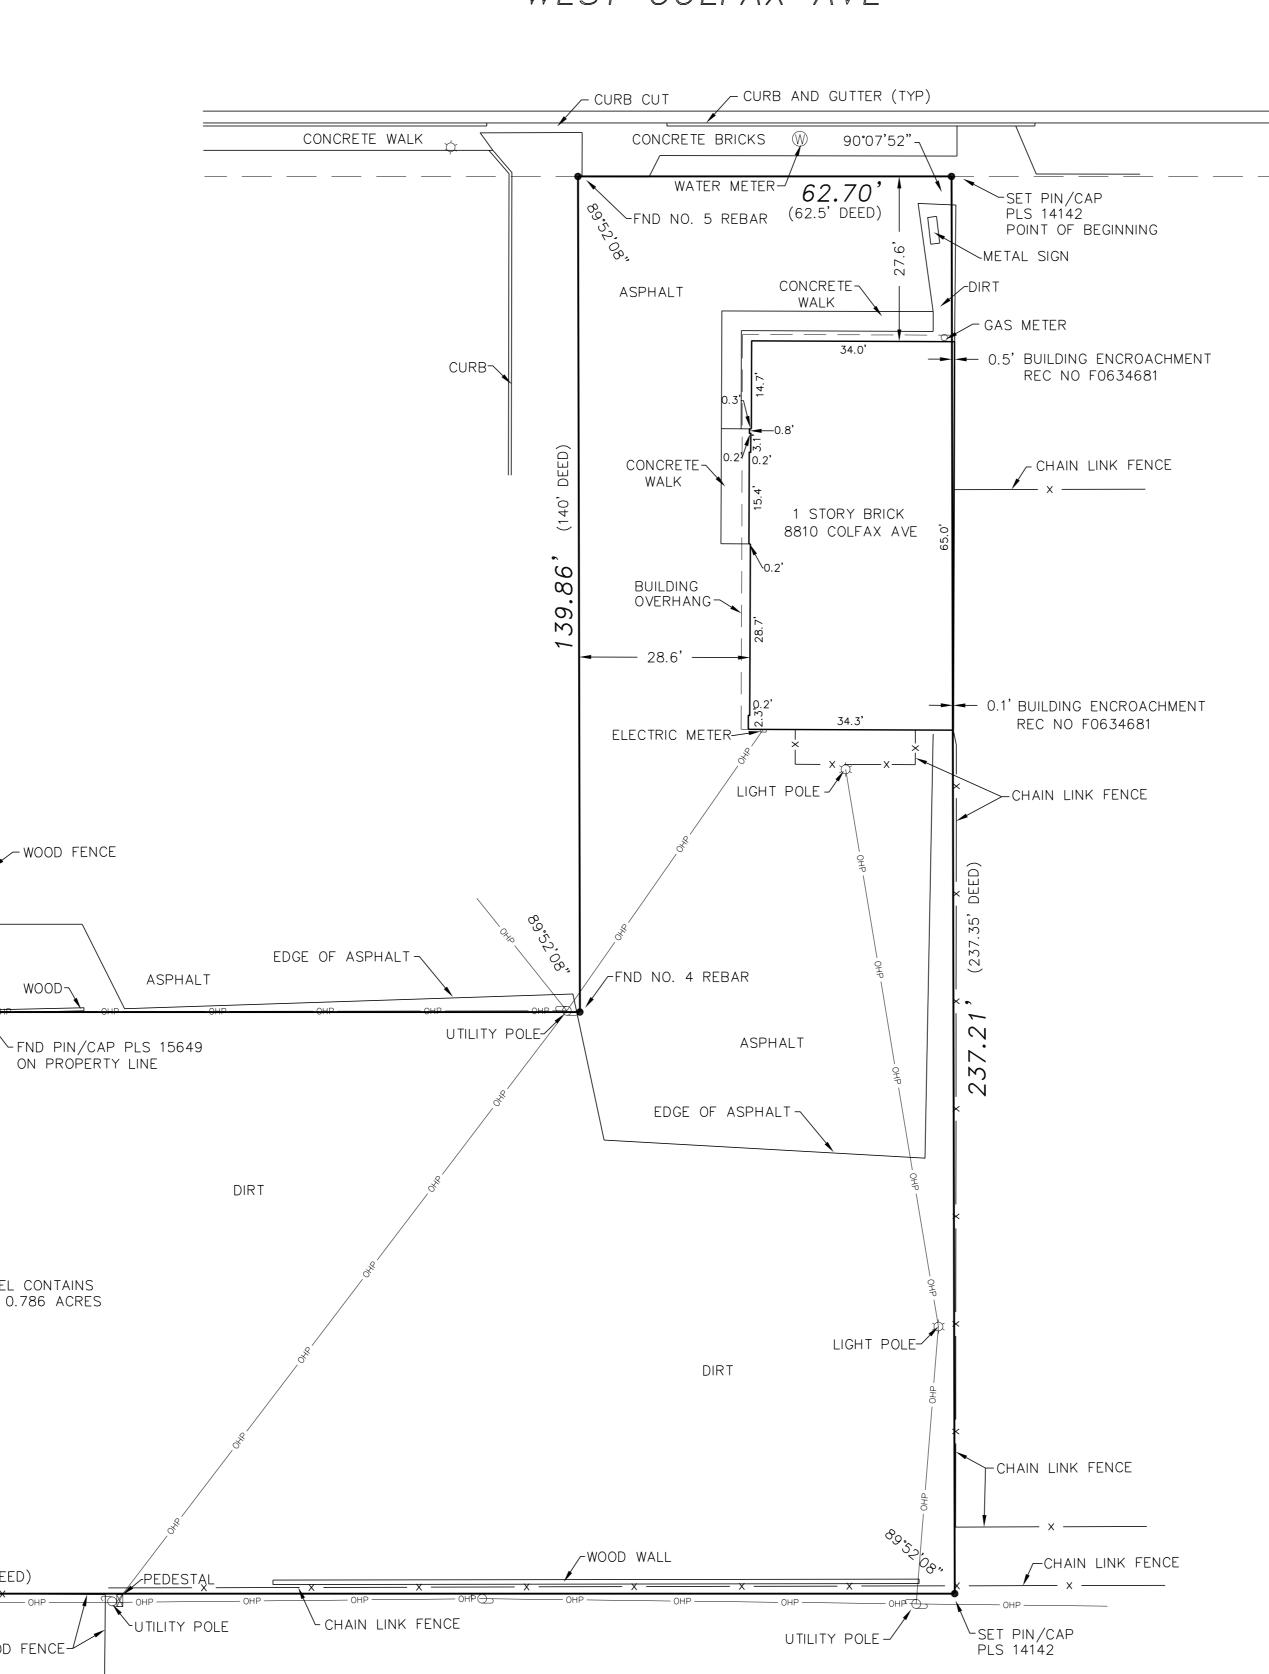

# IMPROVEMENT SURVEY PLAT

A PORTION OF THE NE 1/4 OF SECTION 3, T4S, R69W OF THE 6TH P.M. COUNTY OF JEFFERSON, STATE OF COLORADO

# WEST COLFAX AVE

GRAPHIC SCALE

( IN FEET ) 1 inch = 20 ft.

/EDGE OF ASPHALT

UTILITY POLE -

199.56' (200' DEED)

FND NO. 5 REBAR

PEDESTAL

UTILITY /PEDESTAL

SET PIN/CAP

PLS 14142

WOOD FENCE-

ASPHALT

DIRT

DIRT

✓ WOOD FENCE

WOOD-

DESCRIBED PARCEL CONTAINS 34,253 SQ. FT. / 0.786 ACRES

WOOD FENCE

262.06' (262.5' DEED)

### LEGAL DESCRIPTION:

THAT PART OF BLOCK 1, RESUBDIVISION OF BLOCKS 1 AND 2, WIGHT'S SUBDIVISION, DESCRIBED AS FOLLOWS:

BEGINNING AT A POINT ON THE SOUTH LINE OF WEST COLFAX AVENUE 252.5 FEET WEST AND 10 FEET SOUTH OF THE NORTHEAST CORNER OF SAID BLOCK 1; THENCE CONTINUING WEST ALONG THE SOUTH LINE OF WEST COLFAX AVENUE, 62.5 FEET; THENCE SOUTH AT RIGHT ANGLES, 140 FEET; THENCE WEST AND PARALLEL WITH THE SOUTH LINE OF WEST COLFAX AVENUE, A DISTANCE OF 200 FEET; THENCE SOUTH AT RIGHT ANGLES, 97.35 FEET; THENCE EAST AND PARALLEL WITH THE SOUTH LINE OF WEST COLFAX AVENUE, 262.5 FEET; MORE OR LESS, TO A POINT 252.5 FEET WEST OF THE EAST LINE OF SAID BLOCK 1; THENCE NORTH 237.35 FEET TO THE POINT OF BEGINNING, COUNTY OF JEFFERSON, STATE OF COLORADO.

# NOTES:

1) THIS SURVEY DOES NOT CONSTITUTE A TITLE SEARCH BY RUBINO SURVEYING TO DETERMINE OWNERSHIP OR EASEMENTS OF RECORD, RIGHT OF WAY OR TITLE OF RECORD. RUBINO SURVEYING RELIED UPON FIDELITY NATIONAL TITLE INSURANCE COMPANY., COMMITMENT NO. 597-F0530283-150-LRB, EFFECTIVE SEPTEMBER 28, 2015.

2) ACCORDING TO COLORADO LAW YOU MUST COMMENCE ANY LEGAL ACTION BASED UPON ANY DEFECT IN THIS SURVEY WITHIN THREE AFTER YOU FIRST DISCOVER SUCH DEFECT. IN NO EVENT, MAY ANY ACTION BASED UPON ANY DEFECT IN THIS SURVEY BE COMMENCED MORE THAN TEN YEARS FROM THE DATE OF CERTIFICATION SHOWN HEREON.