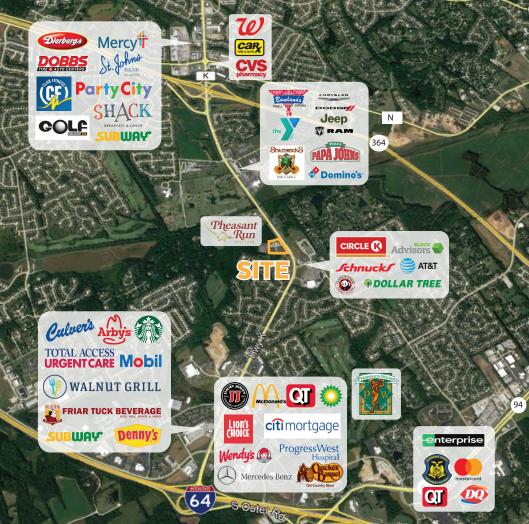

## **PROPERTY HIGHLIGHTS**

- Lot 4 1.76+/- Acres Design Build Lease Opportunity!
- · Approved for traffic signal
- · Average Daily Traffic on Highway K: 44,883 VPD
- · Zoned C-2, Pad Ready
- · Close proximity to many retail and office users
- REDUCED SALE PRICE: \$8.50 PSF \$7.50 PSF