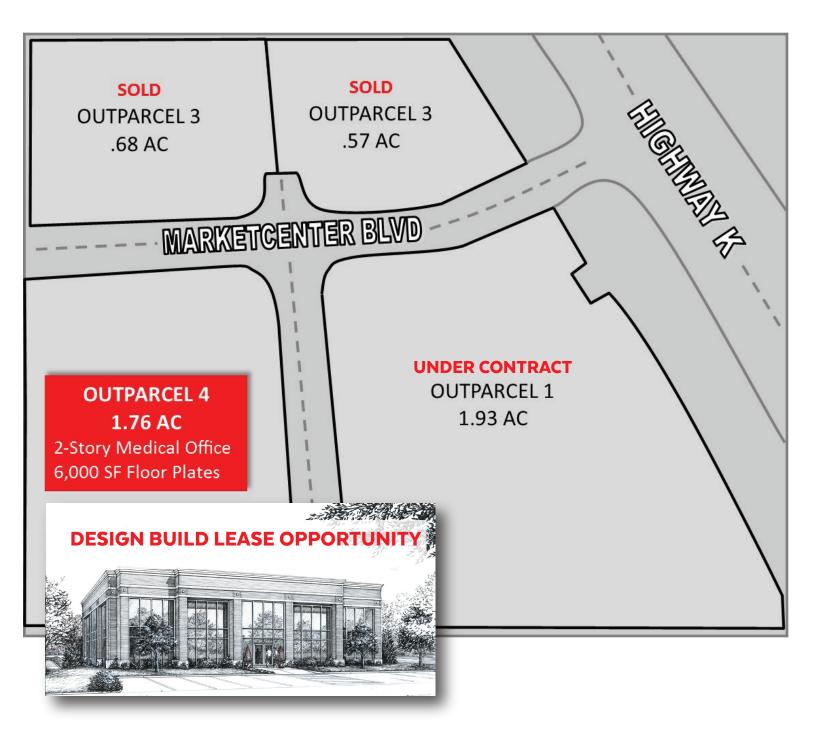

## **PROPERTY HIGHLIGHTS**

- Lot 4 1.76+/- Acres Design Build Lease Opportunity!
- · Approved for traffic signal
- · Average Daily Traffic on Highway K: 44,883 VPD
- · Zoned C-2, Pad Ready
- · Close proximity to many retail and office users
- REDUCED SALE PRICE: \$8.50 PSF \$7.50 PSF