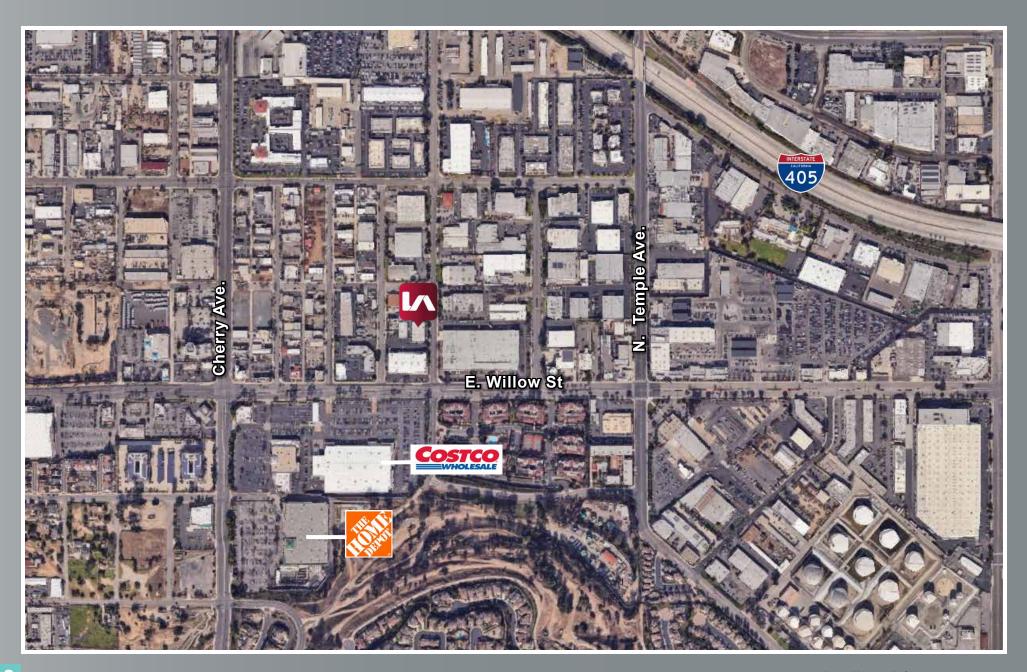

,950/month IG (\$1.69/RSF)

CAM \$0.15/SF Common Area Maintenance Fee

- Clean industrial unit with a private, fenced yard
- Clearspan warehouse with skylights
- Two (2) oversized ground level doors
- Air-conditioned office
- Professionally managed building
- Conveniently located near 405 freeway & Long Beach Airport



Copyright © Lee & Associates. All rights reserved. No part of this work may be reproduced or distributed without written permission of the copyright owner. The information contained in this report was gathered by Lee & Associates from sources believed to be reliable. Lee & Associates, however, makes no representation concerning the accuracy or completeness of such information and expressly disclaims any responsibility for any inaccuracy contained herein.

# **LOCATION**





# SUITE PHOTOS













## FLOOR PLAN







## **ABOUT SIGNAL HILL**

Signal Hill, completely surrounded by the City of Long Beach, had been located in unincorporated Los Angeles County. In 1924, in order to avoid Long Beach's per-barrel tax on oil, Signal Hill's founding fathers voted for incorporation. Right from the beginning, Signal Hill proved to be a progressive city, electing Mrs. Jessie Nelson as the City's first mayor.

The City of Signal Hill is 2.2 square miles, located 30 miles southeast of Los Angeles International Airport and next to Long Beach Municipal Airport.

Signal Hill is home to 11,848 people.

Signal Hill has no utility tax and also boasts one of the lowest business taxes in Los Angeles County. It also has no Mello-Roos Assessment Districts. Total county prope