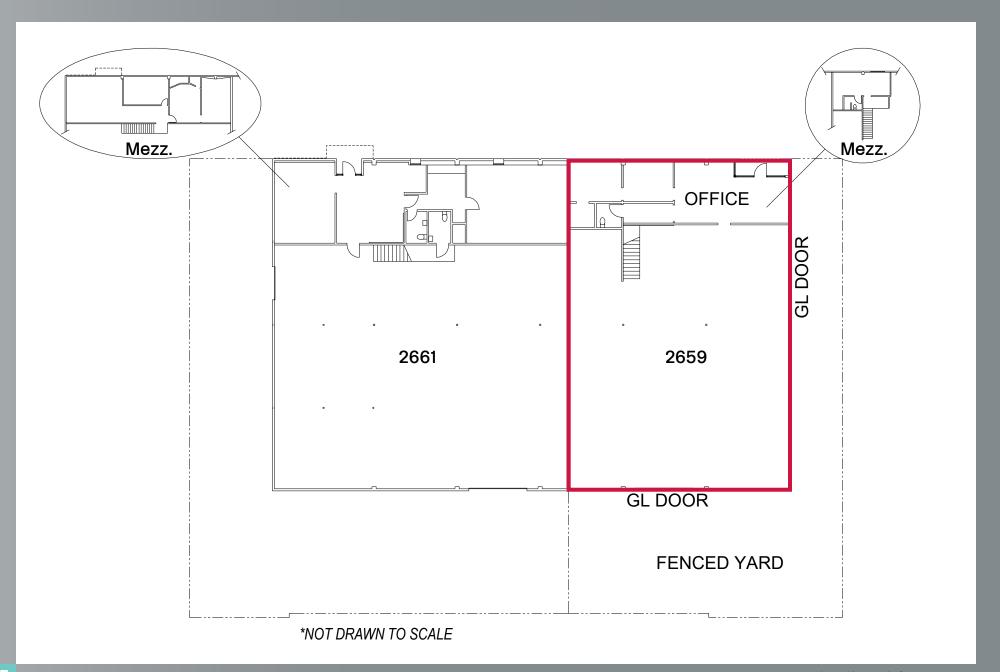

n Area Maintenance Fee

- Clean industrial unit with a private, fenced yard
- Clearspan warehouse with skylights
- Two (2) oversized ground level doors
- Air-conditioned office
- Professionally managed building
- Conveniently located near 405 freeway & Long Beach Airport



Copyright © Lee & Associates. All rights reserved. No part of this work may be reproduced or distributed without written permission of the copyright owner. The information contained in this report was gathered by Lee & Associates from sources believed to be reliable. Lee & Associates, however, makes no representation concerning the accuracy or completeness of such information and expressly disclaims any responsibility for any inaccuracy contained herein.

# **LOCATION**





# SUITE PHOTOS













## FLOOR PLAN







## **ABOUT SIGNAL HILL**

Signal Hill, completely surrounded by the City of Long Beach, had been located in unincorporated Los Angeles County. In 1924, in order to avoid Long Beach's per-barrel tax on oil, Signal Hill's founding fathers voted for incorporation. Right from the beginning, Signal Hill proved to be a progressive city, electing Mrs. Jessie Nelson as the City's first mayor.

The City of Signal Hill is 2.2 square miles, located 30 miles southeast of Los Angeles International Airport and next to Long Beach Municipal Airport.

Signal Hill is home to 11,848 people.

Signal Hill has no utility tax and also boasts one of the lowest business taxes in Los Angeles County. It also has no Mello-Roos Assessment Districts. Total county property taxes are 1% of purchase price.

For more i