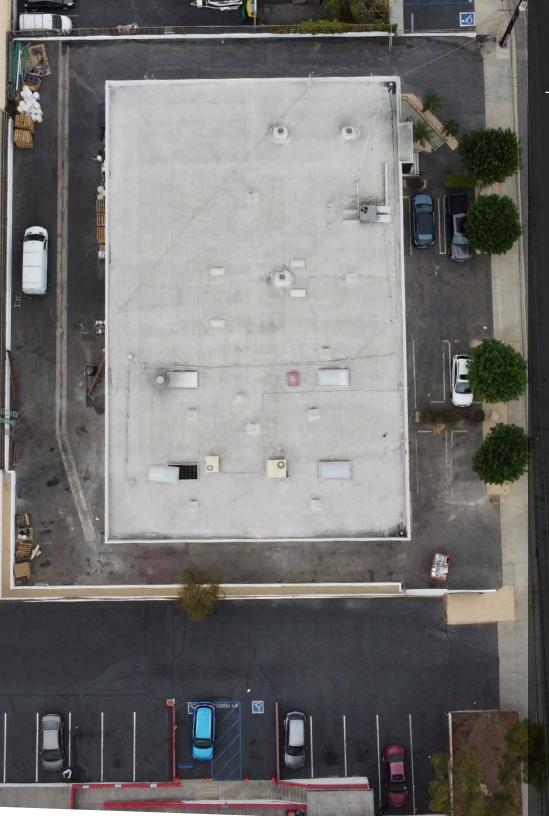

## 2661 Junipero Ave., Signal Hill, CA 90755

ADDRESS 2661 Junipero Ave., Signal Hill, CA 90755

**SIZE** ± 4,713 RSF

**RATE** \$7,950/month IG (\$1.69/RSF)

CAM \$0.15/SF Common Area Maintenance Fee

- Clean industrial unit with a private, fenced yard
- Clearspan warehouse with skylights
- Two (2) oversized ground level doors
- Air-conditioned office
- Professionally managed building
- Conveniently located near 405 freeway & Long Beach Airport



Copyright © Lee & Associates. All rights reserved. No part of this work may be reproduced or distributed without written permission of the copyright owner. The information contained in this report was gathered by Lee & Associates from sources believed to be reliable. Lee & Associates, however, makes no representation concerning the accuracy or