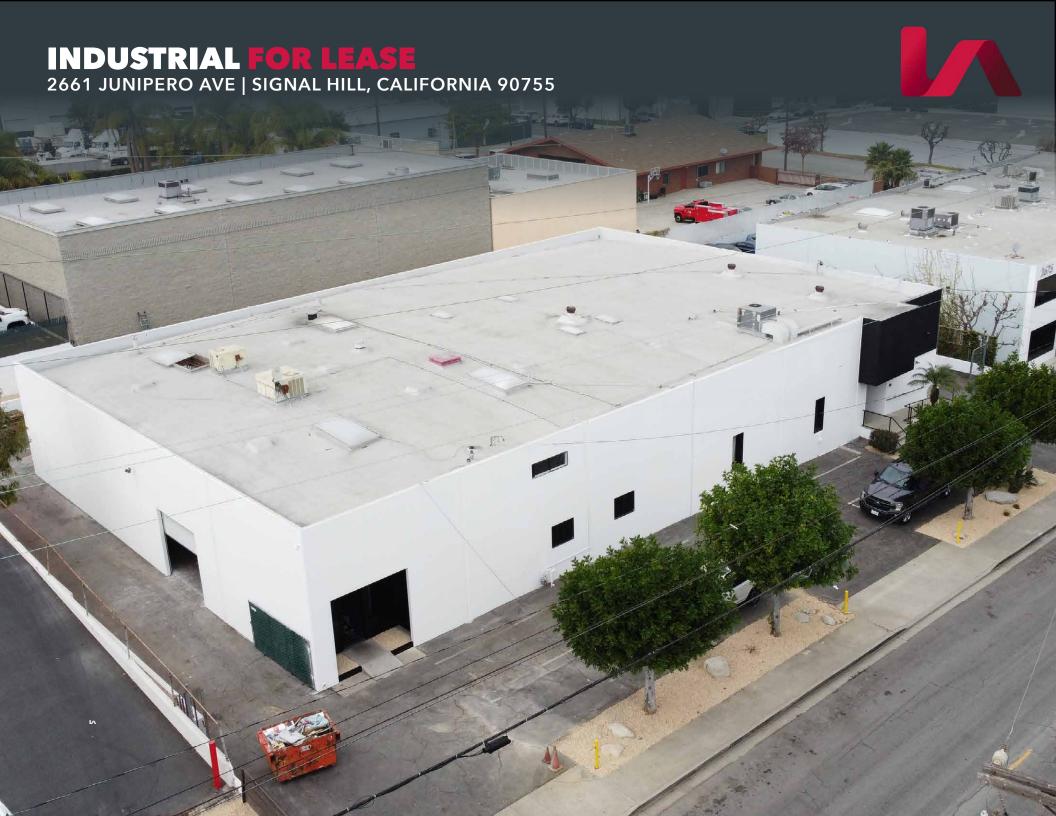

## 2661 Junipero Ave., Signal Hill, CA 90755

ADDRESS 2661 Junipero Ave., Signal Hill, CA 90755

**SIZE** ± 4,713 RSF

**RATE** \$7,950/month IG (\$1.69/RSF)

CAM \$0.15/SF Common Area Maintenance Fee

- Clean industrial unit with a private, fenced yard
- Clearspan warehouse with skylights
- Two (2) oversized ground level doors
- Air-conditioned office
- Professionally managed building
- Conveniently located near 405 freeway & Long Beach Airport