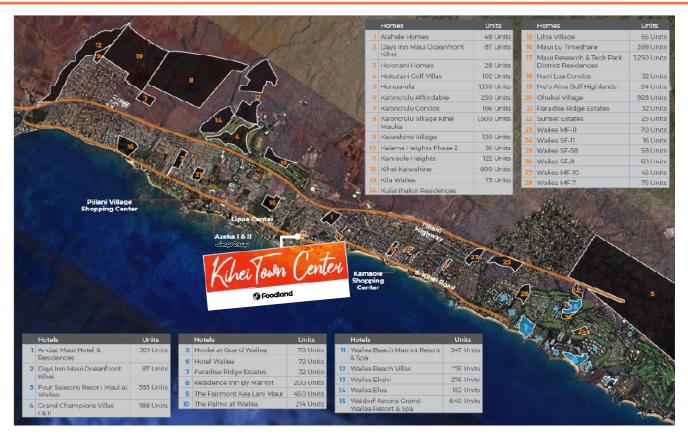

# THE INSPIRATION

Centrally located on the island of Maui, Kihei Town Center is situated along the main retail corridor at the intersection of S. Kihei Road & Keala Place. The center is less than 30 minutes away from the Kahului Airport and just 10 minutes from the beautiful and world renowned hotels and resorts of Wailea.