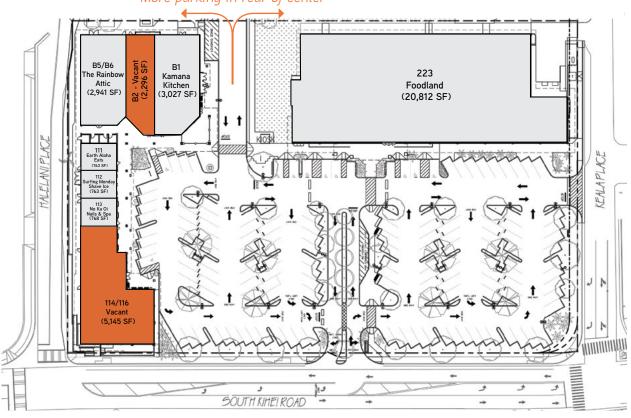

Kihei Town Center is anchored by Foodland and offers a wide variety of tenants including: Cuatro, Kamana Indian restaurant, and Rainbow Attic consignment store. The center has ample on-site parking stalls and excellent visibility.

## THE LOCATION

More parking in rear of center

AREA **OPERATING** \$1.53 - \$1.60 PSF/ Kihei **EXPENSE** Mo (Estimated for **ADDRESS** 1881 S Kihei Rd. 2023) Kihei, HI 96753 TERM 3 - 10 years TMK 2-3-9-3-12 BUILDING 37,036 SF ZONING B-2 SIZE RENT Negotiable SPACE B2 - 2,296 SF AVAILABLE 114/116 - 5,145 SF