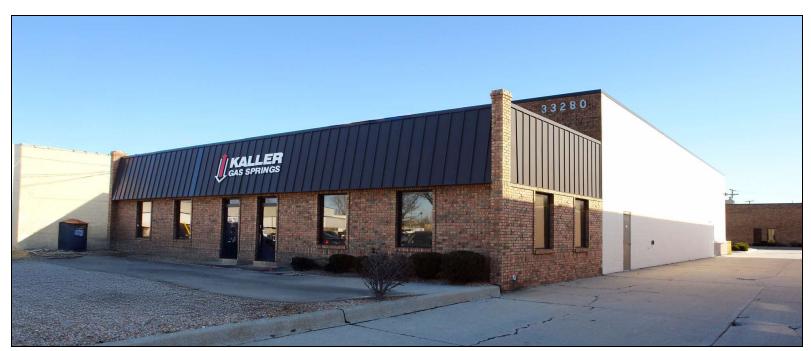

## 33280 Groesbeck Highway

Fraser, MI 48026

## **Property Highlights**

- 8,060 Square Feet For Lease
- 1,560 Square Feet of Office
- Great Warehouse Facility
- Extremely Clean Space
- Minutes to I-696
- Expansion Possibilities within Complex