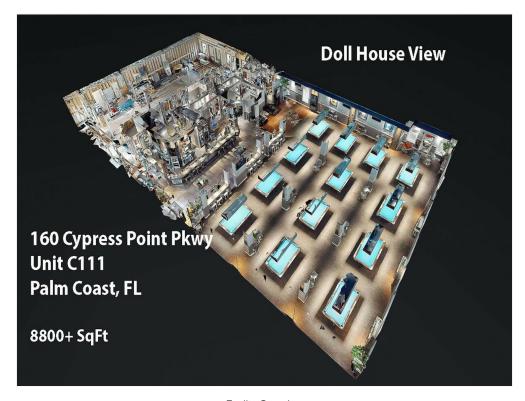

le Type: Investment or Owner User

Lot Size: 13.71 AC Gross Leasable Area: 48,412 SF

Sale Conditions: Business Value Included

No. Stories: 2

Year Built: 2008

Tenancy: Multiple

Parking Ratio: 4.69/1,000 SF

Clear Ceiling Height: 10 FT

Zoning Description: COM-2

APN / Parcel ID: 07-11-31-1090-00000-

00B0

### **Building C Units 111, 112 and 113**

160 Cypress Point Pky, Palm Coast, FL 32164

#### Location



#### Property Photos





Frontage Frontage

### Property Photos





Bar Area Bar Front

### Property Photos





Bar Back

### Property Photos





Billiard Room

#### Property Photos





Game Area 3 Billiard Room

### Property Photos





Billiard Room Maintenance Room

### Property Photos





Kitchen Kitchen

### Property Photos





Office Floor Plan

#### Property Photos





Facilty Overview Game Area

### Property Photos





Bathroom Men 2 Bathroom Men

### Property Photos





Bathroom Women Bathroom Women

### Property Photos





Cypress Point Business Park 4

Parking

### Property Photos





Parking New Music Lounge

#### Property Photos





Building Front

### Property Photos



Building Photo

### **Building C Units 111, 112 and 113**

160 Cypress Point Pky, Palm Coast, FL 32164



Tim Overman toverman@watsoncommercial.c om (904) 421-7406

Watson Commercial Realty, Inc. 4685 Sunbeam Rd Jacksonville, FL 32257