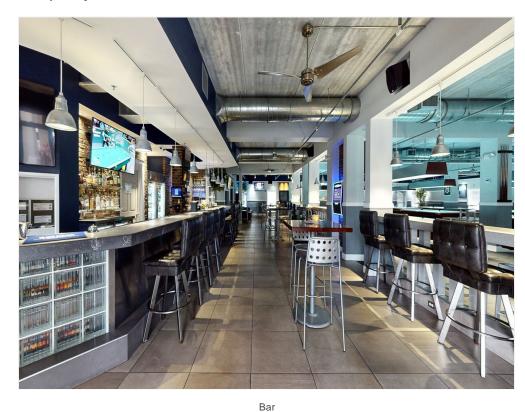

60-Cypress-Point-Pky-Palm-Coast-FL/30841177/">https://www.loopnet.com/Listing/160-Cypress-Point-Pky-Palm-Coast-FL/30841177/</a>

Price: \$2,750,000

Property Type: Retail

Property Subtype: Storefront Retail/Office

Building Class: B

Sale Type: Investment or Owner User

Lot Size: 13.71 AC Gross Leasable Area: 48,412 SF

Sale Conditions: Business Value Included

No. Stories: 2

Year Built: 2008

Tenancy: Multiple

Parking Ratio: 4.69/1,000 SF

Clear Ceiling Height: 10 FT

Zoning Description: COM-2

APN / Parcel ID: 07-11-31-1090-00000-

00B0

### **Building C Units 111, 112 and 113**

160 Cypress Point Pky, Palm Coast, FL 32164

#### Location



#### Property Photos





Frontage Frontage

### Property Photos





Bar Area Bar Front

### Property Photos





Bar Back

### Property Photos





Billiard Room

#### Property Photos





Game Area 3 Billiard Room

### Property Photos





Billiard Room Maintenance Room

### Property Photos





Kitchen Kitchen

### Property Photos





Office Floor Plan

#### Property Photos





Facilty Overview Game Area

### Property Photos





Bathroom Men 2 Bathroom Men

### Property Photos





Bathroom Women Bathroom Women

### Property Photos





Cypress Point Business Park 4

Parking

### Property Photos





Parking New Music Lounge

#### Property Photos





Building Front

### Property Photos



Building Photo

### **Building C Units 111, 112 and 113**

160 Cypress Point Pky, Palm Coast, FL 32164



Tim Overman toverman@watsoncommercial.c om (904) 421-7406

Watson Commercial Realty, Inc. 4685 Sunbeam Rd Jacksonville, FL 32257