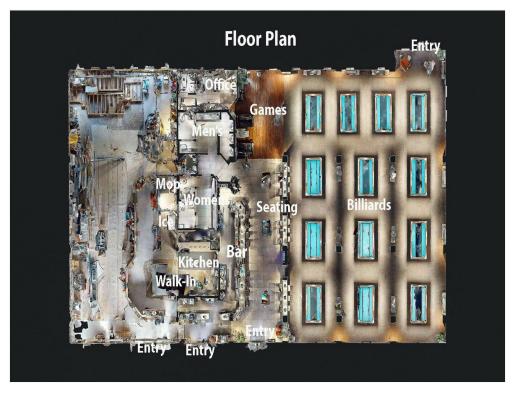

efront Retail/Office

Building Class: B

Sale Type: Investment or Owner User

Lot Size: 13.71 AC Gross Leasable Area: 48,412 SF

Sale Conditions: Business Value Included

No. Stories: 2

Year Built: 2008

Tenancy: Multiple

Parking Ratio: 4.69/1,000 SF

Clear Ceiling Height: 10 FT

Zoning Description: COM-2

APN / Parcel ID: 07-11-31-1090-00000-

00B0

### **Building C Units 111, 112 and 113**

160 Cypress Point Pky, Palm Coast, FL 32164

#### Location



#### Property Photos





Frontage Frontage

### Property Photos





Bar Area Bar Front

### Property Photos





Bar Back

### Property Photos





Billiard Room

#### Property Photos





Game Area 3 Billiard Room

### Property Photos





Billiard Room Maintenance Room

### Property Photos





Kitchen Kitchen

### Property Photos





Office Floor Plan

#### Property Photos





Facilty Overview Game Area

### Property Photos





Bathroom Men 2 Bathroom Men

### Property Photos





Bathroom Women Bathroom Women

### Property Photos





Cypress Point Business Park 4

Parking

### Property Photos





Parking New Music Lounge

#### Property Photos





Building Front

### Property Photos



Building Photo

### **Building C Units 111, 112 and 113**

160 Cypress Point Pky, Palm Coast, FL 32164



Tim Overman toverman@watsoncommercial.c om (904) 421-7406

Watson Commercial Realty, Inc. 4685 Sunbeam Rd Jacksonville, FL 32257