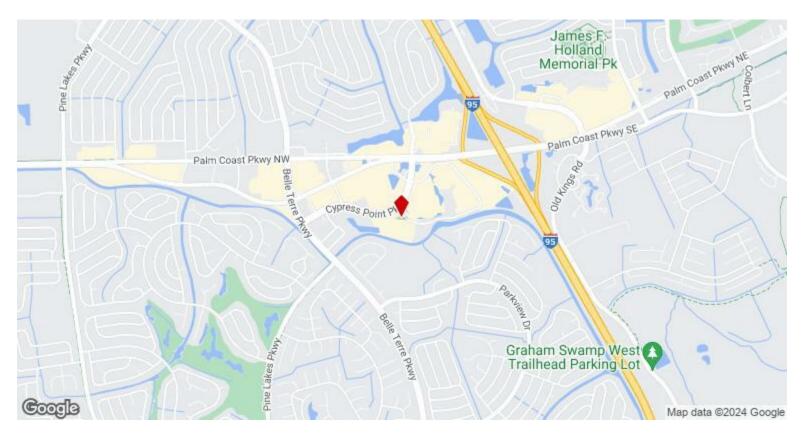

and liquor sales on and off premise
- Large parking lots
- End cap location

View the full listing here: <a href="https://www.loopnet.com/Listing/160-Cypress-Point-Pky-Palm-Coast-FL/30841177/">https://www.loopnet.com/Listing/160-Cypress-Point-Pky-Palm-Coast-FL/30841177/</a>

Price: \$2,750,000

Property Type: Retail

Property Subtype: Storefront Retail/Office

Building Class: B

Sale Type: Investment or Owner User

Lot Size: 13.71 AC Gross Leasable Area: 48,412 SF

Sale Conditions: Business Value Included

No. Stories: 2

Year Built: 2008

Tenancy: Multiple

Parking Ratio: 4.69/1,000 SF

Clear Ceiling Height: 10 FT

Zoning Description: COM-2

APN / Parcel ID: 07-11-31-1090-00000-

00B0

### **Building C Units 111, 112 and 113**

160 Cypress Point Pky, Palm Coast, FL 32164

#### Location



#### Property Photos





Frontage Frontage

### Property Photos





Bar Area Bar Front

### Property Photos





Bar Back

### Property Photos





Billiard Room

#### Property Photos





Game Area 3 Billiard Room

### Property Photos





Billiard Room Maintenance Room

### Property Photos





Kitchen Kitchen

### Property Photos





Office Floor Plan

#### Property Photos





Facilty Overview Game Area

### Property Photos





Bathroom Men 2 Bathroom Men

### Property Photos





Bathroom Women Bathroom Women

### Property Photos





Cypress Point Business Park 4

Parking

### Property Photos





Parking New Music Lounge

#### Property Photos





Building Front

### Property Photos



Building Photo

### **Building C Units 111, 112 and 113**

160 Cypress Point Pky, Palm Coast