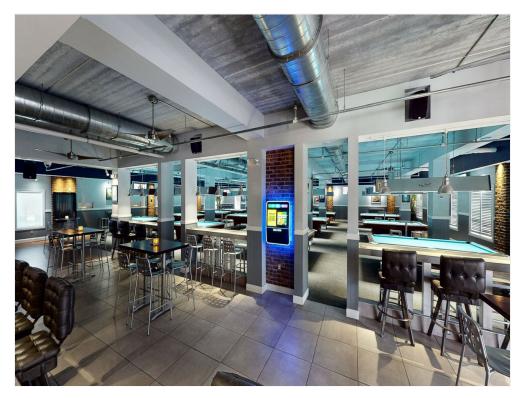

#### **Property Details**

This is an existing business," CUE Note Billiard Room." Business has billiards, games, bar and restaurant. Unit 113 consists of five units totaling 6,444 square feet and units 111 and 112 are 1,260 square feet each. These two units are under construction for adding additional kitchen space and bar area for a music-listening room. All units are on the ground floor and in a corner location close to large parking areas. The seller will finish the build-out if negotiated in the purchase. The billiard area has fourteen tables. The finish throughout the facility is sophisticated and attractive. The sale includes a 4COP beer, wine and liquor license. It is located in Cypress Point Business Park off Cypress Point Parkway. Close to Palm Coast Parkway and I-95.

### Property Photos

Bar Area Bar Front

#### Property Photos

Facilty Overview Game Area