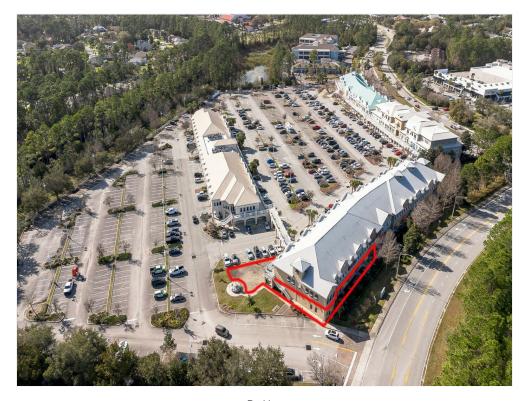

#### **Building C Units 111, 112 and 113**

160 Cypress Point Pky, Palm Coast, FL 32164

#### **Property Details**

This is an existing business," CUE Note Billiard Room." Business has billiards, games, bar and restaurant. Unit 113 consists of five units totaling 6,444 square feet and units 111 and 112 are 1,260 square feet each. These two units are under construction for adding additional kitchen space and bar area for a music-listening room. All units are on the ground floor and in a corner location close to large parking areas. The seller will finish the build-out if negotiated in the purchase. The billiard area has fourteen tables. The finish throughout the facility is sophisticated and attractive. The sale includes a 4COP beer, wine and liquor license. It is located in Cypress Point Business Park off Cypress Point Parkway. Close to Palm Coast Parkway and I-95.