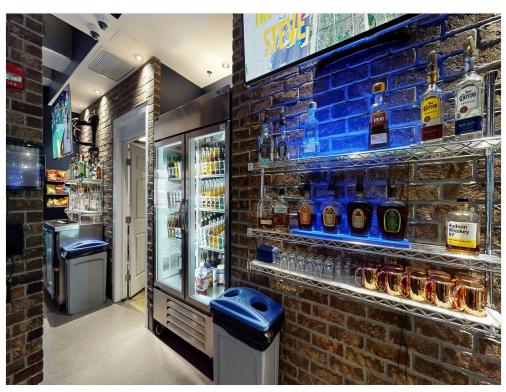

#### **Property Details**

This is an existing business," CUE Note Billiard Room." Business has billiards, games, bar and restaurant. Unit 113 consists of five units totaling 6,444 square feet and units 111 and 112 are 1,260 square feet each. These two units are under construction for adding additional kitchen space and bar area for a music-listening room. All units are on the ground floor and in a corner location close to large parking areas. The seller will finish the build-out if negotiated in the purchase. The billiard area has fourteen tables. The finish throughout the facility is sophisticated and attractive. The sale includes a 4COP beer, wine and liquor license. It is located in Cypress Point Business Park off Cypress Point Parkway. Close to Palm Coast Parkway and I-95.

### Property Photos

Bar Back