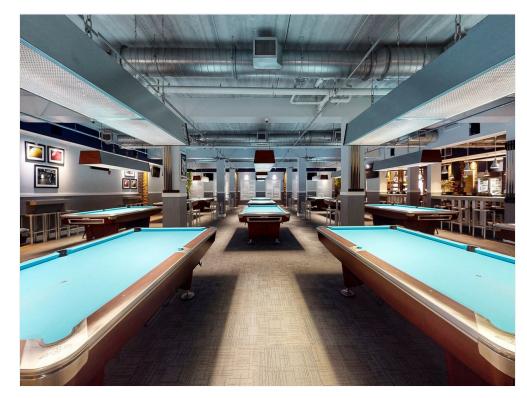

#### **Property Details**

This is an existing business," CUE Note Billiard Room." Business has billiards, games, bar and restaurant. Unit 113 consists of five units totaling 6,444 square feet and units 111 and 112 are 1,260 square feet each. These two units are under construction for adding additional kitchen space and bar area for a music-listening room. All units are on the ground floor and in a corner location close to large parking areas. The seller will finish the build-out if negotiated in the purchase. The billiard area has fourteen tables. The finish throughout the facility is sophisticated and attractive. The sale includes a 4COP beer, wine and liquor license. It is located in Cypress Point Business Park off Cypress Point Parkway. Close to Palm Coast Parkway and I-95.

### Property Photos

Billiard Room

#### Property Photos

Game Area 3 Billiard Room

### Property Photos

Billiard Room Maintenance Room