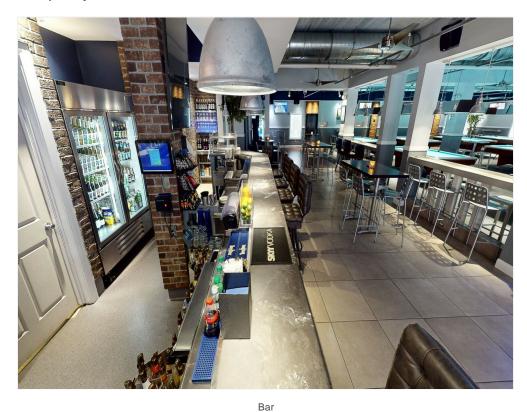

#### **Property Details**

This is an existing business," CUE Note Billiard Room." Business has billiards, games, bar and restaurant. Unit 113 consists of five units totaling 6,444 square feet and units 111 and 112 are 1,260 square feet each. These two units are under construction for adding additional kitchen space and bar area for a music-listening room. All units are on the ground floor and in a corner location close to large parking areas. The seller will finish the build-out if negotiated in the purchase. The billiard area has fourteen tables. The finish throughout the facility is sophisticated and attractive. The sale includes a 4COP beer, wine and liquor license. It is located in Cypress Point Business Park off Cypress Point Parkway. Close to Palm Coast Parkway and I-95.

### Property Photos

Bar Area Bar Front

### Property Photos

Bar Back