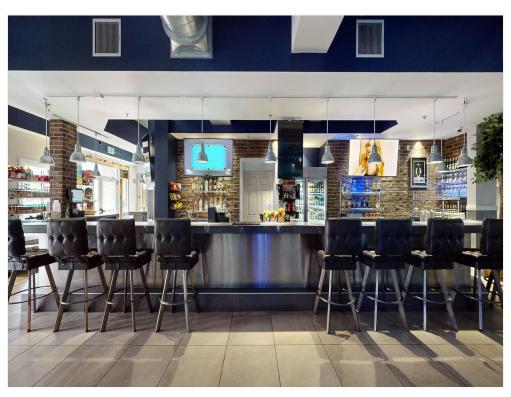

#### **Property Details**

This is an existing business," CUE Note Billiard Room." Business has billiards, games, bar and restaurant. Unit 113 consists of five units totaling 6,444 square feet and units 111 and 112 are 1,260 square feet each. These two units are under construction for adding additional kitchen space and bar area for a music-listening room. All units are on the ground floor and in a corner location close to large parking areas. The seller will finish the build-out if negotiated in the purchase. The billiard area has fourteen tables. The finish throughout the facility is sophisticated and attractive. The sale includes a 4COP beer, wine and liquor license. It is located in Cypress Point Business Park off Cypress Point Parkway. Close to Palm Coast Parkway and I-95.

### Property Photos

Bar Area Bar Front