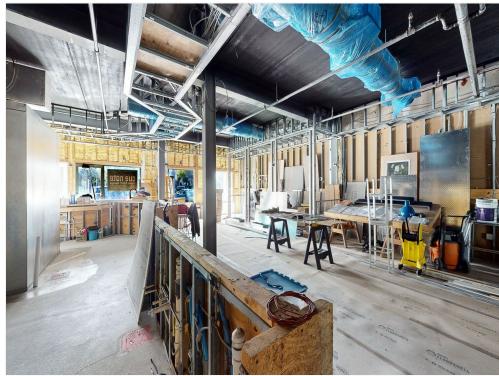

#### **Property Details**

This is an existing business," CUE Note Billiard Room." Business has billiards, games, bar and restaurant. Unit 113 consists of five units totaling 6,444 square feet and units 111 and 112 are 1,260 square feet each. These two units are under construction for adding additional kitchen space and bar area for a music-listening room. All units are on the ground floor and in a corner location close to large parking areas. The seller will finish the build-out if negotiated in the purchase. The billiard area has fourteen tables. The finish throughout the facility is sophisticated and attractive. The sale includes a 4COP beer, wine and liquor license. It is located in Cypress Point Business Park off Cypress Point Parkway. Close to Palm Coast Parkway and I-95.