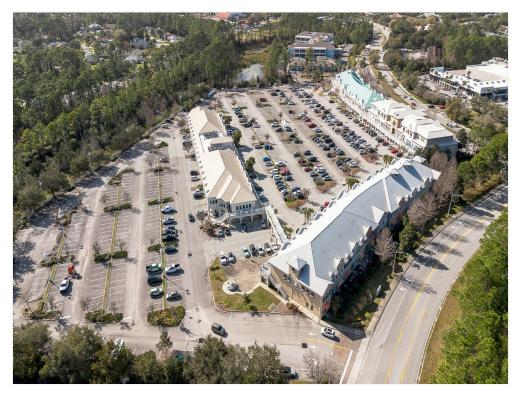

#### Location

#### **Property Details**

This is an existing business," CUE Note Billiard Room." Business has billiards, games, bar and restaurant. Unit 113 consists of five units totaling 6,444 square feet and units 111 and 112 are 1,260 square feet each. These two units are under construction for adding additional kitchen space and bar area for a music-listening room. All units are on the ground floor and in a corner location close to large parking areas. The seller will finish the build-out if negotiated in the purchase. The billiard area has fourteen tables. The finish throughout the facility is sophisticated and attractive. The sale includes a 4COP beer, wine and liquor license. It is located in Cypress Point Business Park off Cypress Point Parkway. Close to Palm Coast Parkway and I-95.