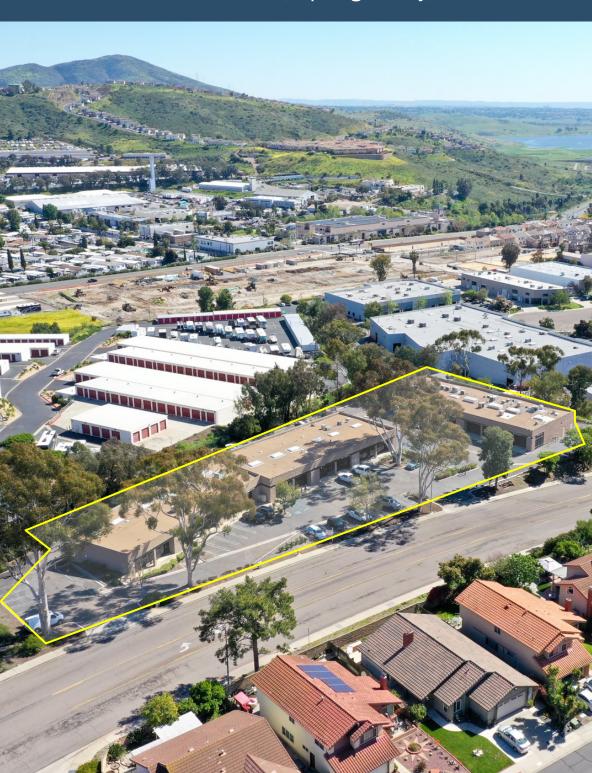

**Property Type:** Office / Warehouse

Address: 10463 Austin Drive,

Spring Valley, CA 91978

**Availability:** Suite A: ± 1,310 Sq. Ft.

Features: High-End Office Finishes

**End Cap Suite** 

**Zoning:** M-52 (click for details)