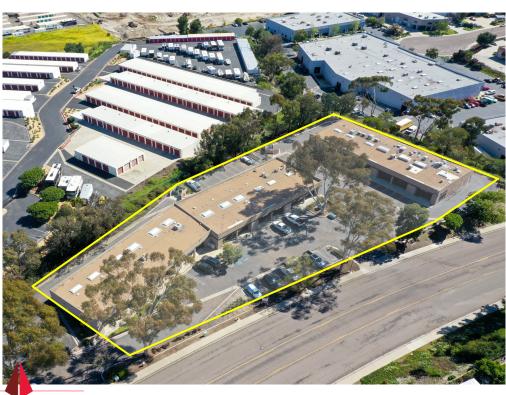

**Property Type:** Office / Warehouse

Address: 10463 Austin Drive,

Spring Valley, CA 91978

**Availability:** Suite A: ± 1,310 Sq. Ft.

Features: High-End Office Finishes

**End Cap Suite** 

**Zoning:** M-52 (click for details)