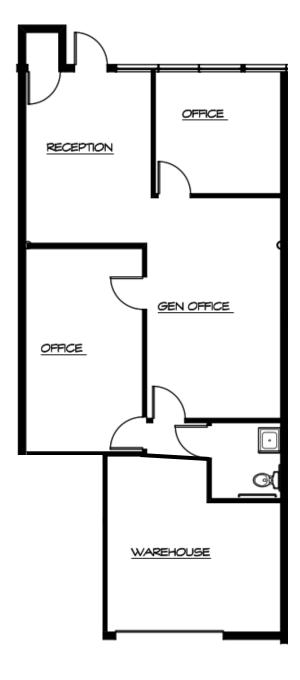

## OFFICE / WAREHOUSE SPACE

±1,310 Sq. Ft. Available

NICK MANE | Lic. 01939391 Associate Vice President Tel (760) 840-7140 Nick@PacificCoastCommercial.com JASMINE GOLIA | Lic. 02131001 Sales & Leasing Associate Tel (858) 337-7311 Jasmine@PacificCoastCommercial.com

**Property Type:** Office / Warehouse

Address: 10463 Austin Drive,

Spring Valley, CA 91978

**Availability:** Suite A: ± 1,310 Sq. Ft.

Features: High-End Office Finishes

**End Cap Suite** 

**Zoning:** M-52 (click for details)