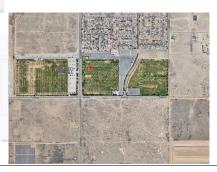

## 0 Vac/Vic Avenue L4/33rd Ste, Palmdale STATUS: Active

E of 30th Street E / W of 35th St E / S of E Ave L / S of Lancaster Nat. Soccer Ctr // N of Palmdale Regional Airport

ACRES: **1.2815** \$ PER ACRE: **\$31,213** 

## DESCRIPTION

Great investment opportunity below market price!. Zoned PDM1 which allows for multiple uses including commercial, industrial, multifamily, and mixed use. Minutes away from Palmdale Regional Airport. 1.25 Acres of Commercial/Industrial land Parcel is located East of 30th Street E // West of 35th St E // South of E Ave L // South of Lancaster National Soccer Center // N of Palmdale Regional Airport with easy access to HWY 14.

DIRECTIONS: E of 30th Street E / W of 35th St E / S of E Ave L / S of Lancaster Nat. Soccer Ctr // N of Palmdale Regional Airport