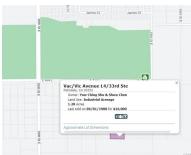

## Vac/Vic Avenue L4/33rd Ste, Palmdale, CA 93552

Listing

## 0 Vac/Vic Avenue L4/33rd Ste, Palmdale STATUS: Active

E of 30th Street E / W of 35th St E / S of E Ave L / S of Lancaster Nat. Soccer Ctr // N of Palmdale Regional Airport

ACRES: **1.2815** \$ PER ACRE: **\$31,213** 

LOT(src): 55,820/1.2815 (A)

LIST PRICE: \$40,000

AREA: **PLM - Palmdale** 

GROSS EQUITY:

PRESENT LOANS AMOUNT:

HAVE: DOM: <u>0</u> SLC: **Standard** 

Standard

PARCEL #: 3170016031 LISTING ID: SR24058595 LIST \$ ORIG.: \$40,000

## DESCRIPTION

Great investment opportunity below market price!. Zoned PDM1 which allows for multiple uses including commercial, industrial, multifamily, and mixed use. Minutes away from Palmdale Regional Airport. 1.25 Acres of Commercial/Industrial land Parcel is located East of 30th Street E // West of 35th St E // South of E Ave L // South of Lancaster National Soccer Center // N of Palmdale Regional Airport with easy access to HWY 14.