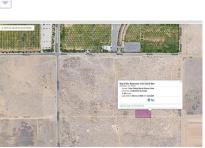

## 0 Vac/Vic Avenue L4/33rd Ste, Palmdale STATUS: Active

E of 30th Street E / W of 35th St E / S of E Ave L / S of Lancaster Nat. Soccer Ctr // N of Palmdale Regional Airport

ACRES: **1.2815** \$ PER ACRE: **\$31,213** 

LOT(src): 55,820/1.2815 (A)

LIST PRICE: \$40,000

AREA: **PLM - Palmdale** 

GROSS EQUITY:

PRESENT LOANS AMOUNT:

HAVE: DOM: <u>0</u> SLC: **Standard** 

Standard

PARCEL #: 3170016031 LISTING ID: SR24058595 LIST \$ ORIG.: \$40,000

## DESCRIPTION

Great investment opportunity below market price!. Zoned PDM1 which allows for multiple uses including commercial, industrial, multifamily, and mixed use. Minutes away from Palmdale Regional Airport. 1.25 Acres of Commercial/Industrial land Parcel is located East of 30th Street E // West of 35th St E // South of E Ave L // South of Lancaster National Soccer Center // N of Palmdale Regional Airport with easy access to HWY 14.

DIRECTIONS: E of 30th Street E / W of 35th St E / S of E Ave L / S of Lancaster Nat. Soccer Ctr // N of Palmdale Regional Airport