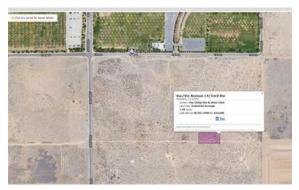

## 0 Vac/Vic Avenue L4/33rd Ste, Palmdale STATUS: Active

E of 30th Street E / W of 35th St E / S of E Ave L / S of Lancaster Nat. Soccer Ctr // N of Palmdale Regional Airport

ACRES: **1.2815** \$ PER ACRE: **\$31,213** 

LOT(src): 55,820/1.2815 (A)

LIST PRICE: \$40,000

AREA: **PLM - Palmdale** 

GROSS EQUITY:

PRESENT LOANS AMOUNT:

HAVE: DOM: <u>0</u> SLC: **Standard** 

Standard

PARCEL #: 3170016031 LISTING ID: SR24058595 LIST \$ ORIG.: \$40,000

## DESCRIPTION

Great investment opportunity below market price!. Zoned PDM1 which allows for multiple uses including commercial, industrial, multifamily, and mixed use. Minutes away from Palmdale Regional Airport. 1.25 Acres of Commercial/Industrial land Parcel is located East of 30th Street E // West of 35th St E // South of E Ave L // South of Lancaster National Soccer Center // N of Palmdale Regional Airport with easy access to HWY 14.

DIRECTIONS: E of 30th Street E / W of 35th St E / S of E Ave L / S of Lancaster Nat. Soccer Ctr // N of Palmdale Regional Airport