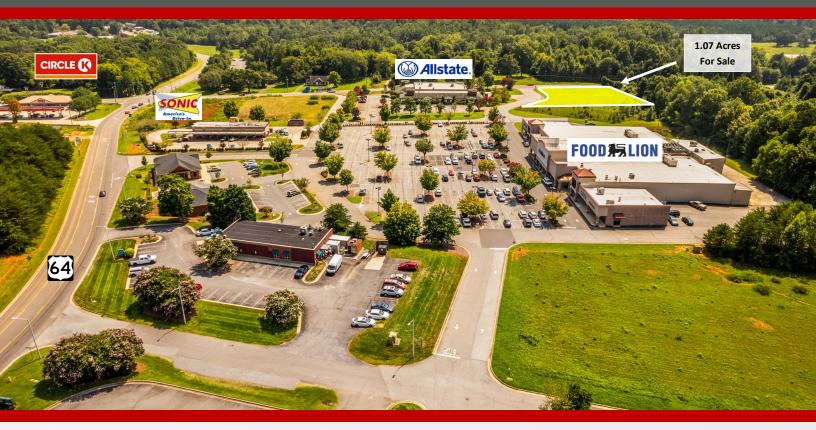

#### +/- 1.07 Acres

Great outparcel inside the Valley Ridge Shopping Center in Mocksville. The property is at the entrance to Valley Ridge with frontage along Hwy 64. Close proximity to I-40, exit 170 Valley Rd., Hwy 601. Flat lot with utilities available. Food Lion anchored shopping center with Ketchie Creek Bakery, Sonic Drive-In, Allstate, and Allegacy Federal Credit Union as existing out-parcels.

#### **Property Details**

| For Sale:              | \$225,000            |
|------------------------|----------------------|
| PIN#:                  | 14-000-00-100        |
| Total Acres:           | +/- 1.07             |
| Proposed Use:          | Commercial / Retail  |
| Proximity to I-40:     | 1.5 miles (Exit 170) |
| Frontage Hwy 64:       | +/-185'              |
| Proximity to Downtown: | 1.5 miles            |