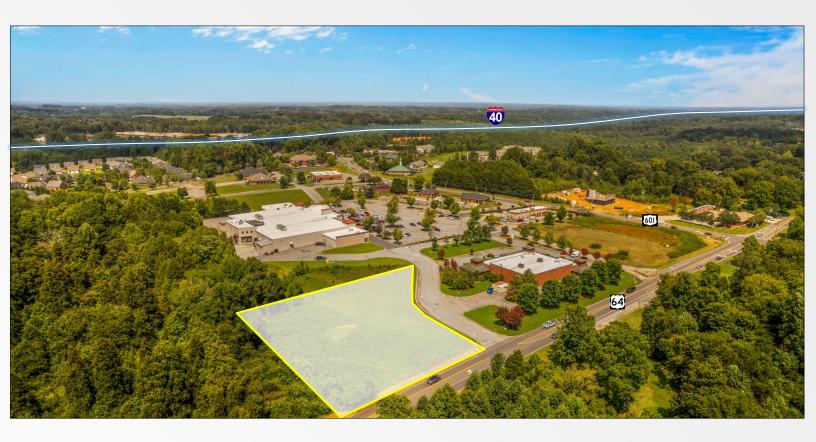

#### +/- 1.07 Acres

Great outparcel inside the Valley Ridge Shopping Center in Mocksville. The property is at the entrance to Valley Ridge with frontage along Hwy 64. Close proximity to I-40, exit 170 Valley Rd., Hwy 601. Flat lot with utilities available. Food Lion anchored shopping center with Ketchie Creek Bakery, Sonic Drive-In, Allstate, and Allegacy Federal Credit Union as existing out-parcels.

#### **Property Details**

| For Sale:              | \$225,000            |
|------------------------|----------------------|
| PIN#:                  | 14-000-00-100        |
| Total Acres:           | +/- 1.07             |
| Proposed Use:          | Commercial / Retail  |
| Proximity to I-40:     | 1.5 miles (Exit 170) |
| Frontage Hwy 64:       | +/-185'              |
| Proximity to Downtown: | 1.5 miles            |