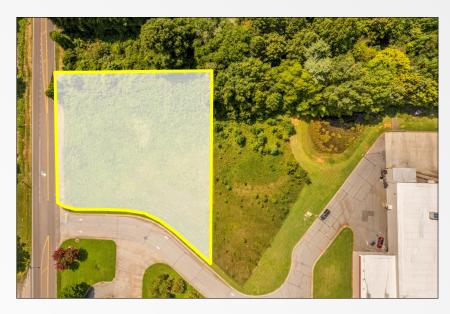

#### +/- 1.07 Acres

Great outparcel inside the Valley Ridge Shopping Center in Mocksville. The property is at the entrance to Valley Ridge with frontage along Hwy 64. Close proximity to I-40, exit 170 Valley Rd., Hwy 601. Flat lot with utilities available. Food Lion anchored shopping center with Ketchie Creek Bakery, Sonic Drive-In, Allstate, and Allegacy Federal Credit Union as existing out-parcels.

#### **Property Details**

| For Sale:              | \$225,000            |
|------------------------|----------------------|
| PIN#:                  | 14-000-00-100        |
| Total Acres:           | +/- 1.07             |
| Proposed Use:          | Commercial / Retail  |
| Proximity to I-40:     | 1.5 miles (Exit 170) |
| Frontage Hwy 64:       | +/-185'              |
| Proximity to Downtown: | 1.5 miles            |