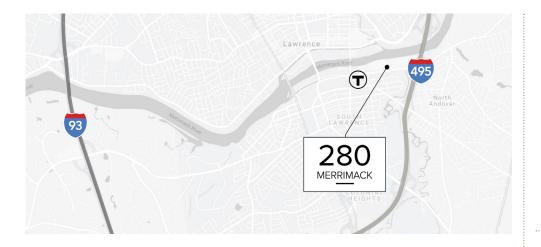

#### **DRIVE TIMES**

| 33 Min | Boston        |
|--------|---------------|
| 30 Min | Seacoast      |
| 20 Min | I-93          |
| 12 Min | New Hampshire |
| 10 Min | Route 28      |
| 2 Min  | I-495         |
| 2 Min  | MBTA          |

## **HIGHLIGHTS**

Immediate Access to I-495

Sprawling 50-Acre

Mixed-Use Campus

Close Proximity to Lawrence Commuter Rail

On-Site Fitness Center

Landlord Leasing
Specials & Generous Tenant
Improvement Allowances