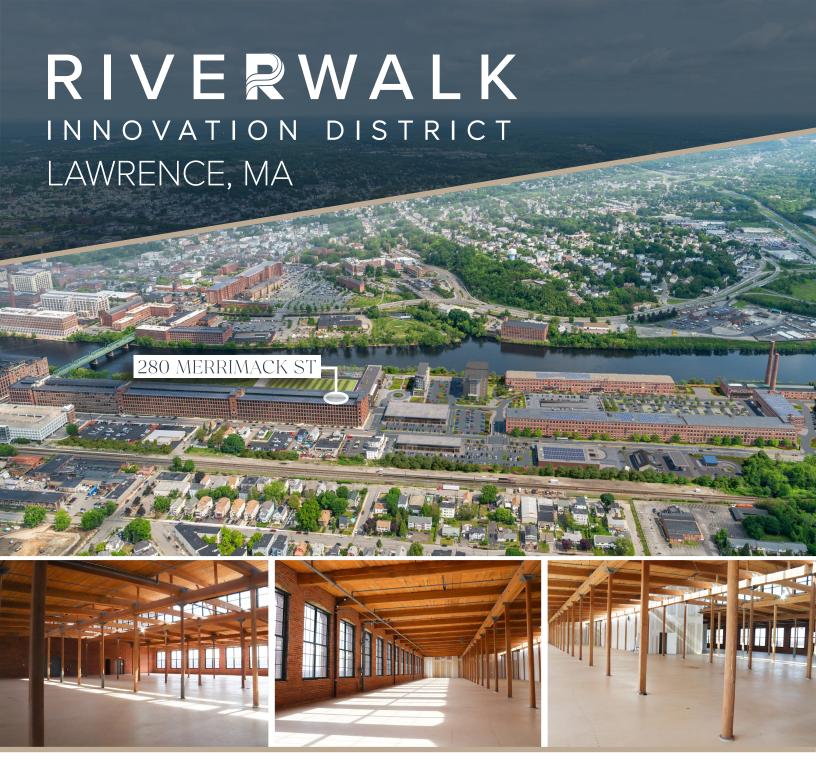

# 280 MERRIMACK STREET

FLOORS 5 & 6

Located within Riverwalk's Innovation District, a mixed-use campus of office, retail, and residential spaces where you can truly live, work and play. On-site amenities include restaurants, banks, a daycare, function space and much more! 370 Merrimack is located immediately off Route 495 and only minutes from Routes 93, 95, and the Lawrence MBTA Commuter Rail Station. We're offering flexible lease terms for our fully renovated, ready-to-go office suites to provide you with the ideal environment to grow your business and make a stellar impression on your clients.

## 280 MERRIMACK STREET, LAWRENCE, MA 01843