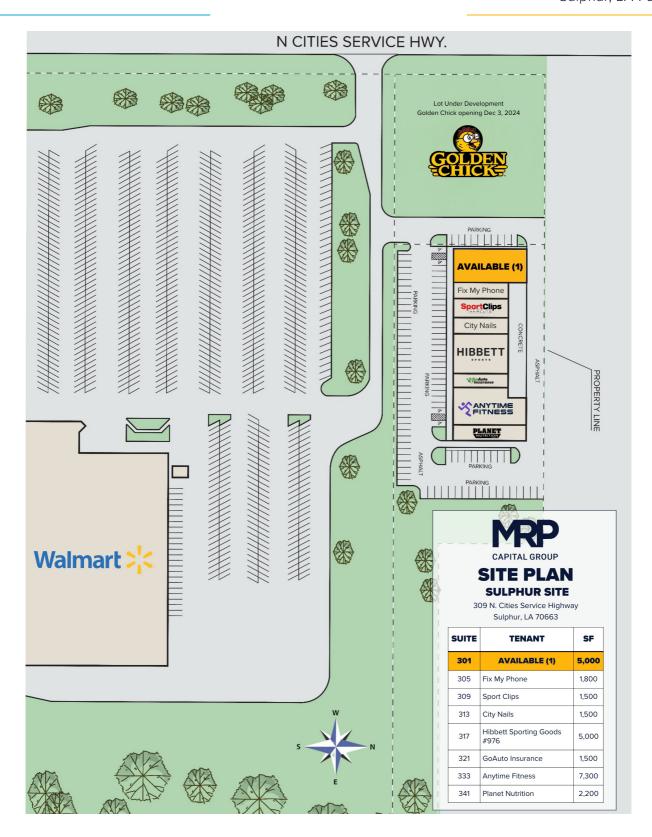

**GLA** 25,800 SF

**Space Available** 5,000 SF

True Trade Area Population 45,888

Traffic Count 19,993

## Market Highlights

- Walmart Shadow Center with 2.8M annual visits
- Anchor tenants: Hibbett Sports and Anytime Fitness
- Nearby national retailers include Dollar Tree, Golden Chick, Starbucks, Lowe's, and Walgreens