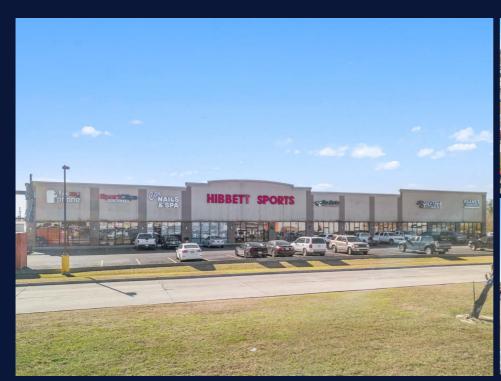

## Market Highlights

- Walmart Shadow Center with 2.8M annual visits
- Anchor tenants: Hibbett Sports and Anytime Fitness
- Nearby national retailers include Dollar Tree, Golden Chick, Starbucks, Lowe's, and Walgreens

Sulphur Marketplace is anchored by a high-performing Walmart with 2.8M annual visits that draws shoppers from across Sulphur and surrounding small towns. The marketplace shares an entrance with Walmart, ensuring a steady stream of customers and high visibility for your business, making it a perfect location for retail, healthcare services, or a restaurant.