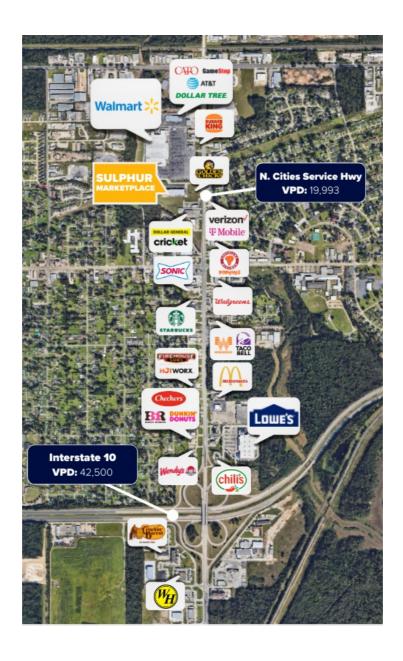

**GLA** 25,800 SF

**Space Available** 5,000 SF

True Trade Area Population 45,888

Traffic Count 19,993

## Market Highlights

- Walmart Shadow Center with 2.8M annual visits
- Anchor tenants: Hibbett Sports and Anytime Fitness
- Nearby national retailers include Dollar Tree, Golden Chick, Starbucks, Lowe's, and Walgreens

Sulphur Marketplace is anchored by a high-performing Walmart with 2.8M annual visits that draws shoppers from across Sulphur and surrounding small towns. The marketplace shares an entrance with Walmart, ensuring a steady stream of customers and high visibility for your business, making it a perfect location for retail, healthcare services, or a restaurant.