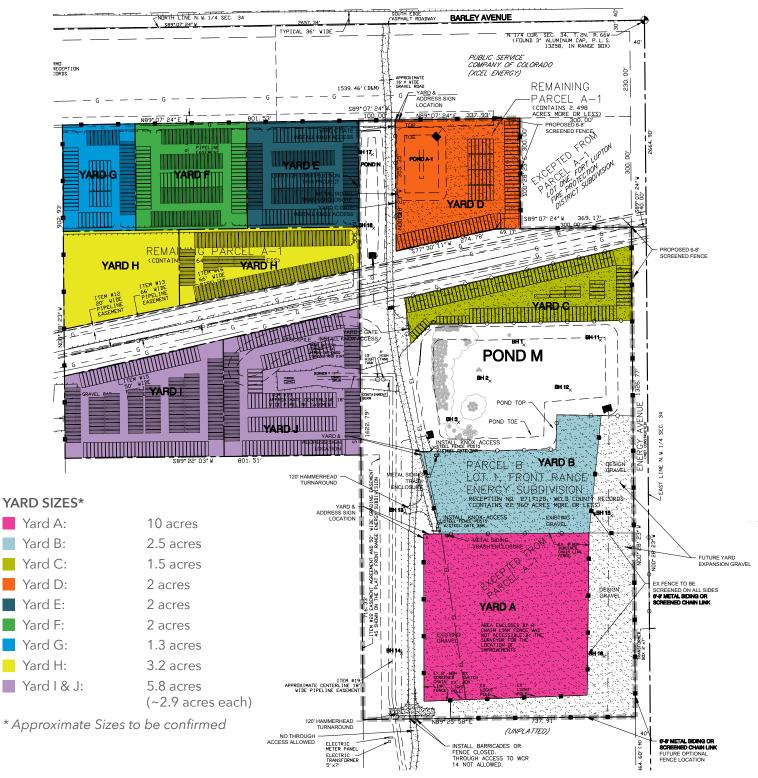

### SIZE

- 42 acres zoned for outside storage (I-2 Fort Lupton)
- 20 acres available immediately
- 16 acres available Q3 2023
- Divisible from 4 16 Acres (please contact broker for areas less than 2 acres)

### **LAND SURVEY**