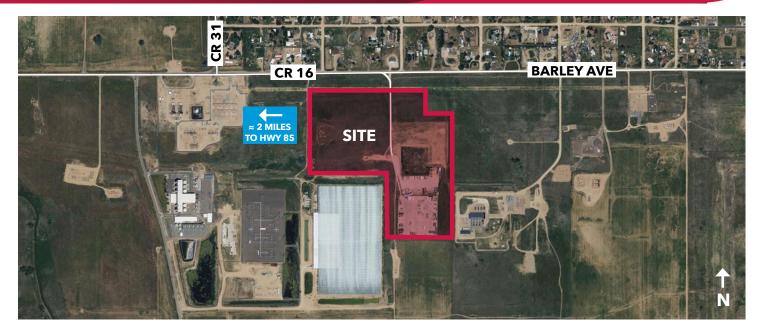

#### SITE

- Excellent industrial site that allows outside storage
- Centrally located in the NE market
- Fort Lupton I-2 Heavy Industrial Zoning <u>CLICK HERE >></u> <u>Fort Lupton's zone code</u>
- Delivered w/ fence, gate, and road base (lighting available upon request)

### SIZE

- 42 acres zoned for outside storage (I-2 Fort Lupton)
- 20 acres available immediately
- 16 acres available Q3 2023
- Divisible from 4 16 Acres (please contact broker for areas less than 2 acres)

### RENT

- \$3,000/acre/month NNN
- NNN estimated @ \$250/acre/month
- Month-to-month rate: \$4,000/acre/month GROSS
- Build-to-suit options available (please contact broker for more information)