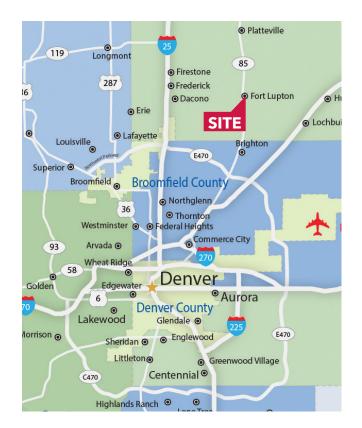

## **DRIVE TIMES**

| LOCATION                           | DISTANCE   | TIME      |
|------------------------------------|------------|-----------|
| HWY 85                             | 2.2 miles  | 5 min     |
| I-76 East                          | 9.6 miles  | 14 min    |
| I-76 West                          | 9.6 miles  | 14 min    |
| I-25                               | 13 miles   | 18 min    |
| E-470                              | 14.5 miles | 18 min    |
| Denver International Airport (DIA) | 32 miles   | 35-45 min |
| Downtown Denver                    | 31.4 miles | 30-50 min |
| Greeley                            | 28 miles   | 35 min    |