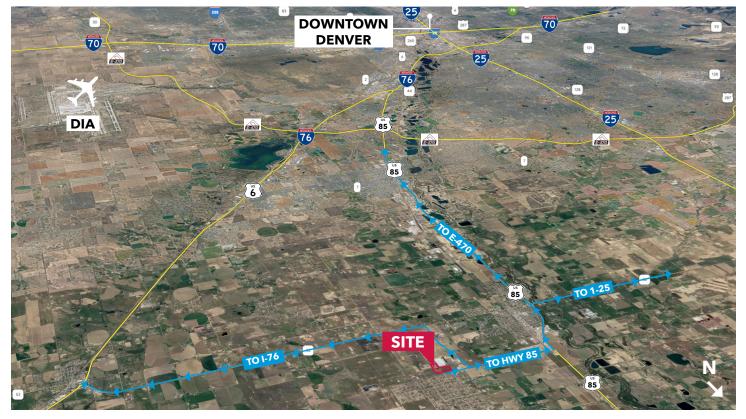

## **DRIVE TIMES**

| LOCATION                           | DISTANCE   | TIME      |
|------------------------------------|------------|-----------|
| HWY 85                             | 2.2 miles  | 5 min     |
| I-76 East                          | 9.6 miles  | 14 min    |
| I-76 West                          | 9.6 miles  | 14 min    |
| I-25                               | 13 miles   | 18 min    |
| E-470                              | 14.5 miles | 18 min    |
| Denver International Airport (DIA) | 32 miles   | 35-45 min |
| Downtown Denver                    | 31.4 miles | 30-50 min |
| Greeley                            | 28 miles   | 35 min    |