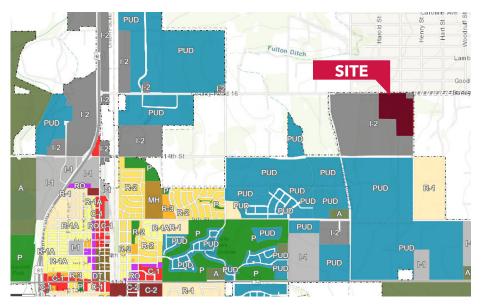

## ZONING

- I-2 Zoning Fort Lupton, CO
- I-2 Heavy Industrial: The I-2 district provides for the broadest scope of service, manufacturing and distribution uses that are generally not compatible with residential or commercial activity due to the scale, operation, intensity or impacts of activities, or due to the high level of transportation access and support infrastructure required of the business. Limited application in industrial areas or other locations on major regional freight routes.

### CLICK HERE >> CHAPTER 16 - Development Code | Municipal Code | Fort Lupton, CO | Municode Library

| INDUSTRIAL USES ALLOWED                                      | I-2 |
|--------------------------------------------------------------|-----|
| Industrial Services – Limited (up to 10 vehicle fleet)       |     |
| Industrial Services – General (11 to 25 vehicle fleet)       |     |
| Industrial Services – Heavy (26+ vehicle fleet)              |     |
| Manufacturing – Artisan/Micro                                |     |
| Manufacturing – Limited                                      |     |
| Manufacturing – General                                      |     |
| Manufacturing – Heavy                                        | S   |
| Mining and Resource Extraction                               |     |
| Oil and Gas Drilling and Exploration (See Section 16-4.04.1) | S   |
| Storage and Warehousing – Indoor                             |     |
| Storage and Warehousing – Outdoor                            | •   |
| Storage and Warehousing – Hazardous Materials                | S   |
| Utility – Limited                                            |     |
| Utility – General                                            |     |
| Utility – Heavy                                              | S   |
| Utility – Pipeline                                           | S   |
| Waste Management and Processing – General                    |     |
| Waste Management and Processing – Heavy                      | S   |

Permitted, subject to general district standards.

S = Permitted, only by special use permit discretionary review.

A Blank means the use is not permitted