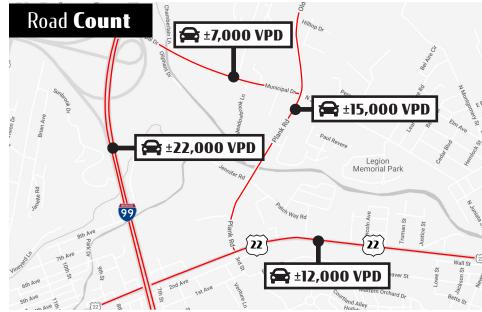

as the main retail throughfare of the Altoona, Duncansville, and Hollidaysburg markets. Join the retail market that features Walmart, Rutter's, Sheetz, TJ Maxx, Sam's Club, Tractor Supply, The site offers +/-2900 sf of buildable square feet and an excellent fit for a multitude of uses such as a fast and beverage user, bank, office use, and much more. The owner will retain an ingress into a development in the rear of the parcel.

| DEMOGRAPHICS     | 1 MILE   | 3 MILE   | 5 MILE   |
|------------------|----------|----------|----------|
| TOTAL POPULATION | 4,074    | 23,702   | 44,168   |
| TOTAL EMPLOYEES  | 3,413    | 19,649   | 36,354   |
| AVERAGE HHI      | \$89,249 | \$84,732 | \$82,678 |
| TOTAL HOUSEHOLDS | 1,822    | 10,288   | 19,035   |

TRAFFIC COUNTS: Plank Rd ± 15,000 VPD







## 1235 Plank Rd

Duncansville, PA 16635



# For Sale Ground Lease





## About Bennett Williams



Since its founding in 1956, Bennett Williams Commercial, Inc. has offered full Commercial Real Estate services to the Central Pennsylvania region and beyond. We have served thousands of commercial, industrial and retail clients as we have grown in size and reputation. With our team of both experienced and knowledgeable executives as well as young and energetic professionals, we have the team to handle any commercial real estate need.

At Bennett Williams, your investments are always in good hands. Our retail Investment sales group provides top notch investment sales services for all categories of retail investments for both buyers and sellers alike, whether institutional or local, thro