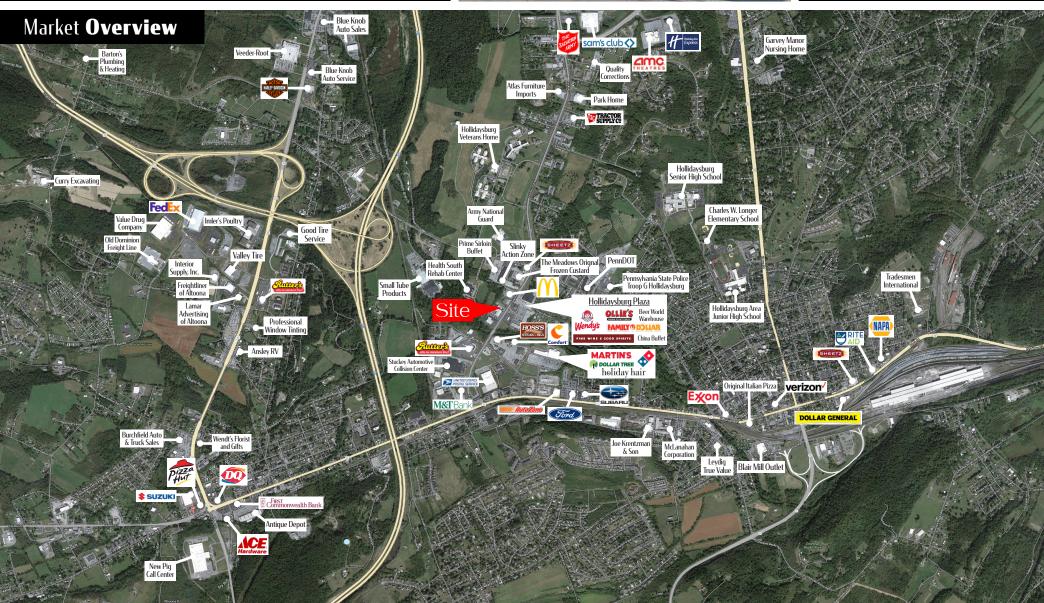

### Project **Description**

Prime 1-acre lot for sale/lease directly across the street from Hollidaysburg Plaza with +/-15,000 VPD on Plank Rd. It provides an excellent opportunity at a signalized corner to join the Duncansville/Altoona retail market. Plank Rd., also known as Business 220 extends over 10 miles and serves as the main retail throughfare of the Altoona, Duncansville, and Hollidaysburg markets. Join the retail market that features Walmart, Rutter's, Sheetz, TJ Maxx, Sam's Club, Tractor Supply, The site offers +/-2900 sf of buildable square feet and an excellent fit for a multitude of uses such as a fast and beverage user, bank, office use, and much more. The owner will retain an ingress into a development in the rear of the parcel.

TRAFFIC COUNTS: Plank Rd ± 15,000 VPD

## 1235 Plank Rd

Duncansville, PA 16635