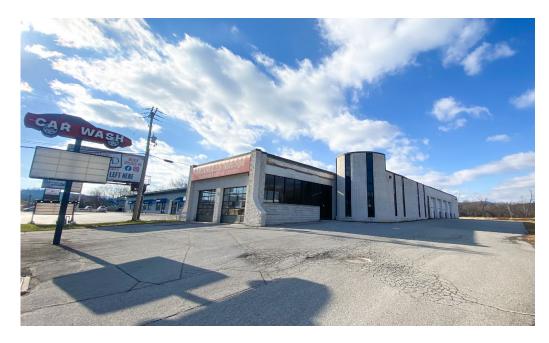

### Project **Description**

Prime 1-acre lot for sale/lease directly across the street from Hollidaysburg Plaza with +/-15,000 VPD on Plank Rd. It provides an excellent opportunity at a signalized corner to join the Duncansville/Altoona retail market. Plank Rd., also known as Business 220 extends over 10 miles and serves as the main retail throughfare of the Altoona, Duncansville, and Hollidaysburg markets. Join the retail market that features Walmart, Rutter's, Sheetz, TJ Maxx, Sam's Club, Tractor Supply, The site offers +/-2900 sf of buildable square feet and an excellent fit for a multitude of uses such as a fast and beverage user, bank, office use, and much more. The owner will retain an ingress into a development in the rear of the parcel.