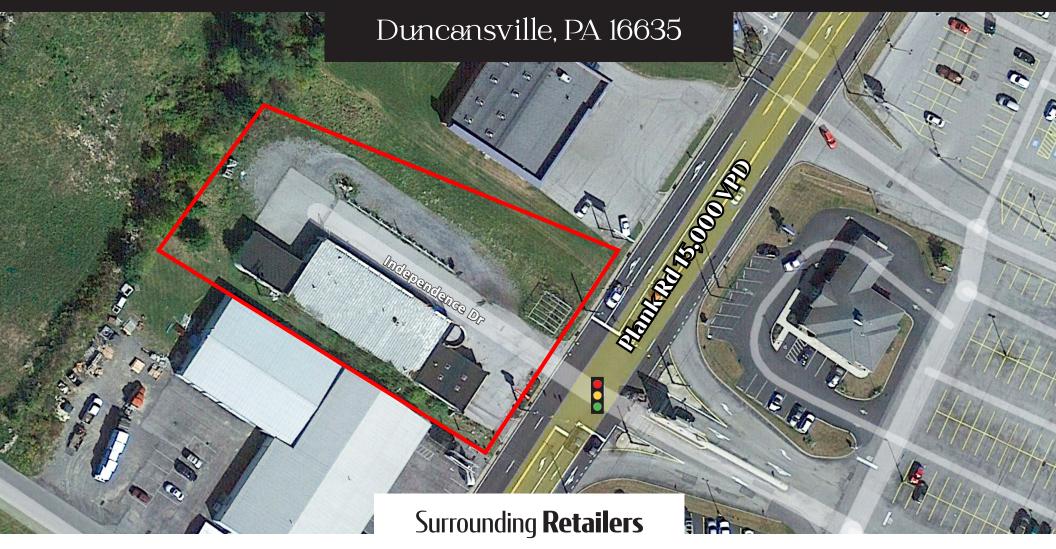

## 1235 Plank Rd

Duncansville, PA 16635

### Project **Description**

Prime 1-acre lot for sale/lease directly across the street from Hollidaysburg Plaza with +/-15,000 VPD on Plank Rd. It provides an excellent opportunity at a signalized corner to join the Duncansville/Altoona retail market. Plank Rd., also known as Business 220 extends over 10 miles and serves as the main retail throughfare of the Altoona, Duncansville, and Hollidaysburg markets. Join the retail market that features Walmart, Rutter's, Sheetz, TJ Maxx, Sam's Club, Tractor Supply, The site offers +/-2900 sf of buildable square feet and an excellent fit for a multitude of uses such as a fast and beverage user, bank, office use, and much more. The owner will retain an ingress into a development in the rear of the parcel.

TRAFFIC COUNTS: Plank Rd ± 15,000 VPD