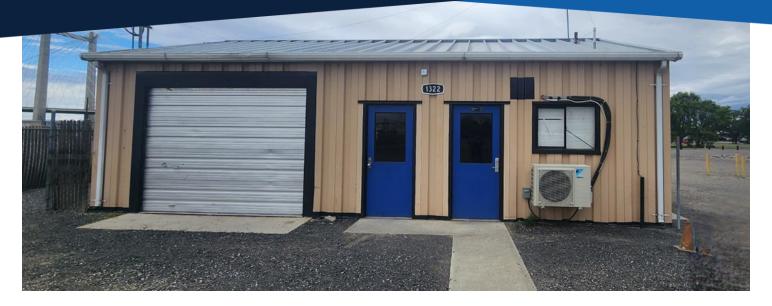

#### **900 SQUARE FEET** 1322 S 8<sup>th</sup> Ave, Pasco, WA 99301

## **PROPERTY DESCRIPTION**

- Office Space
- Roll up door
- Move-in ready

- On-site parking
- Restrooms
- Adjacent Land Available