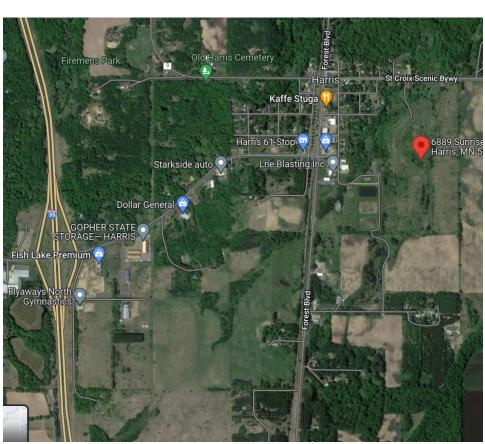

le Family Greenfield Development Land in Harris, MN.

### **PROPERTY HIGHLIGHTS**

- -CONCEPT PLAN HAS 108 SINGLE FAMILY LOTS\
- -SINGLE FAMILY GREENFIELD LANDS
- -2 MINUTES TO 1-35
- -COMBINED PROPERTY APPROX. 77 ACRES
- -A 2,100 SF 4 BR 1 BATH SINGLE FAMILY HOME IS LOCATED ON THE PROPERTY CURRENTLY RENTING FOR \$1,600 SO THERE IS IMMEDIATE INCOME

### **OFFERING SUMMARY**

| Sale Price: | Negotiable |
|-------------|------------|
| Lot Size:   | 77 Acres   |

| DEMOGRAPHICS      | 1 MILE   | 5 MILES  | 10 MILES |
|-------------------|----------|----------|----------|
| Total Households  | 62       | 2,949    | 10,190   |
| Total Population  | 143      | 6,951    | 24,851   |
| Average HH Income | \$78,264 | \$93,501 | \$83,312 |

## **SITE PLANS**

# 6889 SUNRISE RD, HARRIS, MN 55032





## **SITE PLANS**

# 6889 SUNRISE RD, HARRIS, MN 55032





## **LOCATION MAP**

# 6889 SUNRISE RD, HARRIS, MN 55032





### TOM OPSAHL