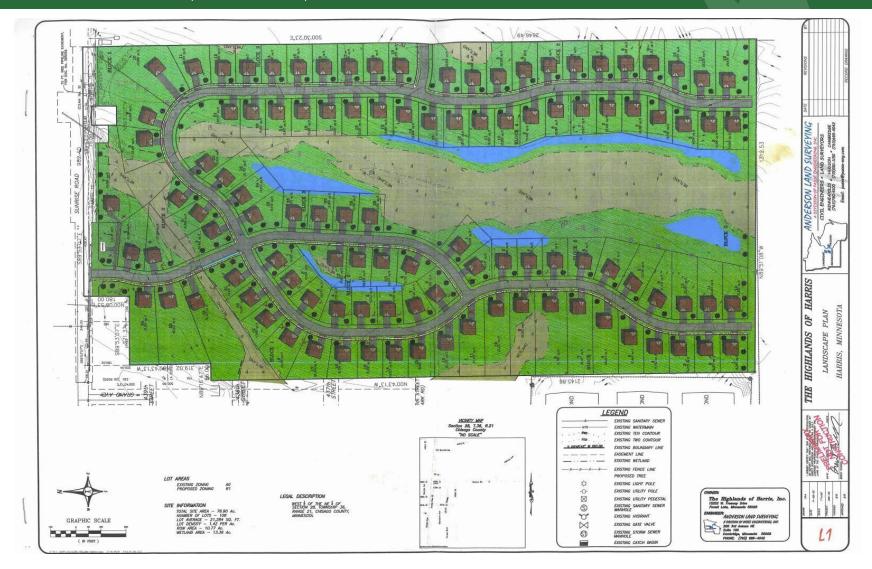

**PROPERTY HIGHLIGHTS**

- -CONCEPT PLAN HAS 108 SINGLE FAMILY LOTS\
- -SINGLE FAMILY GREENFIELD LANDS
- -2 MINUTES TO 1-35
- -COMBINED PROPERTY APPROX. 77 ACRES
- -A 2,100 SF 4 BR 1 BATH SINGLE FAMILY HOME IS LOCATED ON THE PROPERTY CURRENTLY RENTING FOR \$1,600 SO THERE IS IMMEDIATE INCOME

### **OFFERING SUMMARY**

| Sale Price: | Negotiable |
|-------------|------------|
| Lot Size:   | 77 Acres   |

| DEMOGRAPHICS      | 1 MILE   | 5 MILES  | 10 MILES |
|-------------------|----------|----------|----------|
| Total Households  | 62       | 2,949    | 10,190   |
| Total Population  | 143      | 6,951    | 24,851   |
| Average HH Income | \$78,264 | \$93,501 | \$83,312 |

## **SITE PLANS**

# 6889 SUNRISE RD, HARRIS, MN 55032





## **SITE PLANS**

# 6889 SUNRISE RD, HARRIS, MN 55032





## **LOCATION MAP**

# 6889 SUNRISE RD, HARRIS, MN 55032





### TOM OPSAHL