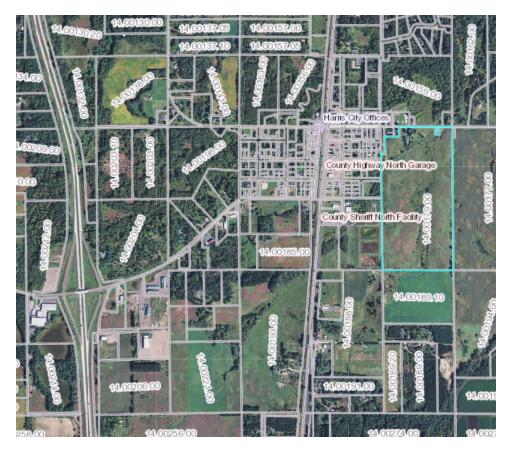

ngle Family Greenfield Development Land in Harris, MN.

### **PROPERTY HIGHLIGHTS**

- -CONCEPT PLAN HAS 108 SINGLE FAMILY LOTS\
- -SINGLE FAMILY GREENFIELD LANDS
- -2 MINUTES TO 1-35
- -COMBINED PROPERTY APPROX. 77 ACRES
- -A 2,100 SF 4 BR 1 BATH SINGLE FAMILY HOME IS LOCATED ON THE PROPERTY CURRENTLY RENTING FOR \$1,600 SO THERE IS IMMEDIATE INCOME

### **OFFERING SUMMARY**

| Sale Price: | Negotiable |
|-------------|------------|
| Lot Size:   | 77 Acres   |

| DEMOGRAPHICS      | 1 MILE   | 5 MILES  | 10 MILES |
|-------------------|----------|----------|----------|
| Total Households  | 62       | 2,949    | 10,190   |
| Total Population  | 143      | 6,951    | 24,851   |
| Average HH Income | \$78,264 | \$93,501 | \$83,312 |

## **SITE PLANS**

# 6889 SUNRISE RD, HARRIS, MN 55032





## **SITE PLANS**

# 6889 SUNRISE RD, HARRIS, MN 55032





## **LOCATION MAP**

# 6889 SUNRISE RD, HARRIS, MN 55032





### TOM OPSAHL