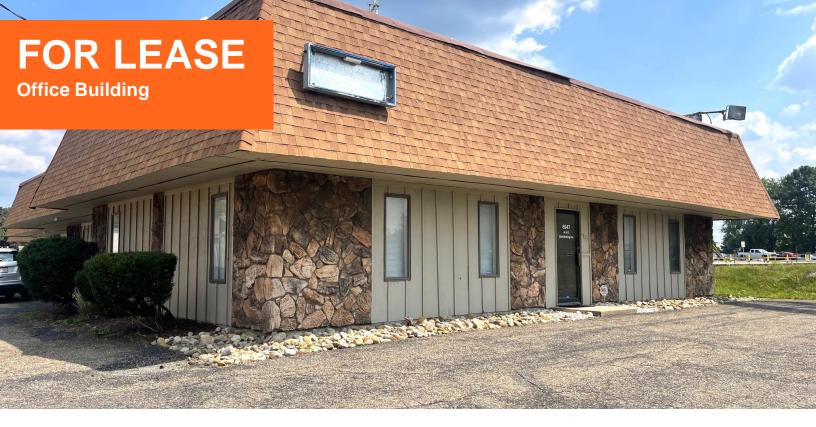

## 6947 Promway Ave. NW North Canton, Ohio 44720

Office space available with approximately 1,994 sf. This space has an entrance in the front and an entrance at the back of the building. There is a large lobby at the front of the building and a large receptionist area at the back of the building. The space has four offices, two large open areas, a kitchenette with a refrigerator and two restrooms. NNN applies. In very close proximity to I-77.

## **OFFERING SUMMARY**

| Lease Rate | \$1700 Month |
|------------|--------------|
| Suite Size | 1,944 sf     |
| Lot Size   | 1.36 acres   |
| Year Built | 1974         |
| Parcel     | 1612128      |
|            |              |
|            |              |
|            |              |