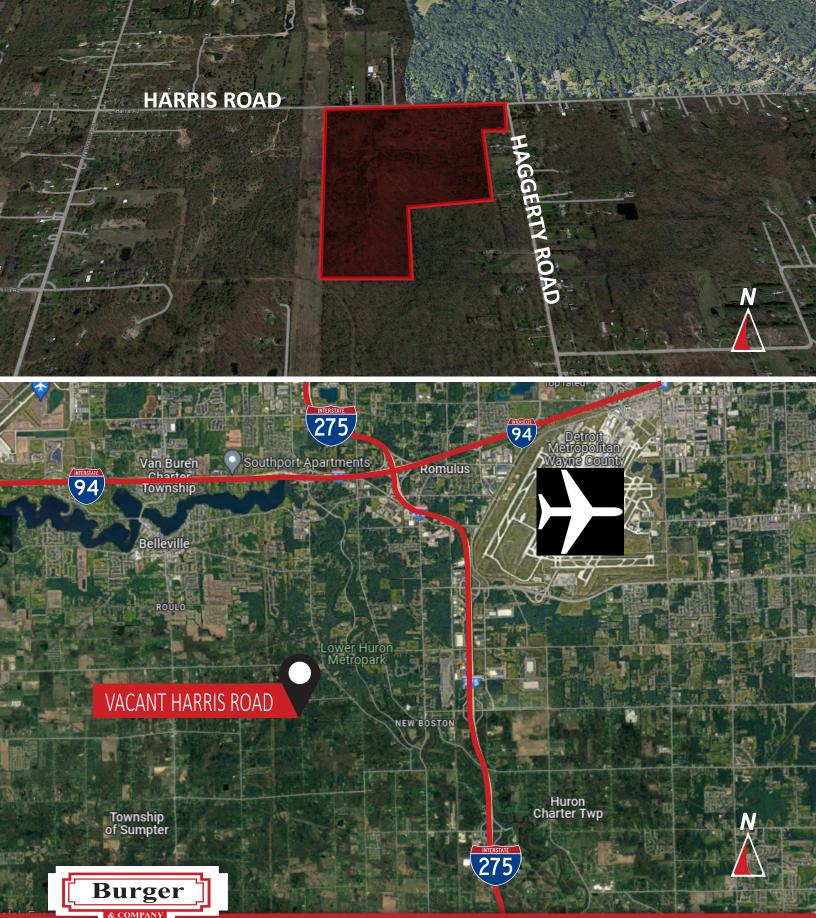

- Terrific parcel available for sale
- Located at the Southwest corner of Harris and Haggerty Road
- Great investment in the Path of Progress

| Zoning | (R-F) Rural<br>Small Farm | Lot Size | 100.42 Acres                                            |
|--------|---------------------------|----------|---------------------------------------------------------|
| County | Wayne                     | Parcel   | 81-008-99-0001-000                                      |
| Taxes  | \$5,044.71<br>(2023)      | Location | Southwest corner<br>of Harris Road and<br>Haggerty Road |