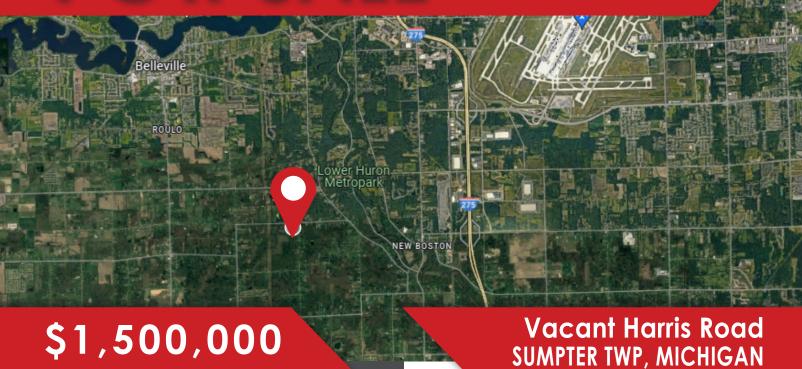

- Terrific parcel available for sale
- Located at the Southwest corner of Harris and Haggerty Road
- Great investment in the Path of Progress

| Zoning | (R-F) Rural<br>Small Farm | Lot Size | 100.42 Acres                                            |
|--------|---------------------------|----------|---------------------------------------------------------|
| County | Wayne                     | Parcel   | 81-008-99-0001-000                                      |
| Taxes  | \$5,044.71<br>(2023)      | Location | Southwest corner<br>of Harris Road and<br>Haggerty Road |