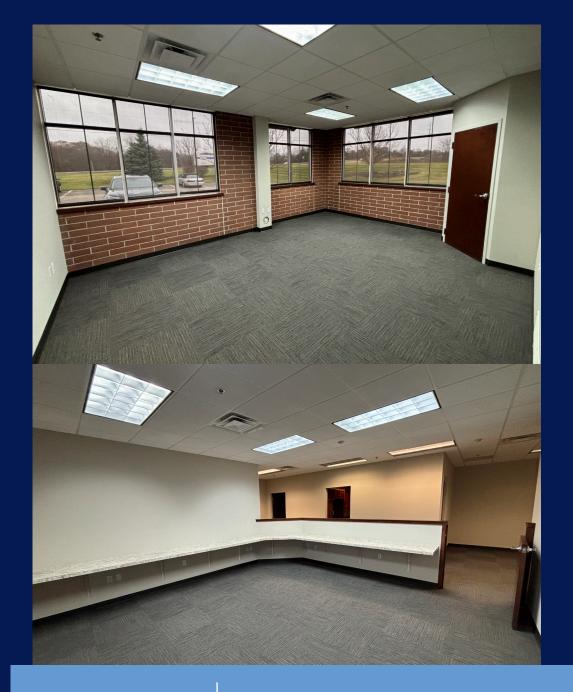

s.com



## **Condo Information**

| Site Address      | 4020 E Beltline Ave NE<br>Grand Rapids ( <b>Unit 101</b> ) |
|-------------------|------------------------------------------------------------|
| Office Condo Size | 1,654 SF                                                   |
| Sale Price        | \$335,610 (\$215/SF)                                       |
| Parcel Number     | 41-10-35-153-001                                           |

- Highly desirable location, off the Beltline.
- Lots of hotels, restaurants and other amenities in the immediate vicinity.

## **Property Highlights**

 This established office corridor is home to successful businesses like Talent Strategy, Aspen Investment Management, and Keller Williams, making it the perfect place to establish your presence.



Suite 101

Condo For Sale

## Floor Plan







This document has been prepared by Colliers International for advertising and general information only. Colliers International makes no guarantees, representations or warranties of any kind, expressed or implied, regarding the information including, but not limited to, warranties of content, accuracy and reliability. Any interested party should undertake their own inquiries as to the accuracy of the information. Colliers International excludes unequivocally all inferred or implied terms, conditions and warranties arising out of this document and excludes all liability for loss and damages arising there from. This publication is the copyrighted property of Colliers International and/or its licensor(s). ©2024. All rights reserved.