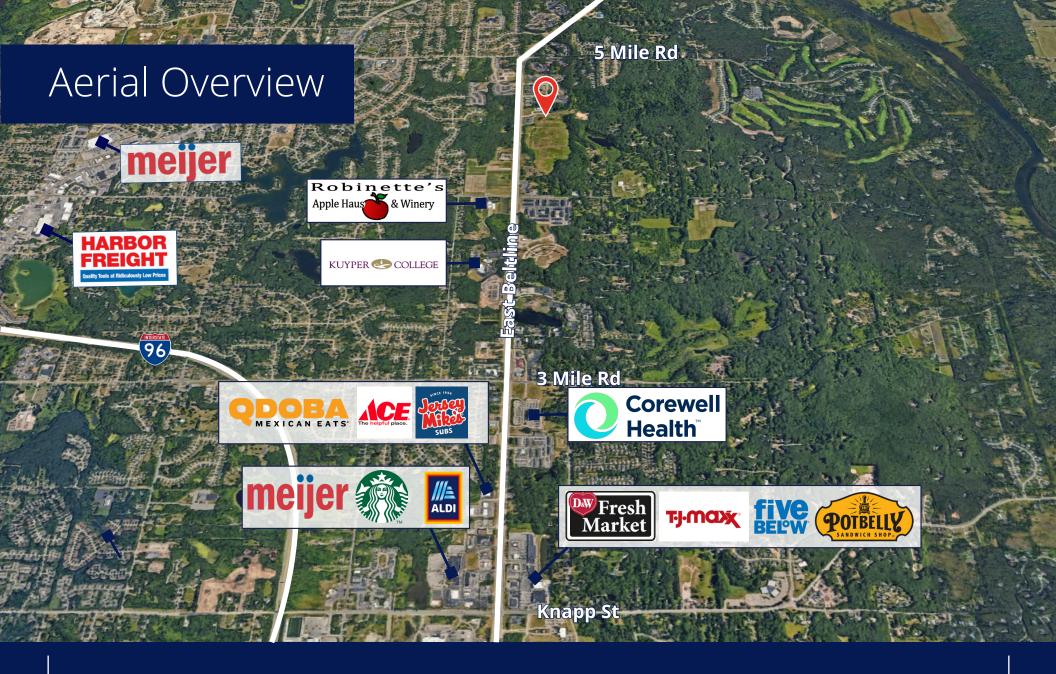

- Highly desirable location, off the Beltline.
- Lots of hotels, restaurants and other amenities in the immediate vicinity.