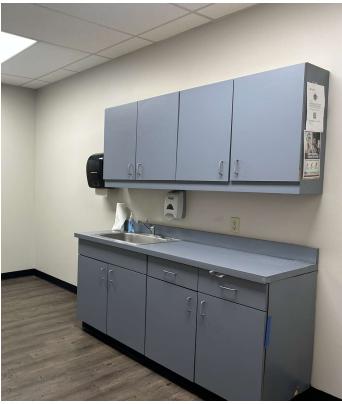

## **Property Features**

• Rent: \$12.50 Per SF

- Reception
- 5 offices
- Break room
- Warehouse
- 2 restrooms
- 2 ground-level roll up doors
- Conveniently located near the intersection of I240 & I-40 off Covington Pike