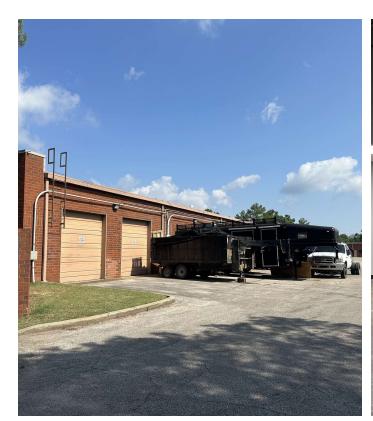

## **Property Features**

• Rent: \$12.50 Per SF

- Reception
- 5 offices
- Break room
- Warehouse
- 2 restrooms
- 2 ground-level roll up doors
- Conveniently located near the intersection of I240 & I-40 off Covington Pike