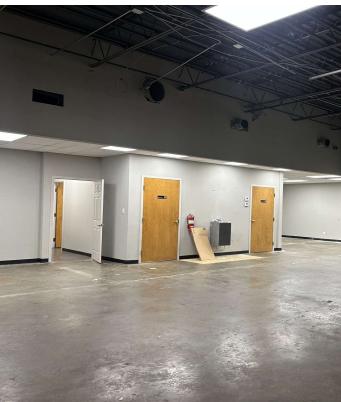

## **Property Features**

• Rent: \$12.50 Per SF

- Reception
- 5 offices
- Break room
- Warehouse
- 2 restrooms
- 2 ground-level roll up doors
- Conveniently located near the intersection of I240 & I-40 off Covington Pike