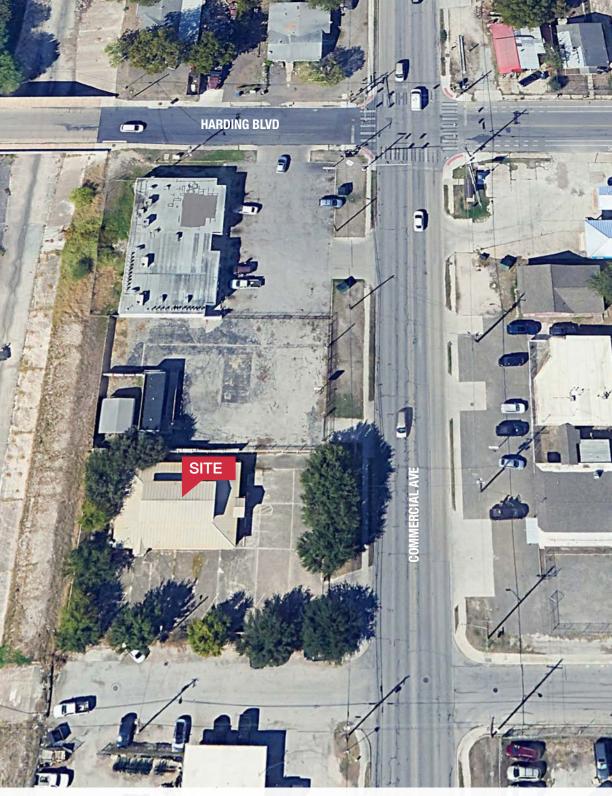

entiality

By receipt of this Memorandum, you agree that this Memorandum and its contents are confidential in nature, that you will hold and treat such in the strictest confidence and that you will not disclose this Memorandum, or any of its contents, to any other entity without the prior written authorization of the seller or NAI Excel. If after reviewing this Memorandum, you have no further interest in purchasing or leasing the Property, please delete or return this Memorandum to NAI Excel.

# Property Summary

| LIST PRICE      | \$625,000.00 |
|-----------------|--------------|
| TOTAL AVAILABLE | ± 2,600 SF   |
| LOT SIZE        | ±0.298 AC    |
| YEAR BUILT      | 1986         |
| TYPE            | Office       |
| TAX ID          | 438376       |
| ZONING          | C2           |



Two story office in South San Antonio near the Zachry Group Headquarters. Just a few blocks from I-35 allowing quick access to I-10, I-37, and Loop 410. The property is 5.8 Miles to the new Boeing Center at Tech Point, 5.6 Miles to the City Base Landing (Commercial/Industrial Area) and 6.5 Miles to the Bexar County Courthouse.



Message frequency will vary. Message and data rates may apply. Reply HELP for help or STOP to cancel. <u>ARTI Terms of Service | ARTI Privacy Statement</u>

## Floor Plan













## Area Map





## Area Map



Offered By: Kevin Williams



## Distance to Major Cities

| 80.7 miles |
|------------|
| 181 miles  |
| 194 miles  |
| 269 miles  |
| 274 miles  |
|            |



11503 NW Military Hwy # 330 San Antonio, TX 78231 210.477.9400 | naiexcel.com

## M