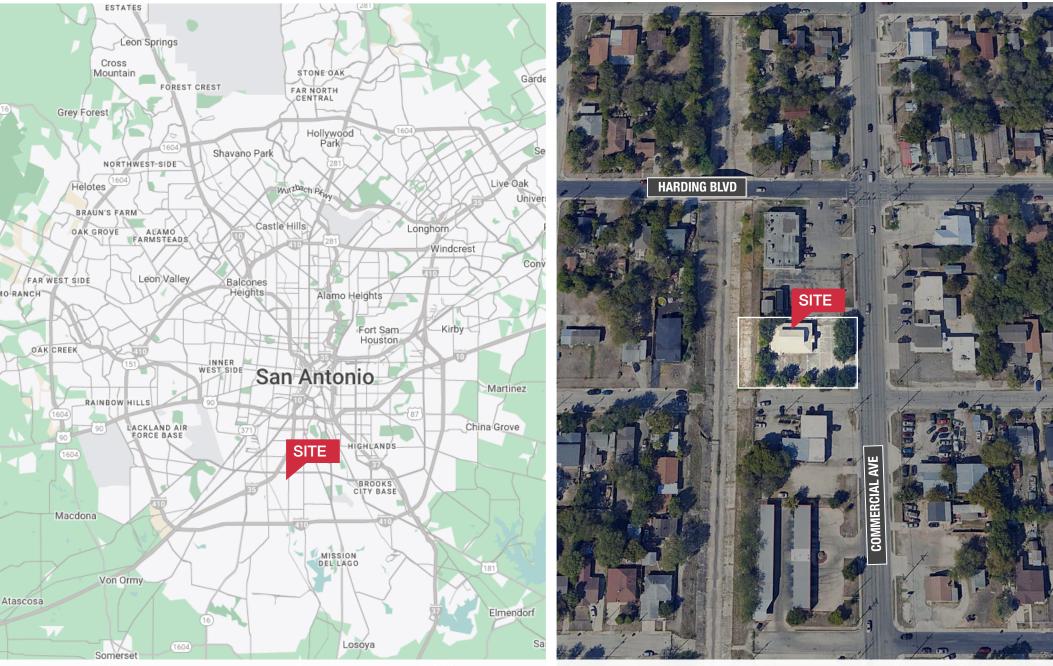

.00 |
|-----------------|--------------|
| TOTAL AVAILABLE | ± 2,600 SF   |
| LOT SIZE        | ±0.298 AC    |
| YEAR BUILT      | 1986         |
| TYPE            | Office       |
| TAX ID          | 438376       |
| ZONING          | C2           |



Two story office in South San Antonio near the Zachry Group Headquarters. Just a few blocks from I-35 allowing quick access to I-10, I-37, and Loop 410. The property is 5.8 Miles to the new Boeing Center at Tech Point, 5.6 Miles to the City Base Landing (Commercial/Industrial Area) and 6.5 Miles to the Bexar County Courthouse.



Message frequency will vary. Message and data rates may apply. Reply HELP for help or STOP to cancel. <u>ARTI Terms of Service | ARTI Privacy Statement</u>

## Floor Plan













## Area Map





## Area Map



Offered By: Kevin Williams



## Distance to Major Cities

| 80.7 miles |
|------------|
| 181 miles  |
| 194 miles  |
| 269 miles  |
| 274 miles  |
|            |



11503 NW Military Hwy # 330 San Antonio, TX 78231 210.477.9400 | naiexcel.com

## Market Research

Our offices publish commercial and residential market research across Utah and Nevada. NAI Excel is known for their deep and rich data. Lending institutions, appraisers, and business consultants look to our market reports as the authority on commercial real estate market trends. We have built and maintained a comprehensive database comprised of data collected from some of the largest appraisal firms in the region, NAI transaction, and other data. NAI publishes statistics for the office, retail, industrial, and multifamily mark