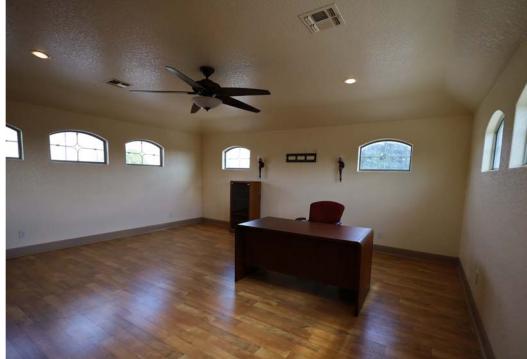

# Property Summary

| LIST PRICE      | \$625,000.00 |
|-----------------|--------------|
| TOTAL AVAILABLE | ± 2,600 SF   |
| LOT SIZE        | ±0.298 AC    |
| YEAR BUILT      | 1986         |
| TYPE            | Office       |
| TAX ID          | 438376       |
| ZONING          | C2           |

Two story office in South San Antonio near the Zachry Group Headquarters. Just a few blocks from I-35 allowing quick access to I-10, I-37, and Loop 410. The property is 5.8 Miles to the new Boeing Center at Tech Point, 5.6 Miles to the City Base Landing (Commercial/Industrial Area) and 6.5 Miles to the Bexar County Courthouse.