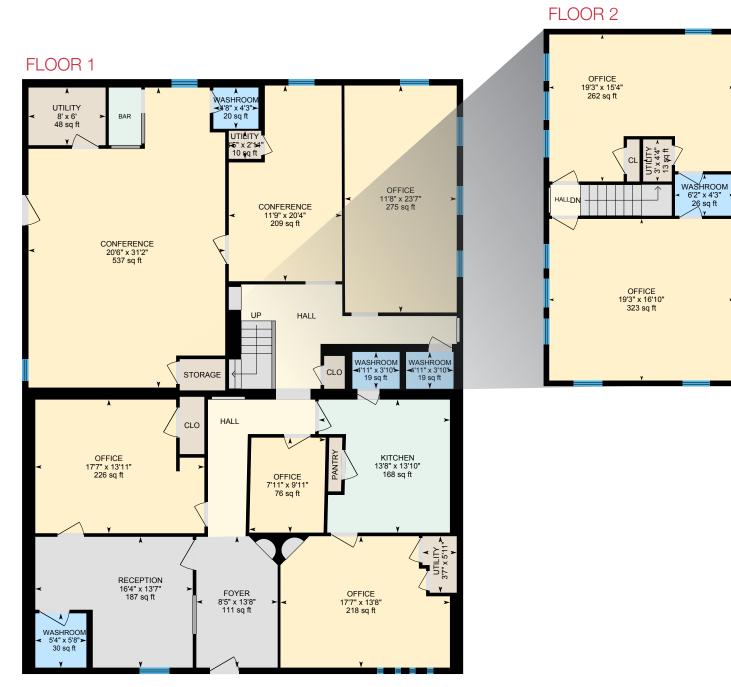

## Floor Plan

# Property Summary

| LIST PRICE      | \$625,000.00 |
|-----------------|--------------|
| TOTAL AVAILABLE | ± 2,600 SF   |
| LOT SIZE        | ±0.298 AC    |
| YEAR BUILT      | 1986         |
| TYPE            | Office       |
| TAX ID          | 438376       |
| ZONING          | C2           |