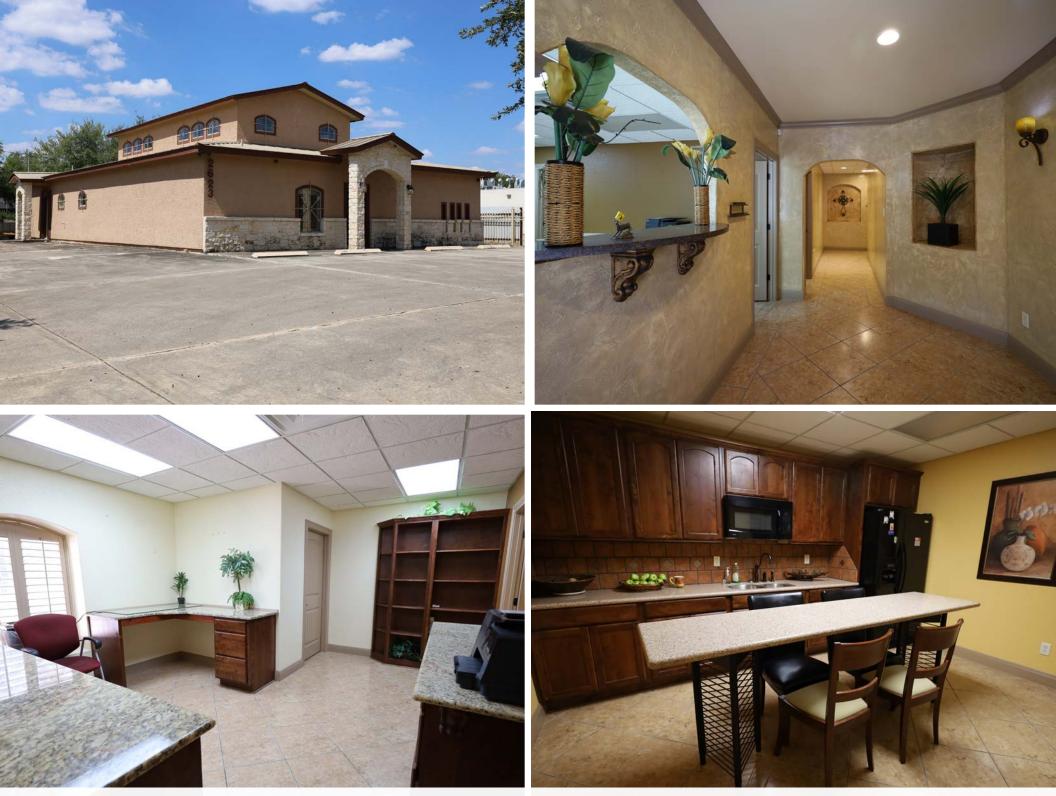

# Property Summary

| LIST PRICE      | \$625,000.00 |
|-----------------|--------------|
| TOTAL AVAILABLE | ± 2,600 SF   |
| LOT SIZE        | ±0.298 AC    |
| YEAR BUILT      | 1986         |
| TYPE            | Office       |
| TAX ID          | 438376       |
| ZONING          | C2           |

Two story office in South San Antonio near the Zachry Group Headquarters. Just a few blocks from I-35 allowing quick access to I-10, I-37, and Loop 410. The property is 5.8 Miles to the new Boeing Center at Tech Point, 5.6 Miles to the City Base Landing (Commercial/Industrial Area) and 6.5 Miles to the Bexar County Courthouse.