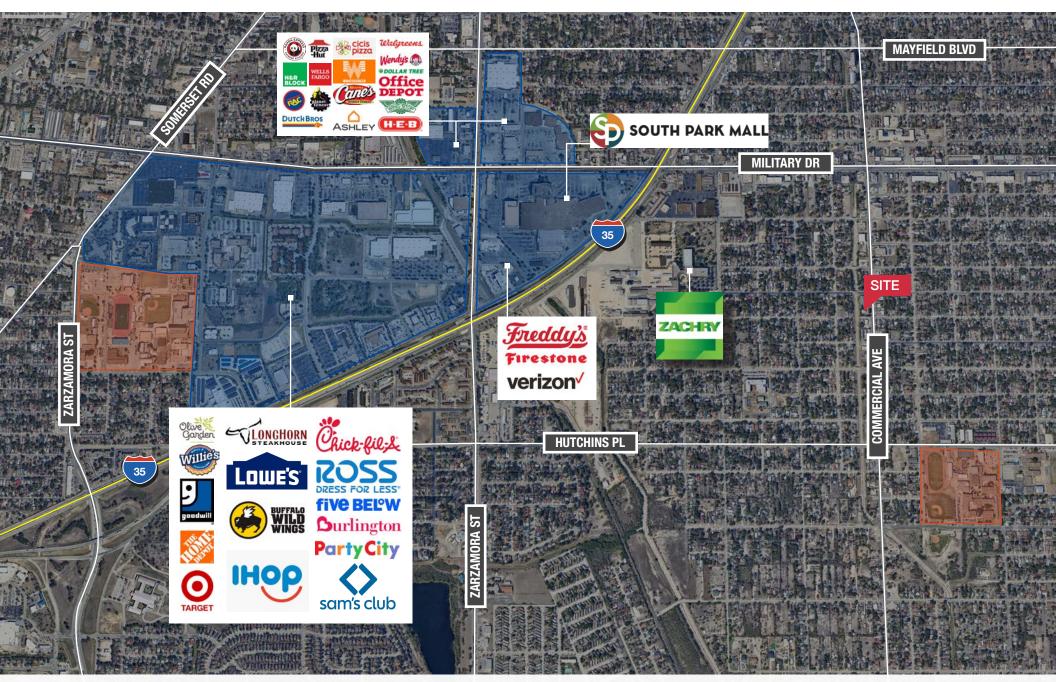

| \$625,000.00 |
|-----------------|--------------|
| TOTAL AVAILABLE | ± 2,600 SF   |
| LOT SIZE        | ±0.298 AC    |
| YEAR BUILT      | 1986         |
| TYPE            | Office       |
| TAX ID          | 438376       |
| ZONING          | C2           |



Two story office in South San Antonio near the Zachry Group Headquarters. Just a few blocks from I-35 allowing quick access to I-10, I-37, and Loop 410. The property is 5.8 Miles to the new Boeing Center at Tech Point, 5.6 Miles to the City Base Landing (Commercial/Industrial Area) and 6.5 Miles to the Bexar County Courthouse.



Message frequency will vary. Message and data rates may apply. Reply HELP for help or STOP to cancel. <u>ARTI Terms of Service | ARTI Privacy Statement</u>

## Floor Plan













## Area Map





## Area Map



Offered By: Kevin Williams



## Distance to Major Cities

| 80.7 miles |
|------------|
| 181 miles  |
| 194 miles  |
| 269 miles  |
| 274 miles  |
|            |



11503 NW Military Hwy # 330 San Antonio, TX 78231 210.477.9400 | naiexcel.com

## Market Research

Our offices publish commercial and residential market research across Utah and Nevada. NAI Excel is known for their deep and rich data. Lending institutions, appraisers, and business consultants look to our market reports as the authority on commercial real estate market trends. We have built and maintained a comprehensive database comprised of data collected from some of the largest appraisal firms in the region, NAI transaction, and other data. NAI publishes statistics for the office, retail, industrial, and m