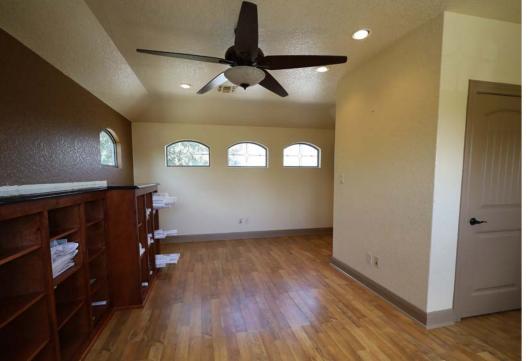

# Property Summary

| LIST PRICE      | \$625,000.00 |
|-----------------|--------------|
| TOTAL AVAILABLE | ± 2,600 SF   |
| LOT SIZE        | ±0.298 AC    |
| YEAR BUILT      | 1986         |
| TYPE            | Office       |
| TAX ID          | 438376       |
| ZONING          | C2           |

Two story office in South San Antonio near the Zachry Group Headquarters. Just a few blocks from I-35 allowing quick access to I-10, I-37, and Loop 410. The property is 5.8 Miles to the new Boeing Center at Tech Point, 5.6 Miles to the City Base Landing (Commercial/Industrial Area) and 6.5 Miles to the Bexar County Courthouse.