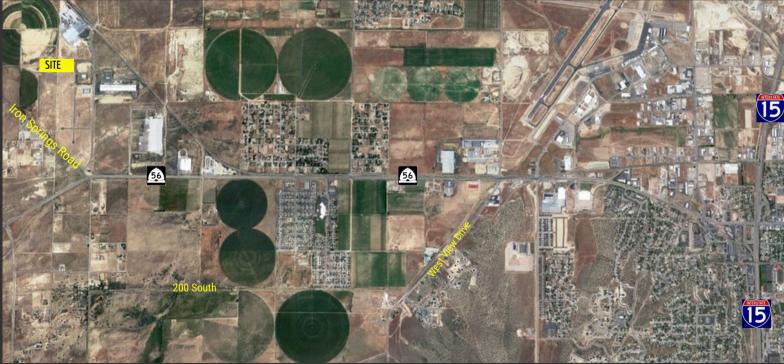

- (2) GL DOORS PER BUILDING
- CLEARANCE HEIGHT: 16'
- 3 PHASE POWER
- ZONING: M-1 (LIGHT INDUSTIRAL)
- (2) FUTURE 5.000 SF WAREHOUSES AVAILABLE FOR SALE
- 5 MINUTES TO PORT OF UTAH/COMMERCE CENTER
- NEARBY ACCESS TO I-15