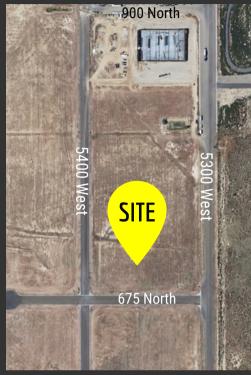

## CEDAR CITY WAREHOUSE FOR PURCHASE

690 NORTH 5400 WEST, CEDAR CITY, UTAH 84721