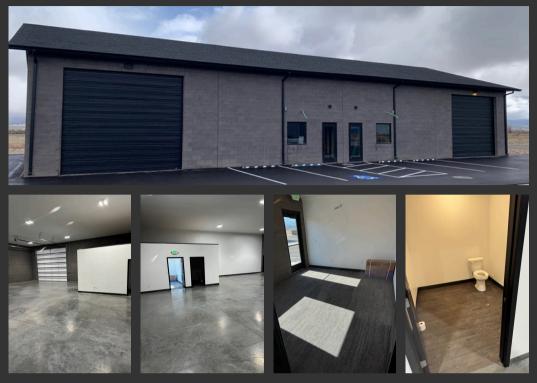

## PROPERTY INFORMATION

- BRAND NEW WAREHOUSE BUILDINGS
- BUILDING 1: 5.000 SF WAREHOUSE
- SITE SIZE: 0.5 ACRE LOT
- BUILDING 2: 5,000 SF WAREHOUSE
- SITE SIZE: 0.5 ACRE LOT
- EACH BUILDING DIVISIBLE TO 2,500 SF UNITS
- EACH UNIT WITH OFFICE AREA & RESTROOM

- (2) GL DOORS PER BUILDING
- CLEARANCE HEIGHT: 16'
- 3 PHASE POWER
- ZONING: M-1 (LIGHT INDUSTIRAL)
- (2) FUTURE 5.000 SF WAREHOUSES AVAILABLE FOR SALE
- 5 MINUTES TO PORT OF UTAH/COMMERCE CENTER
- NEARBY ACCESS TO I-15