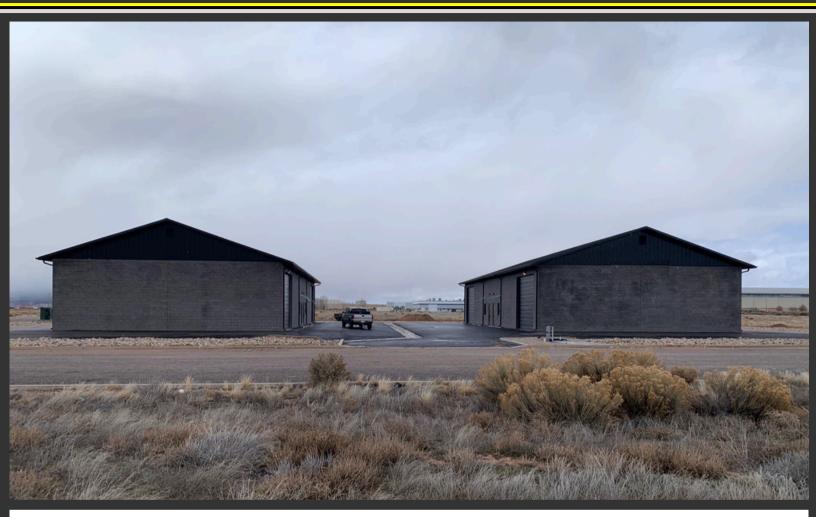

## CEDAR CITY WAREHOUSE FOR PURCHASE

690 NORTH 5400 WEST, CEDAR CITY, UTAH 84721

## PROPERTY INFORMATION

- BRAND NEW WAREHOUSE BUILDINGS
- BUILDING 1: 5.000 SF WAREHOUSE
- SITE SIZE: 0.5 ACRE LOT
- BUILDING 2: 5,000 SF WAREHOUSE
- SITE SIZE: 0.5 ACRE LOT
- EACH BUILDING DIVISIBLE TO 2,500 SF UNITS
- EACH UNIT WITH OFFICE AREA & RESTROOM

- (2) GL DOORS PER BUILDING
- CLEARANCE HEIGHT: 16'
- 3 PHASE POWER
- ZONING: M-1 (LIGHT INDUSTIRAL)
- (2) FUTURE 5.000 SF WAREHOUSES AVAILABLE FOR SALE
- 5 MINUTES TO PORT OF UTAH/COMMERCE CENTER
- NEARBY ACCESS TO I-15