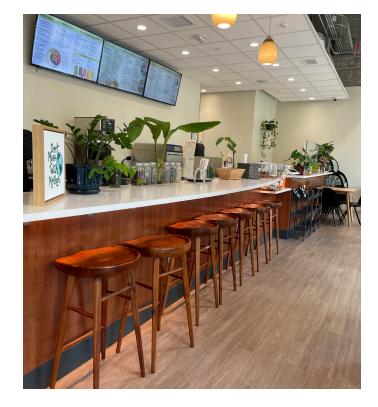

### PROPERTY DESCRIPTION

Located in the bustling center of Honolulu, the newly developed Kapiolani Residence offers a prestige retail space for lease. With an incredible opportunity to acquire all furniture, fixtures, and equipment making this an ideal move in ready space. Take advantage of a brand-new build out, including a kitchen space equipped with led lighting, exposed ceiling grid, central air conditioning, 110-gallon grease trap, three compartment sink, floor drains, hand washing sinks, multiple refrigerators, freezers, and stainless-steel prep tables, and a private office.