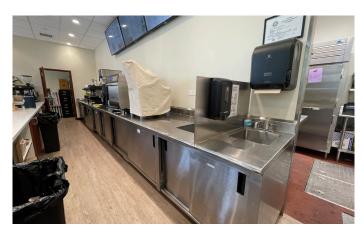

### PROPERTY DESCRIPTION

Located in the bustling center of Honolulu, the newly developed Kapiolani Residence offers a prestige retail space for lease. With an incredible opportunity to acquire all furniture, fixtures, and equipment making this an ideal move in ready space. Take advantage of a brand-new build out, including a kitchen space equipped with led lighting, exposed ceiling grid, central air conditioning, 110-gallon grease trap, three compartment sink, floor drains, hand washing sinks, multiple refrigerators, freezers, and stainless-steel prep tables, and a private office.