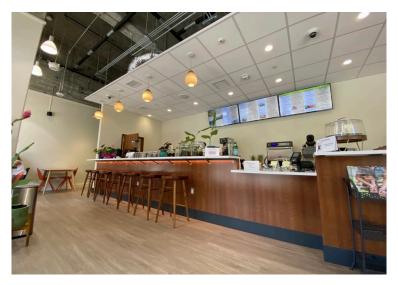

### PROPERTY DESCRIPTION

Located in the bustling center of Honolulu, the newly developed Kapiolani Residence offers a prestige retail space for lease. With an incredible opportunity to acquire all furniture, fixtures, and equipment making this an ideal move in ready space. Take advantage of a brand-new build out, including a kitchen space equipped with led lighting, exposed ceiling grid, central air conditioning, 110-gallon grease trap, three compartment sink, floor drains, hand washing sinks, multiple refrigerators, freezers, and stainless-steel prep tables, and a private office.

#### PROPERTY HIGHLIGHTS

- Located within the newly developed Kapiolani Residence condominium
- Prime retail exposure with excellent street visibility
- 27,400 annual average daily traffic count (AADT)
- Conveniently situated near Ala Moana Mall and within walking distance to the Hawaii Convention Center, Target, 24-Hour Fitness, Don Quiote and many nearby residential condominiums
- Opportunity to purchase all furniture, fixtures, and Equipment (FF&E) making this an ideal move in ready space
- Strong demographic area within a densely occupied commercial and residential area of Honolulu