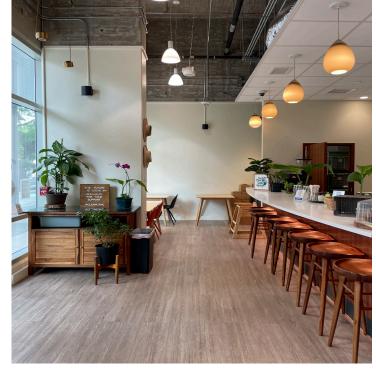

### PROPERTY DESCRIPTION

Located in the bustling center of Honolulu, the newly developed Kapiolani Residence offers a prestige retail space for lease. With an incredible opportunity to acquire all furniture, fixtures, and equipment making this an ideal move in ready space. Take advantage of a brand-new build out, including a kitchen space equipped with led lighting, exposed ceiling grid, central air conditioning, 110-gallon grease trap, three compartment sink, floor drains, hand washing sinks, multiple refrigerators, freezers, and stainless-steel prep tables, and a private office.

#### PROPERTY HIGHLIGHTS

- Located within the newly developed Kapiolani Residence condominium
- Prime retail exposure with excellent street visibility
- 27,400 annual average daily traffic count (AADT)
- Conveniently situated near Ala Moana Mall and within walking distance to the Hawaii Convention Center, Target, 24-Hour Fitness, Don Quiote and many nearby residential condominiums
- Opportunity to purchase all furniture, fixtures, and Equipment (FF&E) making this an ideal move in ready space
- Strong demographic area within a densely occupied commercial and residential area of Honolulu