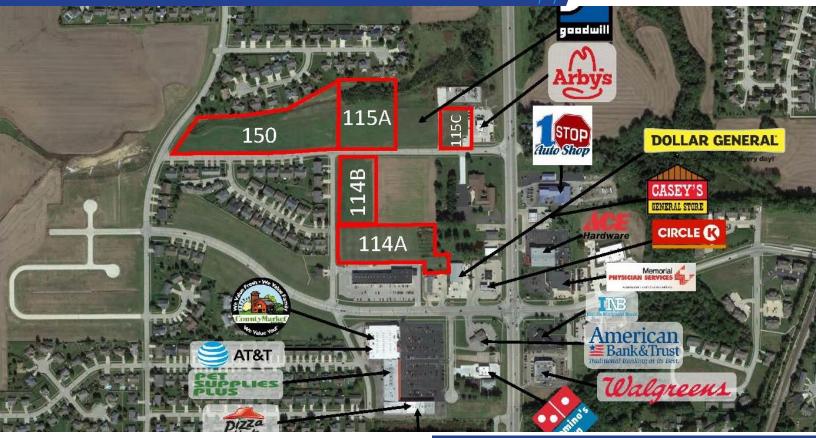

#### **AREA DESCRIPTION**

These lots are west of Route 4 in Chatham's highest vehicle and foot traffic area. They are located near the intersection of Route 4 and Independence Boulevard, south of the Route 4 and Plummer intersection. The Jason Place lots include Route 4 frontage in front of Foxx Creek Plaza. Traffic counts are strong, ranging from 14,900-17,400 vehicles per day. Retail and commercial neighbors include County Market, Dollar General, Walgreens, Goodwill, Snap Fitness, Pizza Hut, Casey's, Arby's, and AT&T.

## Detail Sheet – Foxx Creek Lots

| Lot # | Tax ID      | Zoning | Acres | Dimensions  | \$PSF  | Price     |
|-------|-------------|--------|-------|-------------|--------|-----------|
| 150   | 28010432006 | B-1    | 6.12  | 900' x 279' | \$1.69 | \$449,990 |
| 115A  | 28010432005 | B-2    | 3.24  | 312' x 342' | \$2.69 | \$379,990 |
| 115C  | 28010432007 | B-2    | 1.12  | 350' x 260' | \$8.19 | \$399,990 |
| 114B  | 28010476004 | B-1    | 2.14  | 220' x 419' | \$3.97 | \$369,990 |
| 114A  | 28010476009 | B-2    | 3.93  | 460' x 643' | \$2.34 | \$399,990 |