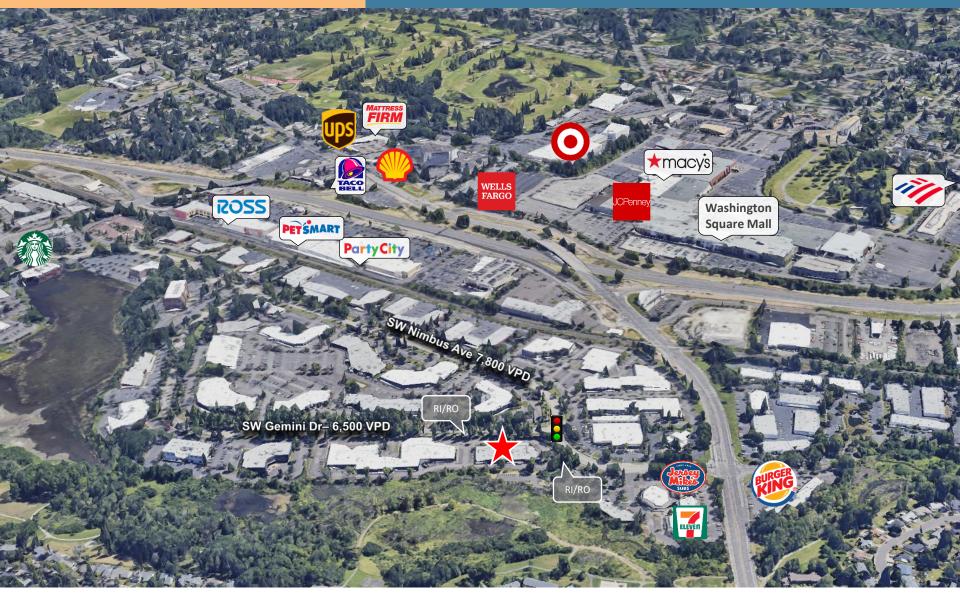

Walgreens #12314





#### 9775 SW Gemini Drive

#### **Property Overview**

**Size**. ± 29,806 SF (1st floor)

Convenient Location. Strong in-fill location. Situated within an office/service park (no retailers). Neighboring users include office and service businesses. Excellent access to Hwy 217 and Washington Square Mall. ~10 mi from Portland's central business district.

**Space**. High quality office and flex space. Building offers abundant parking. Open layout with high occupancy density, break rooms, and conference rooms.

<u>Intersection</u>. Within office park – minimal drive by exposure.

**Zoning**. Office Industrial – Washington Square OI-WS – LAND USE.

Access. SW Nimbus Ave: RI/RO

SW Gemini Dr: RI/RO

Signage. None.

# 9775 SW Gemini Drive



# 9775 SW Gemini Drive



**SUBLEASE OPPORTUNITY** 

# 9775 SW Gemini Drive



# 9775 SW Gemini Drive





## **SUB-LEASE TERMS**

**SUGGESTED RENT\*** 

\$16.00/SF modified gross

(inclusive of RET ONLY. CAM, R&M, insurance, utilities, etc. subtenant responsibility)

**CO-TERMINUS** 

3 years; maximum term 1/31/28

**DELIVERY** 

"As-Is"

OFFERS EVALUATED AS RECEIVED

\*Final pricing + terms, along with all offers, are subject to approval of Walgreen Co.'s Real Estate Committee

# CONTACT

STEVE MENCH

503.444.9911 steve.mench@menchrecapital.com

THIS IS NOT AN OFFER: VOID WHERE PROHIBITED. NO WARRANTY OR REPRESENTATION, EXPRESSED OR IMPLIED, IS MADE AS TO THE ACCURACY OF THE INFORMATION CONTAINED HEREIN, AND SAME IS SUBMITTED SUBJECT TO ERRORS, OMMISSIONS, CHANGE OF PRICE, WITHDRAW WIT