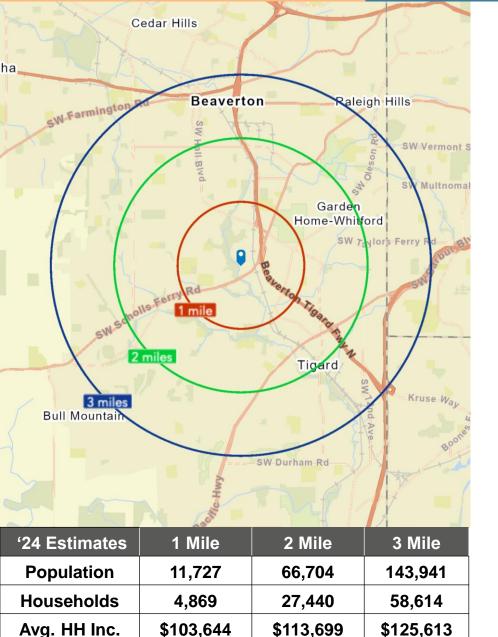

Walgreens #12314





#### 9775 SW Gemini Drive

#### **Property Overview**

**Size**. ± 29,806 SF (1st floor)

Convenient Location. Strong in-fill location. Situated within an office/service park (no retailers). Neighboring users include office and service businesses. Excellent access to Hwy 217 and Washington Square Mall. ~10 mi from Portland's central business district.

**Space**. High quality office and flex space. Building offers abundant parking. Open layout with high occupancy density, break rooms, and conference rooms.

<u>Intersection</u>. Within office park – minimal drive by exposure.

**Zoning**. Office Industrial – Washington Square OI-WS – LAND USE.

Access. SW Nimbus Ave: RI/RO

SW Gemini Dr: RI/RO

Signage. None.

# 9775 SW Gemini Drive



# 9775 SW Gemini Drive



**SUBLEASE OPPORTUNITY**