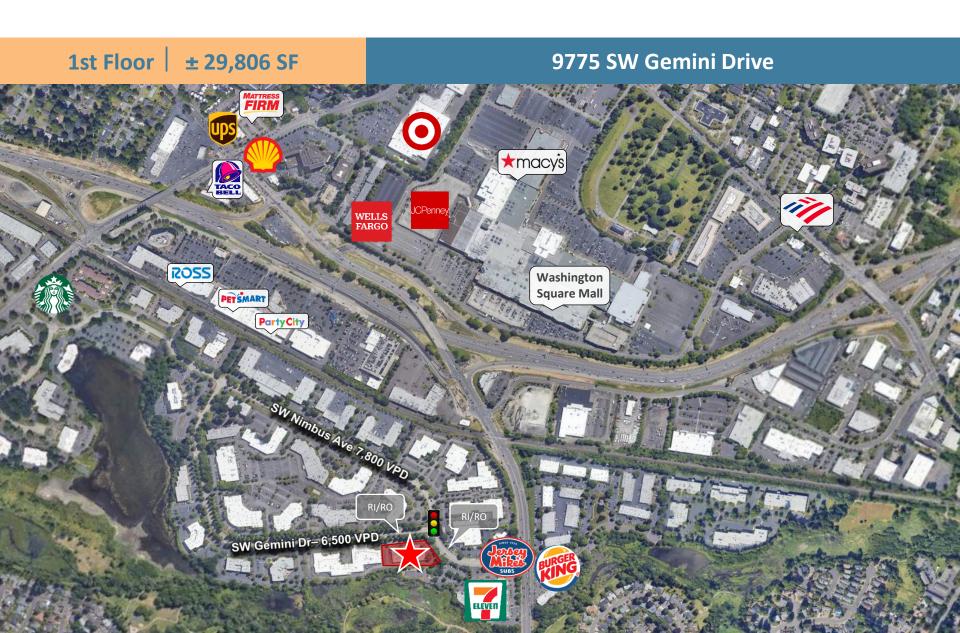

#### 9775 SW Gemini Drive

#### **Property Overview**

**Size**. ± 29,806 SF (1st floor)

Convenient Location. Strong in-fill location. Situated within an office/service park (no retailers). Neighboring users include office and service businesses. Excellent access to Hwy 217 and Washington Square Mall. ~10 mi from Portland's central business district.