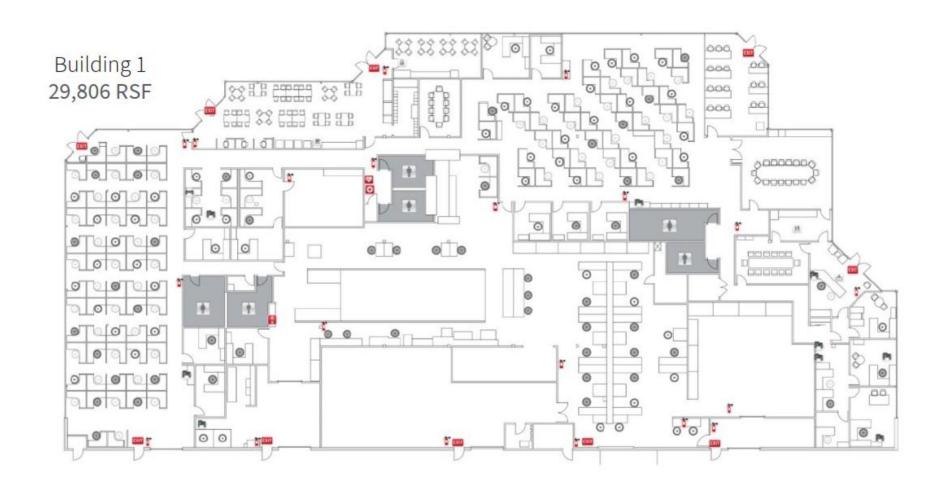

#### **Property Overview**

**Size**. ± 29,806 SF (1st floor)

Convenient Location. Strong in-fill location. Situated within an office/service park (no retailers). Neighboring users include office and service businesses. Excellent access to Hwy 217 and Washington Square Mall. ~10 mi from Portland's central business district.

**Space**. High quality office and flex space. Building offers abundant parking. Open layout with high occupancy density, break rooms, and conference rooms.

<u>Intersection</u>. Within office park – minimal drive by exposure.