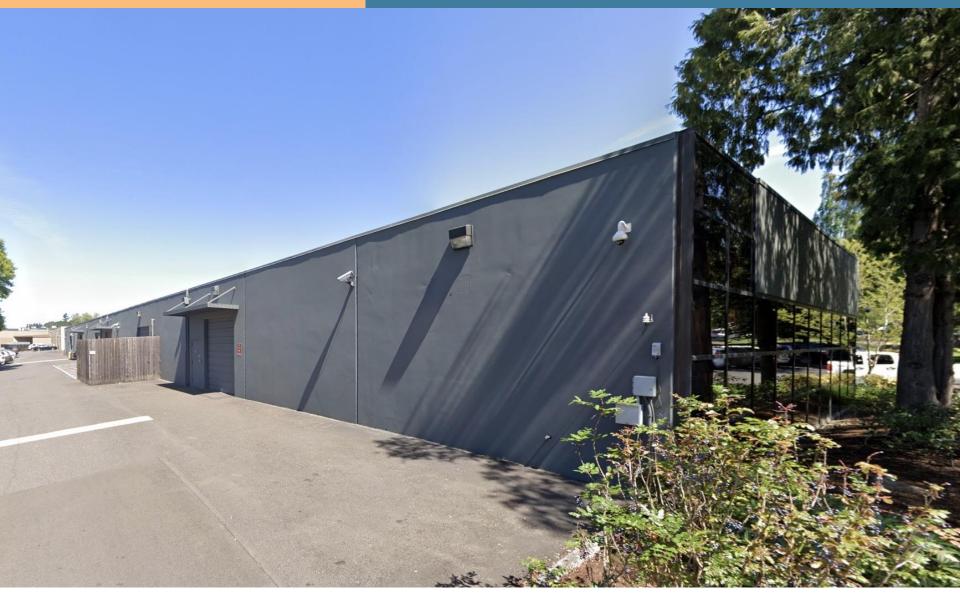

#### **Property Overview**

**Size**. ± 29,806 SF (1st floor)

Convenient Location. Strong in-fill location. Situated within an office/service park (no retailers). Neighboring users include office and service businesses. Excellent access to Hwy 217 and Washington Square Mall. ~10 mi from Portland's central business district.

**Space**. High quality office and flex space. Building offers abundant parking. Open layout with high occupancy density, break rooms, and conference rooms.

<u>Intersection</u>. Within office park – minimal drive by exposure.

**Zoning**. Office Industrial – Washington Square OI-WS – LAND USE.

Access. SW Nimbus Ave: RI/RO

SW Gemini Dr: RI/RO

Signage. None.