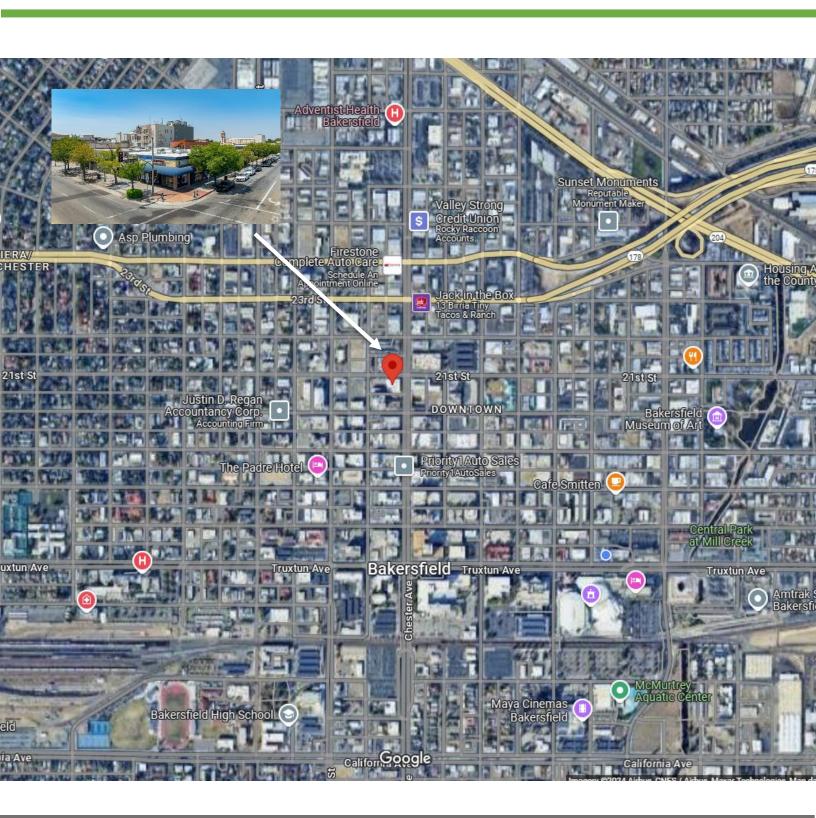

2025 Chester Ave.

APN: 005-452-03-00-9

### **Property Details**

- 15,009 sq. ft. Total Project
- Multi-tenant Retail Building
- Downtown Bakersfield
- 3 Retail Store-Fronts
- 1.39/SF/MO

2025 Chester Ave.

2025 Chester Ave.