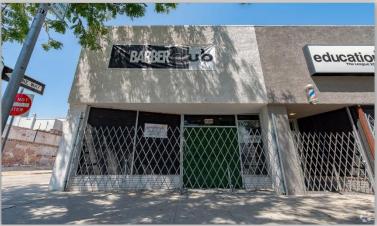

| Suite | Tenant                  | Size  |
|-------|-------------------------|-------|
| 2023  | Available               | 3,500 |
| 2021  | Available               | 1,800 |
| 2019  | Bakersfield Barber Club | 1,600 |