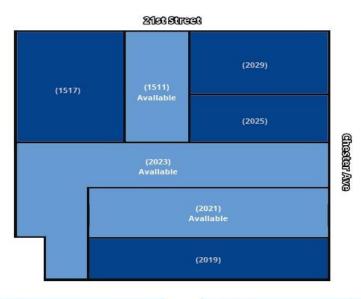

#### Site Plan

| Suite | Tenant                  | Size  |
|-------|-------------------------|-------|
| 1517  | G Side Clothing         | 1,972 |
| 1511  | Available               | 1,200 |
| 2029  | Chattini Men's Clothing | 2,400 |
| 2025  | Diana's Flowers         | 2,240 |

| Suite | Tenant                  | Size  |
|-------|-------------------------|-------|
| 2023  | Available               | 3,500 |
| 2021  | Available               | 1,800 |
| 2019  | Bakersfield Barber Club | 1,600 |