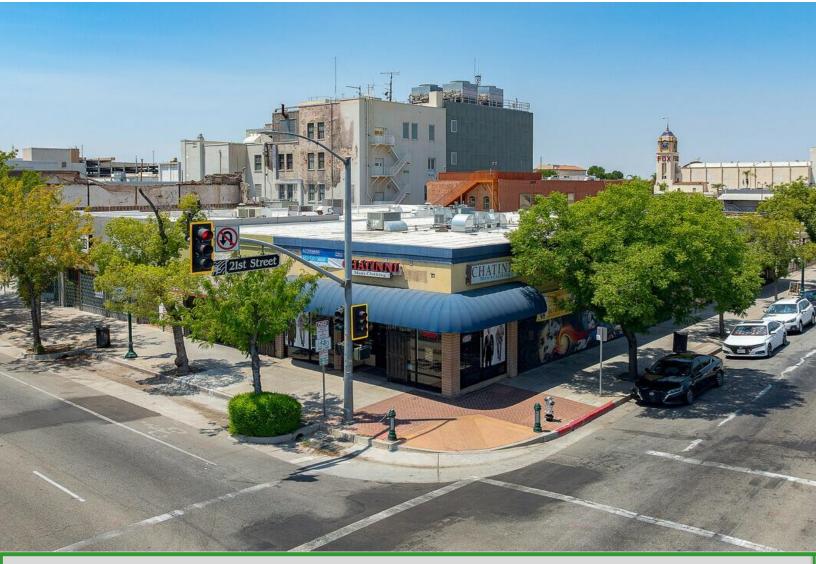

2025 Chester Ave.

APN: 005-452-03-00-9

### **Property Details**

- 15,009 sq. ft. Total Project
- Multi-tenant Retail Building
- Downtown Bakersfield
- 3 Retail Store-Fronts
- 1.39/SF/MO

2025 Chester Ave.