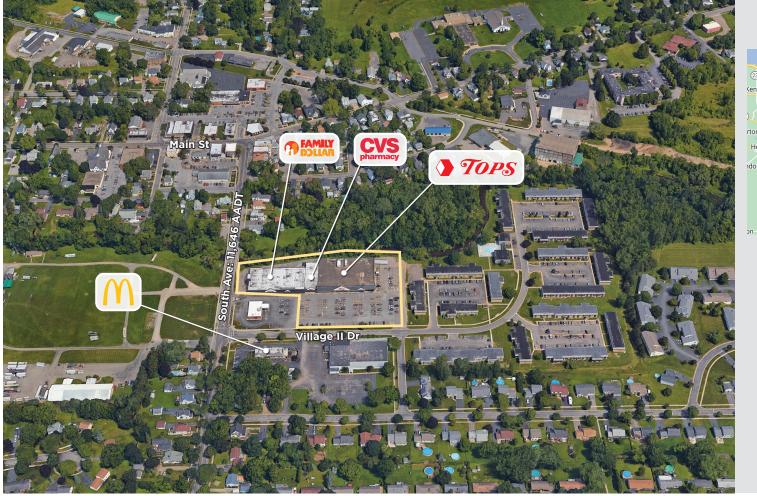

# TOPS PLAZA - HILTON HILTON :: NEW YORK

## BENDERSON DEVELOPMENT

benderson.com

55,000 SQUARE FEET

98 South Avenue Hilton, NY 14468