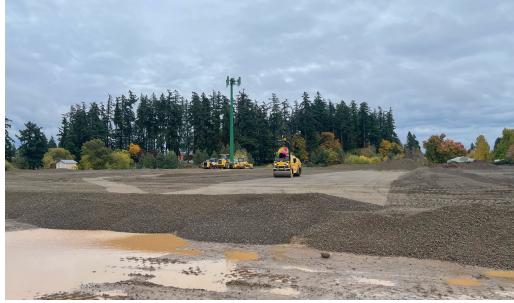

#### PROPERTY DESCRIPTION

One of the last industrial parcels available in Woodburn and in the region. The favorable site characteristics and zoning, combined with sophisticated and experienced ownership, allow a smooth road toward tenancy or ownership for a user. Speculative construction commences in Spring of 2024. The first building to deliver is a 65,004 SF freestanding building, with an estimated completion of Q2 2025.

## **PROPERTY HIGHLIGHTS**

- Central location in Woodburn
- Direct access and over 1,000 feet of frontage on Commerce Way
- Close proximity to both Portland and Salem
- A wide array of industrial uses permitted in the zone
- First building estimated to deliver in Q2 2025
- I-5 corridor
- · Lease and sale options
- Breaking Ground in Spring 2024