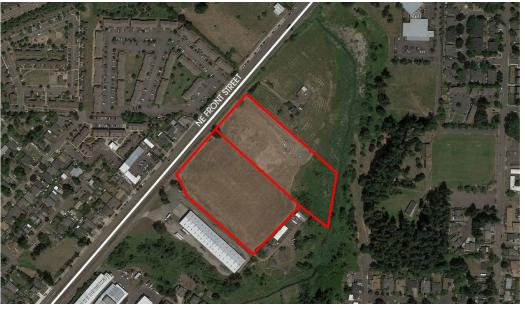

## **PROPERTY HIGHLIGHTS**

- Central location in Woodburn
- Direct access and over 1,000 feet of frontage on Commerce Way
- Close proximity to both Portland and Salem
- A wide array of industrial uses permitted in the zone
- First building estimated to deliver in Q2 2025
- I-5 corridor
- · Lease and sale options
- Breaking Ground in Spring 2024

## **LOCATION OVERVIEW**

The property is located on the I-5 corridor in the heart of Woodburn, Oregon, and is less than 30 miles from both Portland and Salem.