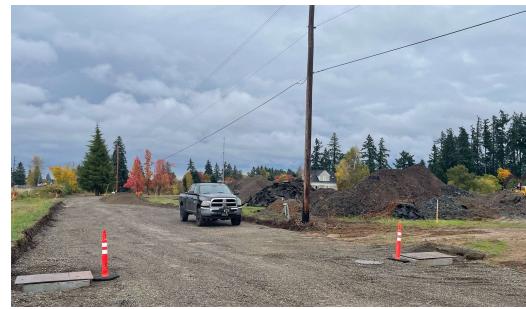

#### PROPERTY DESCRIPTION

One of the last industrial parcels available in Woodburn and in the region. The favorable site characteristics and zoning, combined with sophisticated and experienced ownership, allow a smooth road toward tenancy or ownership for a user. Speculative construction commences in Spring of 2024. The first building to deliver is a 65,004 SF freestanding building, with an estimated completion of Q2 2025.

## **PROPERTY HIGHLIGHTS**

- Central location in Woodburn
- Direct access and over 1,000 feet of frontage on Commerce Way
- Close proximity to both Portland and Salem
- A wide array of industrial uses permitted in the zone
- First building estimated to deliver in Q2 2025
- I-5 corridor
- · Lease and sale options
- Breaking Ground in Spring 2024