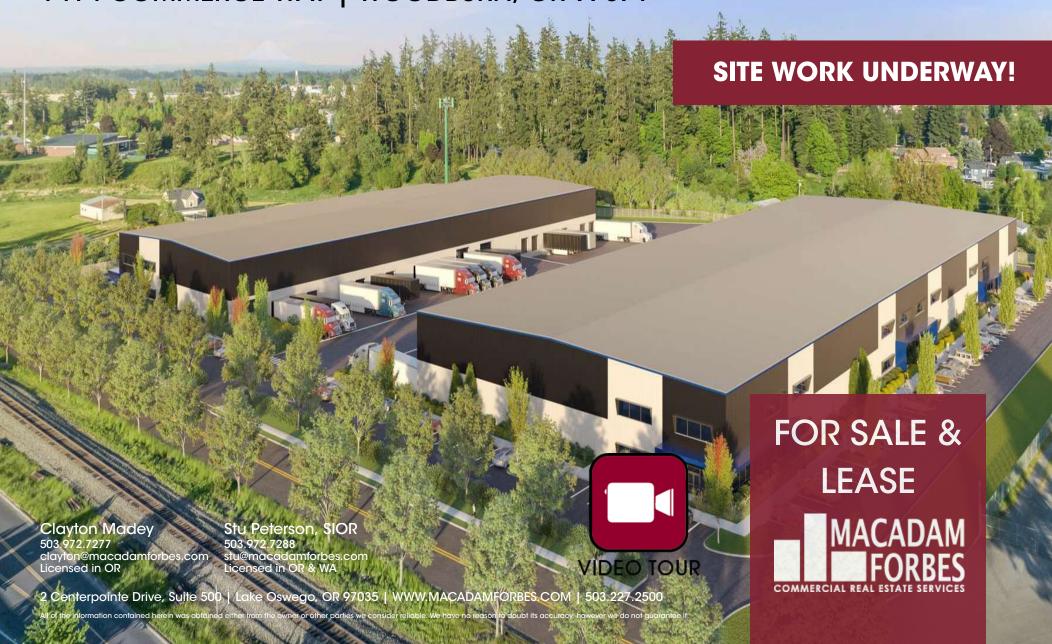

## Cobalt Industrial Park

1414 COMMERCE WAY | WOODBURN, OR 97071

## FOR SALE & LEASE

#### PROPERTY DESCRIPTION

One of the last industrial parcels available in Woodburn and in the region. The favorable site characteristics and zoning, combined with sophisticated and experienced ownership, allow a smooth road toward tenancy or ownership for a user. Speculative construction commences in Spring of 2024. The first building to deliver is a 65,004 SF freestanding building, with an estimated completion of Q2 2025.