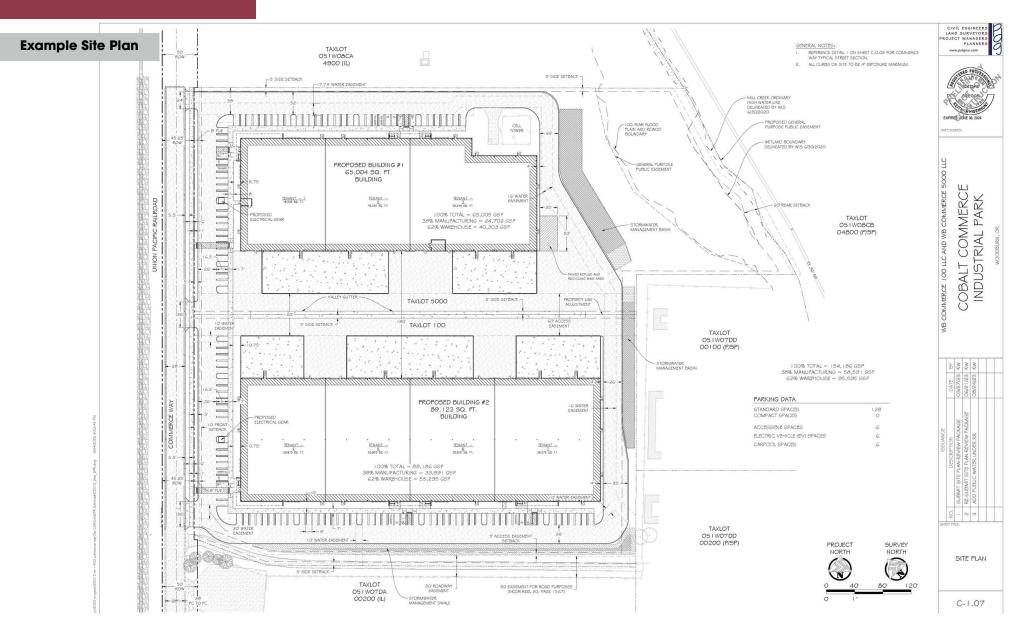

#### **OFFERING SUMMARY**

| Sale Price:          | Contact Broker        |
|----------------------|-----------------------|
| Lease Rate:          | \$0.85/SF/month (NNN) |
| Office Surcharge:    | \$1.35/SF (NNN)       |
| Available SF:        | 30,000 - 154,127 SF   |
| Total Lot Size:      | 11.04 Acres           |
| Total Building Size: | 154,127 SF            |
| Zoning:              | Light Industrial (IL) |
| Estimated Delivery:  | Q1 2025               |
|                      |                       |