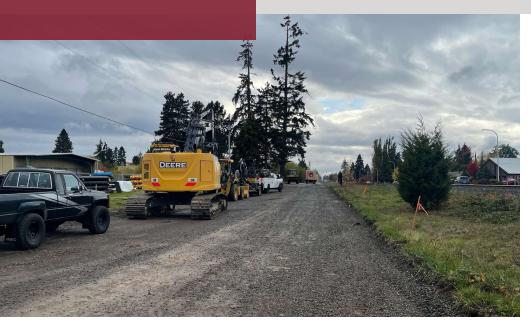

#### PROPERTY DESCRIPTION

One of the last industrial parcels available in Woodburn and in the region. The favorable site characteristics and zoning, combined with sophisticated and experienced ownership, allow a smooth road toward tenancy or ownership for a user. Speculative construction commences in Spring of 2024. The first building to deliver is a 65,004 SF freestanding building, with an estimated completion of Q2 2025.

## **PROPERTY HIGHLIGHTS**

- Central location in Woodburn
- Direct access and over 1,000 feet of frontage on Commerce Way
- Close proximity to both Portland and Salem
- A wide array of industrial uses permitted in the zone
- First building estimated to deliver in Q2 2025
- I-5 corridor
- · Lease and sale options
- Breaking Ground in Spring 2024