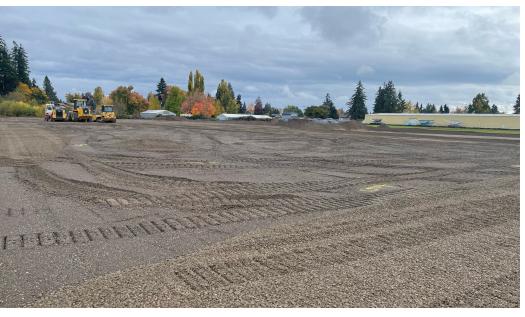

#### PROPERTY DESCRIPTION

One of the last industrial parcels available in Woodburn and in the region. The favorable site characteristics and zoning, combined with sophisticated and experienced ownership, allow a smooth road toward tenancy or ownership for a user. Speculative construction commences in Spring of 2024. The first building to deliver is a 65,004 SF freestanding building, with an estimated completion of Q2 2025.

## **PROPERTY HIGHLIGHTS**

- Central location in Woodburn
- Direct access and over 1,000 feet of frontage on Commerce Way
- Close proximity to both Portland and Salem
- A wide array of industrial uses permitted in the zone
- First building estimated to deliver in Q2 2025
- I-5 corridor
- · Lease and sale options
- Breaking Ground in Spring 2024