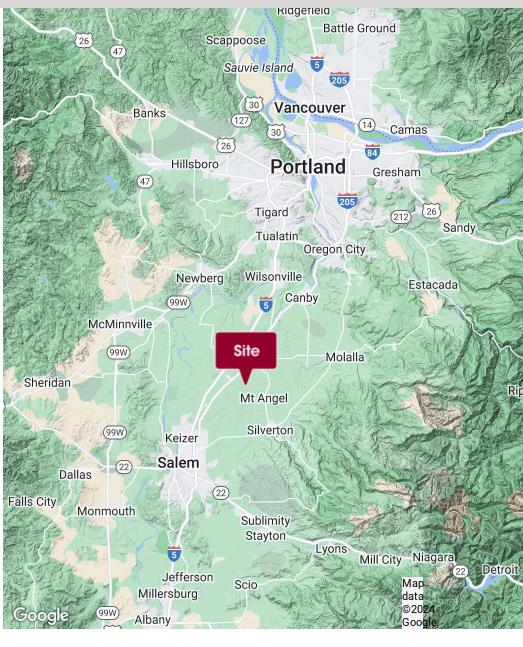

## **LOCATION OVERVIEW**

The property is located on the I-5 corridor in the heart of Woodburn, Oregon, and is less than 30 miles from both Portland and Salem.