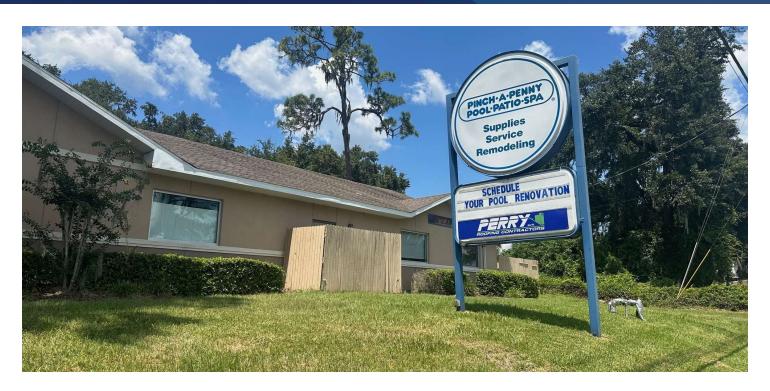

## PROPERTY DESCRIPTION

Retail or office suite on highly travelled Tower Road. Great visibility from the road and plenty of parking. Suite is a large open space with a private restroom. Plenty of natural light from windows. Marquee signage available.

## **PROPERTY HIGHLIGHTS**

- · Prime location in Gainesville, FL
- · Spacious and customizable floor plan
- · Ample parking for employees and customers
- · High visibility from NW 75th St
- · Versatile space suitable for various businesses
- · Close proximity to major transportation routes
- · Excellent signage opportunities for tenants

## **OFFERING SUMMARY**

| Lease Rate:    | \$1,800.00 per month (MG) |
|----------------|---------------------------|
| Available SF:  | 1,148 SF                  |
| Lot Size:      | 26,231 SF                 |
| Building Size: | 4,686 SF                  |
| Zoning:        | ВН                        |
| Traffic Count: | 21000 AADT                |