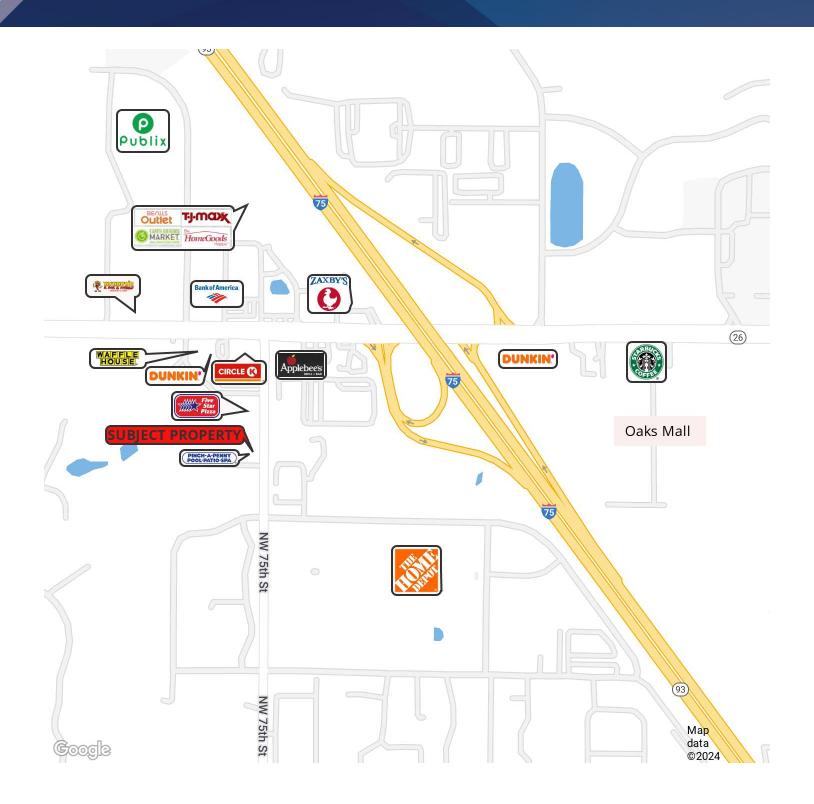

516 NW 75th St #20 Gainesville, FL 32607

## PROPERTY DESCRIPTION

Retail or office suite on highly travelled Tower Road. Great visibility from the road and plenty of parking. Suite is a large open space with a private restroom. Plenty of natural light from windows. Marquee signage available.

## **PROPERTY HIGHLIGHTS**

- · Prime location in Gainesville, FL
- · Spacious and customizable floor plan
- · Ample parking for employees and customers
- · High visibility from NW 75th St
- · Versatile space suitable for various businesses
- · Close proximity to major transportation routes
- · Excellent signage opportunities for tenants

## **OFFERING SUMMARY**

| Lease Rate:    | \$1,800.00 per month (MG) |
|----------------|---------------------------|
| Available SF:  | 1,148 SF                  |
| Lot Size:      | 26,231 SF                 |
| Building Size: | 4,686 SF                  |
| Zoning:        | ВН                        |
| Traffic Count: | 21000 AADT                |