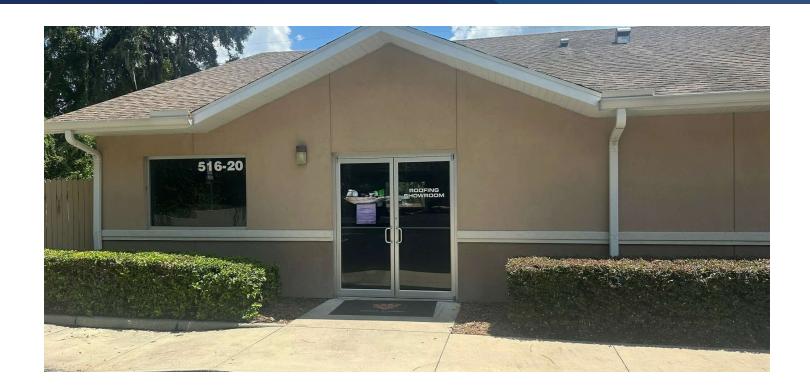

516 NW 75th St #20 Gainesville, FL 32607

## PROPERTY DESCRIPTION

Retail or office suite on highly travelled Tower Road. Great visibility from the road and plenty of parking. Suite is a large open space with a private restroom. Plenty of natural light from windows. Marquee signage available.