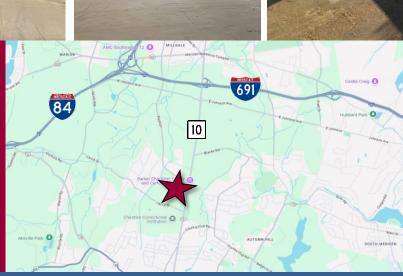

# FOR SALE | 30,616± SF INDUSTRIAL / WAREHOUSE BUILDING 3 DOCKS & 2 DRIVE-IN DOORS | 100% OCCUPIED – 2 TENANTS

SITE INFORMATION

150 Sandbank Road, Cheshire, CT 06410 SALE PRICE: \$2,500,000

TAXES ASSESSMENT \$1,078,210 MILL RATE 27.46 TAXES \$29,607.66

DIRECTIONS Route 10 / Highland Ave to Sandbank Road