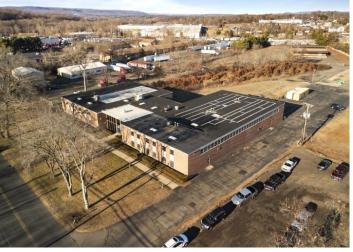

# **FOR SALE** | 30,616± SF INDUSTRIAL / WAREHOUSE BUILDING 3 DOCKS & 2 DRIVE-IN DOORS | 100% OCCUPIED – 2 TENANTS

150 Sandbank Road, Cheshire, CT 06410 SALE PRICE: \$2,500,000

Ranked in Top 50 Commercial Firms in U.S.

### **Property Highlights**

- 2-Story 30,616± SF Industrial Flex Building for Sale
- Located on 2.21± Acres
- 3 Docks / 2 Drive-in Doors
- Ceiling Heights: 18 Feet in WH
- 100% Occupied with 2 Tenants
- I-1 Industrial Zone
- For Sale Individually or as part of a Portfolio

#### **BUILDING INFORMATION**

GROSS BLDG AREA 30,616± SF OCCUPANCY LEVEL 100% - 2 Tenants NUMBER OF FLOORS 2 CEILING HEIGHTS 18' - Warehouse LOADING DOCKS 3 DRIVE-IN DOORS 2 CONSTRUCTION Masonry & Wood Frame **ROOF TYPE** Composite YEAR BUILT 1968

#### UTILITIES

SEWER Septic WATER Public Connected GAS Yes

SITE AREA 2.21± Acres ZONING I-1 PARKING Open SIGNAGE Monument VISIBILITY Very Good on Sandbank Rd FRONTAGE 290.63 Feet TRAFFIC COUNT I-691 to I-84 & I-91