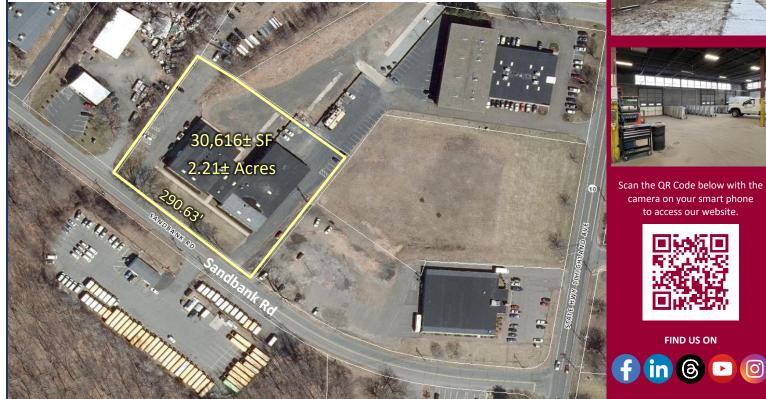

### **Property Highlights**

- 2-Story 30,616± SF Industrial Flex Building for Sale
- Located on 2.21± Acres
- 3 Docks / 2 Drive-in Doors
- Ceiling Heights: 18 Feet in WH
- 100% Occupied with 2 Tenants
- I-1 Industrial Zone
- For Sale Individually or as part of a Portfolio

#### UTILITIES

SEWER Septic WATER Public Connected GAS Yes

SITE AREA 2.21± Acres ZONING I-1 PARKING Open SIGNAGE Monument VISIBILITY Very Good on Sandbank Rd FRONTAGE 290.63 Feet TRAFFIC COUNT I-691 to I-84 & I-91

#### COMMENTS O,R&L Commercial is pleased to offer 150 Sandbank Road, a 30,616± SF Industrial / Warehouse building located on 2.21± acres in the I-1 zone. The warehouse area features 18' ceilings and multiple docks and drive-ins. The property is 100% occupied presently with 2 tenants in place. Leases upon request.