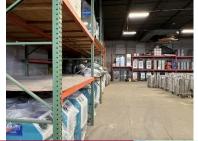

#### COMMENTS O,R&L Commercial is pleased to offer 150 Sandbank Road, a 30,616± SF Industrial / Warehouse building located on 2.21± acres in the I-1 zone. The warehouse area features 18' ceilings and multiple docks and drive-ins. The property is 100% occupied presently with 2 tenants in place. Leases upon request.