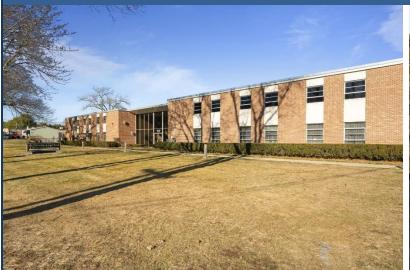

# **FOR SALE** | 30,616± SF INDUSTRIAL / WAREHOUSE BUILDING 3 DOCKS & 2 DRIVE-IN DOORS | 100% OCCUPIED – 2 TENANTS

150 Sandbank Road, Cheshire, CT 06410 SALE PRICE: \$2,500,000

Ranked in Top 50 Commercial Firms in U.S.

### **Property Highlights**

- 2-Story 30,616± SF Industrial Flex Building for Sale
- Located on 2.21± Acres
- 3 Docks / 2 Drive-in Doors
- Ceiling Heights: 18 Feet in WH
- 100% Occupied with 2 Tenants
- I-1 Industrial Zone
- For Sale Individually or as part of a Portfolio

#### **BUILDING INFORMATION**

GROSS BLDG AREA 30,616± SF OCCUPANCY LEVEL 100% - 2 Tenants NUMBER OF FLOORS 2 CEILING HEIGHTS 18' - Warehouse LOADING DOCKS 3 DRIVE-IN DOORS 2 CONSTRUCTION Masonry & Wood Frame **ROOF TYPE** Composite YEAR BUILT 1968