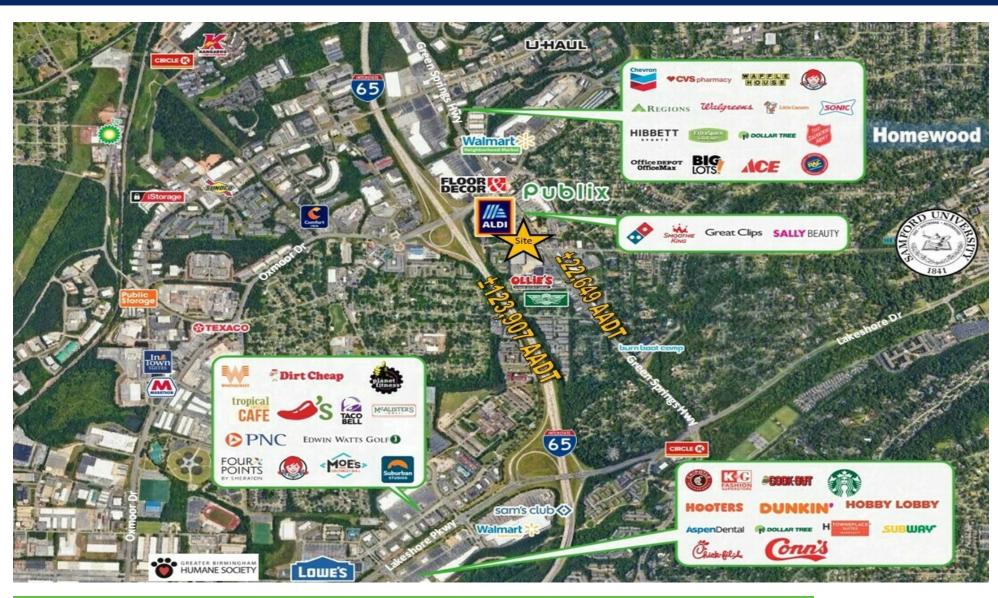

#### PROPERTY HIGHLIGHTS

- Conveniently located on Green Springs Highway in busy shopping center anchored by ALDI
- ±5,000 SF of Retail Space
- Surrounded by National Retailers, restaurants and hotels
- Green Springs Highway has a Daily Traffic Count of ±22,649
  AADT
- ±0.1 Miles from I-65- Exit 265 A (Traffic Counts of ±123,907 AADT on I-65)
- ±2.0 Miles from Downtown Birmingham