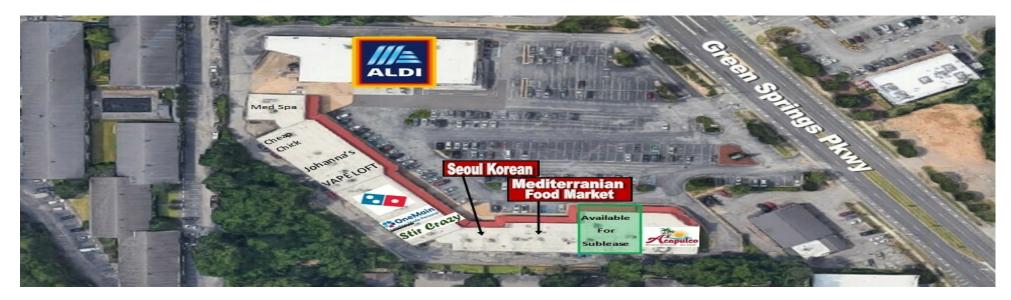

#### PROPERTY HIGHLIGHTS

- Conveniently located on Green Springs Highway in busy shopping center anchored by ALDI
- ±5,000 SF of Retail Space
- Surrounded by National Retailers, restaurants and hotels
- Green Springs Highway has a Daily Traffic Count of ±22,649
  AADT
- ±0.1 Miles from I-65- Exit 265 A (Traffic Counts of ±123,907 AADT on I-65)
- ±2.0 Miles from Downtown Birmingham