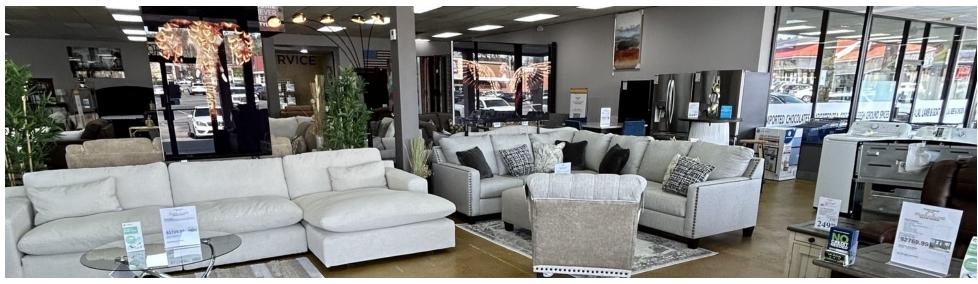

# **Lease Spaces**

### **AVAILABLE SPACES**

| SUITE                         | TENANT    | SIZE (SF) | LEASE TYPE | LEASE RATE       |
|-------------------------------|-----------|-----------|------------|------------------|
| 430 Greensprings Hwy, Suite 5 | Available | 5,000 SF  | NNN        | \$16.45 SF/month |