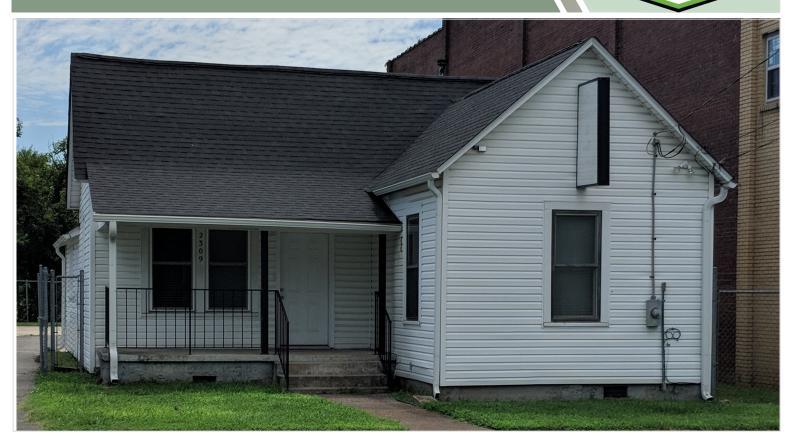

# RETAIL OR OFFICE SPACE LEASE 2309 TRIANA BLVD, HUNTSVILLE, AL 35805

#### **Property Features**

- Great Location with High Visibility
- ♦ 1,348 SF Available
- For Lease \$1,750 per month
- High Traffic Area
- Zoned C-1 Neighborhood Business
- ♦ Lot Size: 0.16 Acre
- Off Street Fenced Parking
- 3 Office Rooms, Large Reception Room, Kitchen/Eating Area and Restroom
- Close to Lowe Mill, Campus 805, Huntsville West and the new Stovehouse
- Many Updates Including New Roof in 2012, New Hot Water Heater, Remodeled Bath, Laminate Flooring Throughout, Low Maintenance Vinyl
- Handicap Accessible