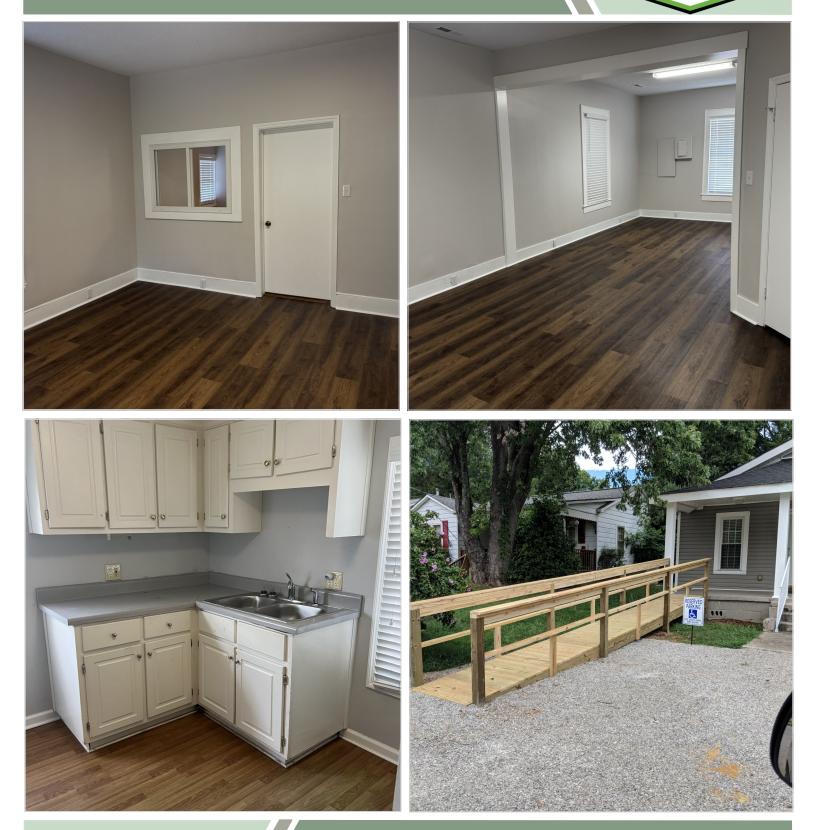

# RETAIL OR OFFICE SPACE LEASE 2309 TRIANA BLVD, HUNTSVILLE, AL 35805

#### **Property Features**

- Great Location with High Visibility
- ♦ 1,348 SF Available
- For Lease \$1,750 per month
- High Traffic Area
- Zoned C-1 Neighborhood Business
- ♦ Lot Size: 0.16 Acre
- Off Street Fenced Parking
- 3 Office Rooms, Large Reception Room, Kitchen/Eating Area and Restroom
- Close to Lowe Mill, Campus 805, Huntsville West and the new Stovehouse
- Many Updates Including New Roof in 2012, New Hot Water Heater, Remodeled Bath, Laminate Flooring Throughout, Low Maintenance Vinyl
- Handicap Accessible