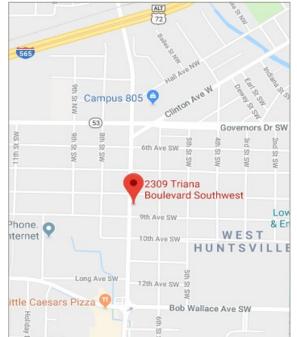

# RETAIL OR OFFICE SPACE LEASE 2309 TRIANA BLVD, HUNTSVILLE, AL 35805

#### **Property Features**

- Great Location with High Visibility
- ♦ 1,348 SF Available
- For Lease \$1,750 per month
- High Traffic Area
- Zoned C-1 Neighborhood Business
- ♦ Lot Size: 0.16 Acre
- Off Street Fenced Parking
- 3 Office Rooms, Large Reception Room, Kitchen/Eating Area and Restroom
- Close to Lowe Mill, Campus 805, Huntsville West and the new Stovehouse
- Many Updates Including New Roof in 2012, New Hot Water Heater, Remodeled Bath, Laminate Flooring Throughout, Low Maintenance Vinyl
- Handicap Accessible