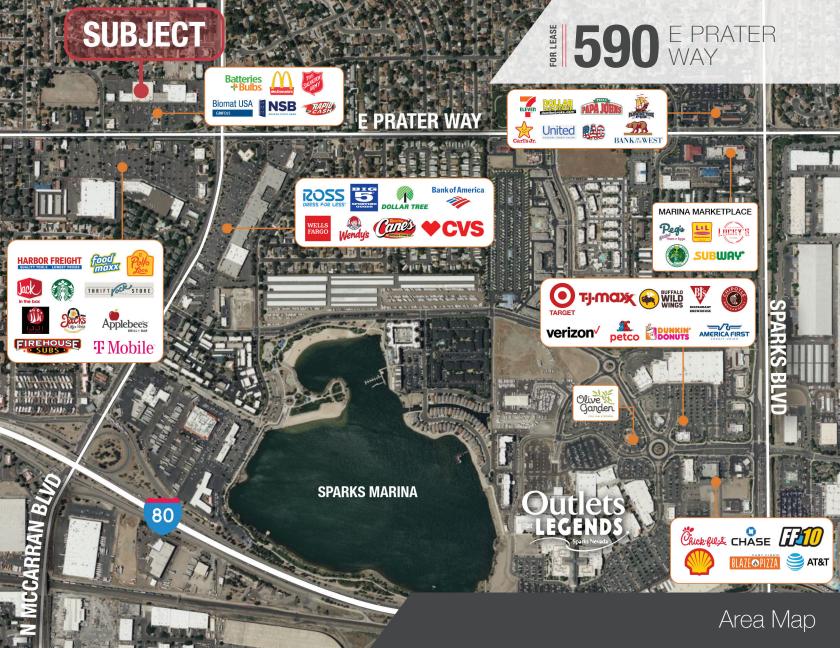

#### Property Highlights

This well located retail building nestled in the vibrant Sparks submarket. This strategically located property sits at the corner of East Prater Way and North McCarran Boulevard, 1.5 miles from the bustling retail hub of The Outlets at Legends and less then one mile from the convenient access point of Interstate 80.

Aerial Map + Property Highlights