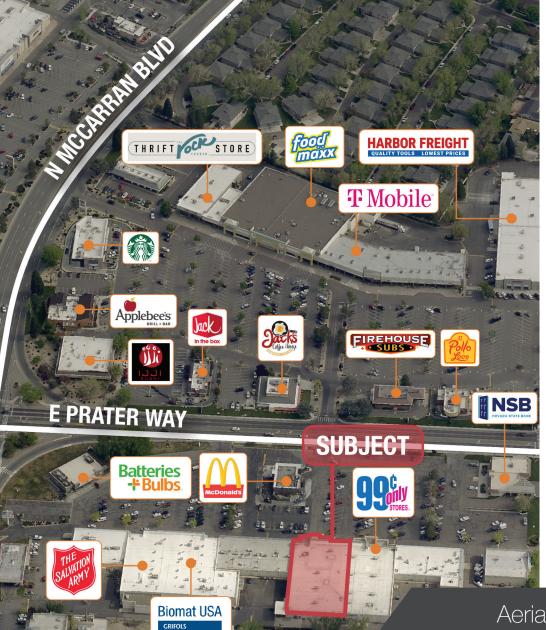

#### Property Highlights

This well located retail building nestled in the vibrant Sparks submarket. This strategically located property sits at the corner of East Prater Way and North McCarran Boulevard, 1.5 miles from the bustling retail hub of The Outlets at Legends and less then one mile from the convenient access point of Interstate 80.

Aerial Map + Property Highlights