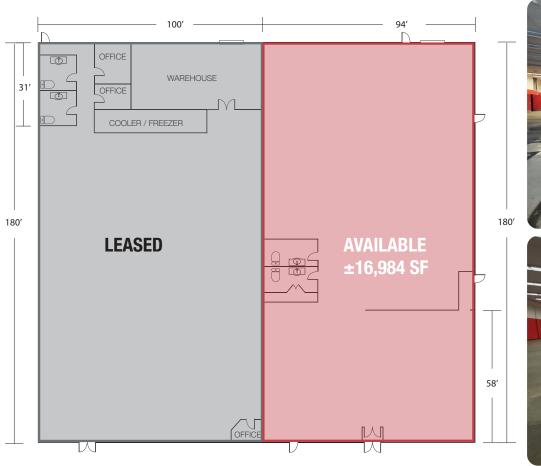

#### **Property Details**

| Address        | 590 E Prater Way,<br>Sparks, NV 89431                            |
|----------------|------------------------------------------------------------------|
| Available SF   | ±16,984 SF<br>Adjacent ±18,000 SF Space May<br>Also Be Available |
| Lease Rate     | \$11.00/SF/MO                                                    |
| Lease Type     | NNN                                                              |
| Traffic Counts | Prater Way ±18,100 CPD<br>N McCarran Boulevard ±22,500 CPD       |
| APN            | 033-151-16                                                       |
| Year Renovated | 2012                                                             |
| Year Built     | 1975                                                             |
| Zoning         | MUD: Mixed Use<br>Development Formerly Tod                       |