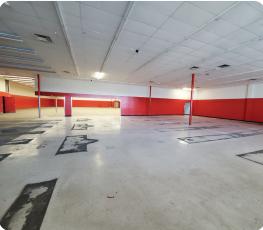

#### Property Highlights

This well located retail building nestled in the vibrant Sparks submarket. This strategically located property sits at the corner of East Prater Way and North McCarran Boulevard, 1.5 miles from the bustling retail hub of The Outlets at Legends and less then one mile from the convenient access point of Interstate 80.