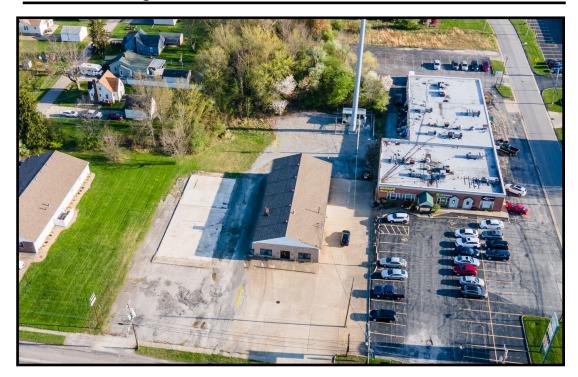

### **LOCATION**

5411 Mahoning Ave, Austintown, OH 44515

#### **HIGHLIGHTS**

- 4,400 SF warehouse/retail building on Mahoning Ave
- Adjacent land also available
- All utilities on site
- Zoned B2 Business
- Excellent freeway access

### **TRAFFIC**

Mahoning Ave = 27,544 VPD

| SITE INFORMATION |                                                     |  |
|------------------|-----------------------------------------------------|--|
| LOCATION         | Austintown Township<br>Mahoning County              |  |
| PROPERTY TYPE    | Retail / Flex                                       |  |
| SIZE             | 4,400 SF on .5 acres<br>Adjacent .5 acres available |  |
| OVERHEAD DOOR    | 12' x 10'                                           |  |
| YEAR BUILT       | 1976                                                |  |
| UTILITIES        | All utilities on site                               |  |
| ZONING           | B2 Business                                         |  |
| RENT             | \$3,200/month + utilities                           |  |