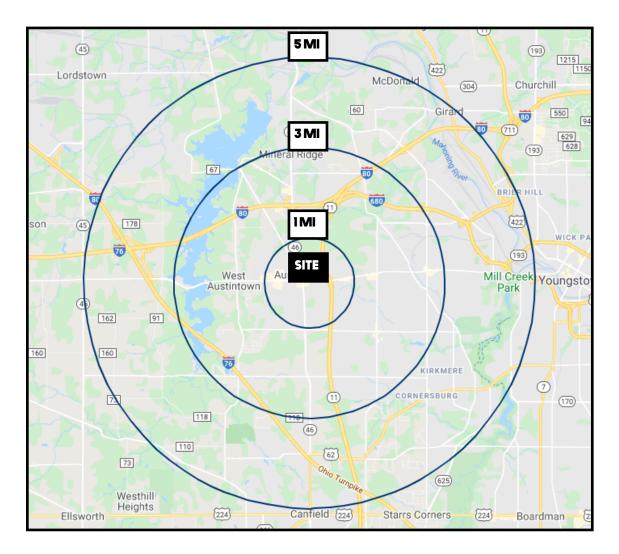

# **SITE INFORMATION**

| DEMOGRAPHICS      | IMI      | 3 MI     | 5 MI     |
|-------------------|----------|----------|----------|
| POPULATION        | 7,207    | 37,936   | 78,994   |
| HOUSEHOLDS        | 3,297    | 16,287   | 33,307   |
| MEDIAN AGE        | 48       | 44       | 44       |
| AVERAGE HH INCOME | \$58,653 | \$63,136 | \$64,237 |