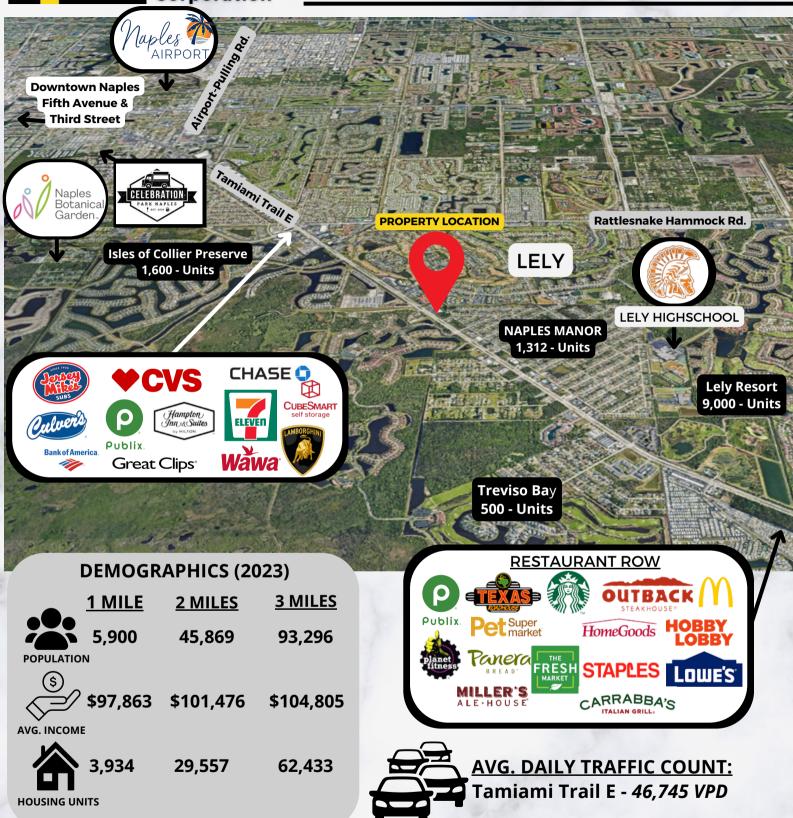

## FREE STANDING RETAIL SPACE

O Located across from Treviso Bay on Tamiami Trail E

10001 Tamiami Trail E | Naples, FL 34113

Large retail commercial building located in high-traffic hub off Tamiami Trail E. This expansive space offers the advantage of being in this rapidly growing area, poised for growth, and outstanding visibility.