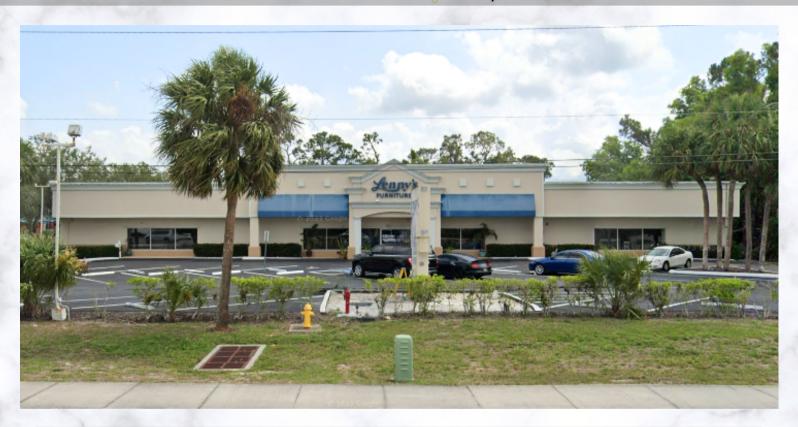

## FREE STANDING RETAIL SPACE

O Located across from Treviso Bay on Tamiami Trail E

10001 Tamiami Trail E | Naples, FL 34113

Large retail commercial building located in high-traffic hub off Tamiami Trail E. This expansive space offers the advantage of being in this rapidly growing area, poised for growth, and outstanding visibility.

## PROPERTY INFORMATION

Base Rent: \$15.00 PSF

R.E. Taxes: \$15,811.62 Building Size: 28,220 SF

(2023)

Land Size: 1.77 Acres Year Built: 1984

Zoning: C-4

CONTACT © (239) 261-3400

**David J. Stevens, CCIM** ext. 160, david@ipcnaples.com