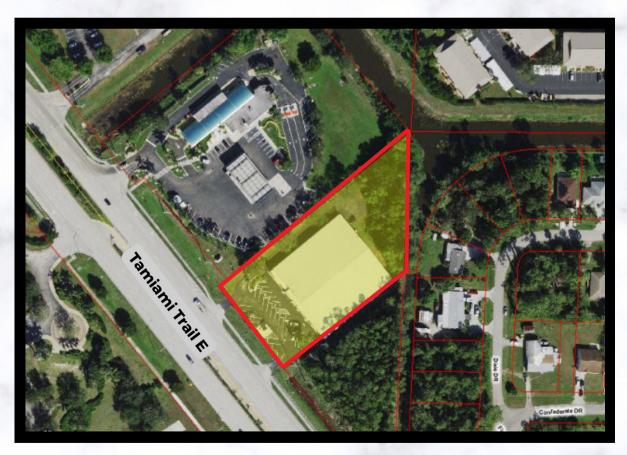

## FREE STANDING RETAIL SPACE

O Located across from Treviso Bay on Tamiami Trail E

10001 Tamiami Trail E | Naples, FL 34113

Large retail commercial building located in high-traffic hub off Tamiami Trail E. This expansive space offers the advantage of being in this rapidly growing area, poised for growth, and outstanding visibility.

## PROPERTY INFORMATION

Base Rent: \$15.00 PSF

R.E. Taxes: \$15,811.62 Building Size: 28,220 SF

(2023)

Land Size: 1.77 Acres Year Built: 1984

Zoning: C-4

CONTACT © (239) 261-3400

**David J. Stevens, CCIM** ext. 160, david@ipcnaples.com