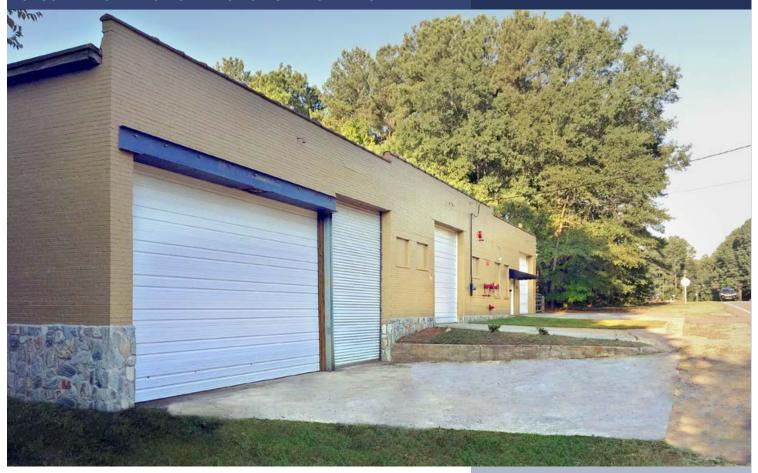

### Opportunity

Very functional building with 2 drive-in doors and 3 dock positions. Owner has invested to bring up to code with new sprinkler valves, painting, lights, roll-up doors, etc. Additional 2,400 SF basement area with driveway from front to two garage doors - ideal for parking, storage or small apt. Trap door access to main level could be cool space for Owner/User.

### Highlights:

| BUILDING SIZE  | 24,200                              |
|----------------|-------------------------------------|
| ACREAGE        | 1.35 (2 lots)                       |
| OFFICE SPACE   | 600 SF                              |
| CEILING HEIGHT | 13' eaves, 15' center               |
| TRUCK DOORS    | 3 Dock High, 2 drive-in             |
| DIMENSIONS     | 110' x 220'                         |
| BAY SPACING    | 30' x 15'; 15' x 15'                |
| PARKING        | 10 Paved, with additional available |
| ZONING         | LI - Light Industrial               |
| DATE AVAILABLE | Immediately                         |
| LAST USE       | Warehouse                           |
| SELLING PRICE  | \$595,000                           |
|                |                                     |
| LEASE RATE     | \$2.95/SF/Year Net3                 |