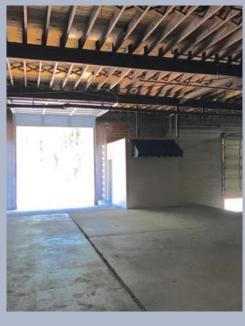

### Opportunity

Very functional building with 2 drive-in doors and 3 dock positions. Owner has invested to bring up to code with new sprinkler valves, painting, lights, roll-up doors, etc. Additional 2,400 SF basement area with driveway from front to two garage doors - ideal for parking, storage or small apt. Trap door access to main level could be cool space for Owner/User.

### Highlights:

| BUILDING SIZE  | 24,200                              |
|----------------|-------------------------------------|
| ACREAGE        | 1.35 (2 lots)                       |
| OFFICE SPACE   | 600 SF                              |
| CEILING HEIGHT | 13' eaves, 15' center               |
| TRUCK DOORS    | 3 Dock High, 2 drive-in             |
| DIMENSIONS     | 110' x 220'                         |
| BAY SPACING    | 30' x 15'; 15' x 15'                |
| PARKING        | 10 Paved, with additional available |
| ZONING         | LI - Light Industrial               |
| DATE AVAILABLE | Immediately                         |
| LAST USE       | Warehouse                           |
| SELLING PRICE  | \$595,000                           |
|                |                                     |
| LEASE RATE     | \$2.95/SF/Year Net3                 |