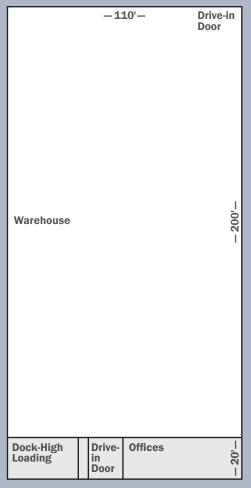

### Highlights:

| BUILDING SIZE  | 24,200                              |
|----------------|-------------------------------------|
| ACREAGE        | 1.35 (2 lots)                       |
| OFFICE SPACE   | 600 SF                              |
| CEILING HEIGHT | 13' eaves, 15' center               |
| TRUCK DOORS    | 3 Dock High, 2 drive-in             |
| DIMENSIONS     | 110' x 220'                         |
| BAY SPACING    | 30' x 15'; 15' x 15'                |
| PARKING        | 10 Paved, with additional available |
| ZONING         | LI - Light Industrial               |
| DATE AVAILABLE | Immediately                         |
| LAST USE       | Warehouse                           |
| SELLING PRICE  | \$595,000                           |
|                |                                     |
| LEASE RATE     | \$2.95/SF/Year Net3                 |