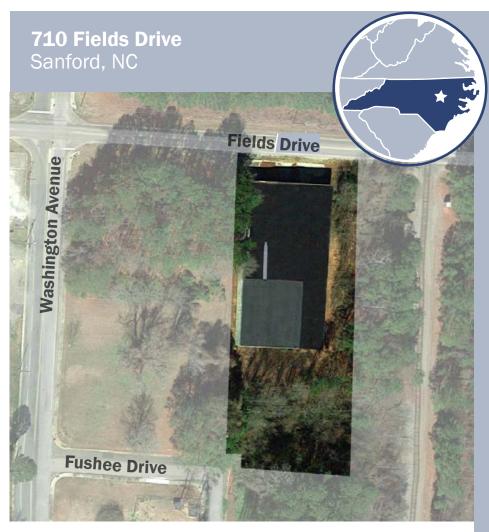

# **710 Fields Drive** Sanford, NC (Lee County)

### Highlights:

| BUILDING SIZE  | 24,200                              |
|----------------|-------------------------------------|
| ACREAGE        | 1.35 (2 lots)                       |
| OFFICE SPACE   | 600 SF                              |
| CEILING HEIGHT | 13' eaves, 15' center               |
| TRUCK DOORS    | 3 Dock High, 2 drive-in             |
| DIMENSIONS     | 110' x 220'                         |
| BAY SPACING    | 30' x 15'; 15' x 15'                |
| PARKING        | 10 Paved, with additional available |
| ZONING         | LI - Light Industrial               |
| DATE AVAILABLE | Immediately                         |
| LAST USE       | Warehouse                           |
| SELLING PRICE  | \$595,000                           |
|                |                                     |
| LEASE RATE     | \$2.95/SF/Year Net3                 |