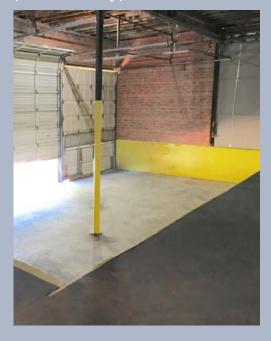

### Opportunity

Very functional building with 2 drive-in doors and 3 dock positions. Owner has invested to bring up to code with new sprinkler valves, painting, lights, roll-up doors, etc. Additional 2,400 SF basement area with driveway from front to two garage doors - ideal for parking, storage or small apt. Trap door access to main level could be cool space for Owner/User.

| AGE       | 1955, 1970        |
|-----------|-------------------|
| CONDITION | Good to Excellent |
| WALLS     | Brick             |
| FLOORS    | Concrete          |
| ROOF      | Membrane          |
| WATER     | City of Sanford   |
| SEWER     | City of Sanford   |
| ELECTRIC  | Duke Energy       |
| GAS       | PNG               |
| HEAT      | Gas Forced Air    |
| SPRINKLER | 100% Dry System   |
| LIGHTING  | New LEDs          |
| A/C       | Office Area       |
|           |                   |