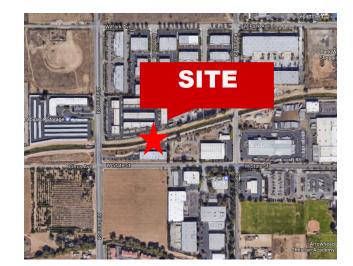

### 302 Alabama Street ■ Redlands, CA

#### **FEATURES**

- High Image/Corner Location
- Easy Freeway Access
- Office/Warehouse Units
- Warehouse Ceilings at 14'
- Ground Level Truck Doors
- No CAM fees

Owner Owns and Manages Several Other Business Parks in the Area