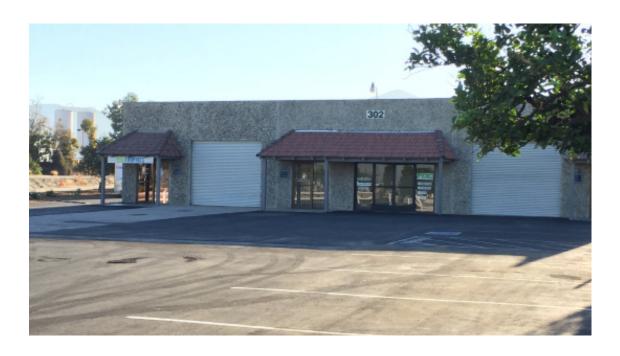

## **302 ALABAMA INDUSTRIAL PARK**

### 302 Alabama Street ■ Redlands, CA

#### **FEATURES**

- High Image/Corner Location
- Easy Freeway Access
- Office/Warehouse Units
- Warehouse Ceilings at 14'
- Ground Level Truck Doors
- No CAM fees

Owner Owns and Manages Several Other Business Parks in the Area