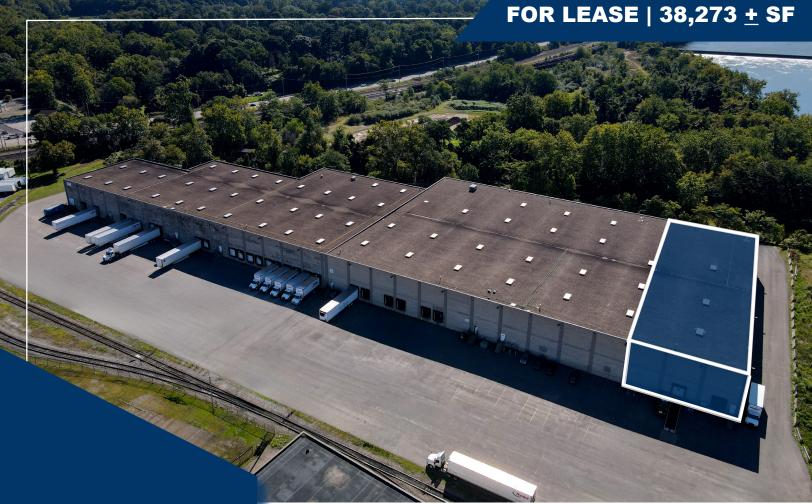

## **BUNCHER COMMERCE PARK - LEETSDALE**

866 Avenue A - Building #25 Leetsdale, PA 15056

Buncher Commerce Park - Leetsdale is a fully mature park featuring quality construction & acreage available for build-to-suit construction. The park has readily available space for distribution, flex, technology & light manufacturing applications.

# **DISTRIBUTION | FLEX | MANUFACTURING**

Land Area: 5.5 Acres

Single-story rigid steel frame with a combination of decorative concrete block

Two (2) 8' x 8' overhead door vertical lift manually

Electrical: 200 amp, 480/277 volt, 3-phase, 4-wire service