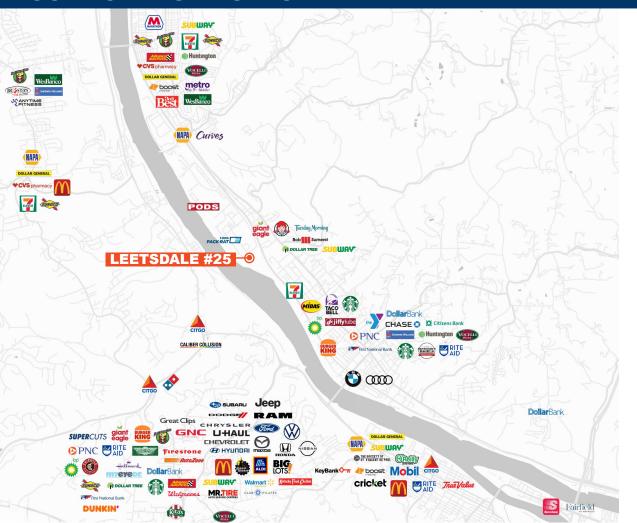

## **LOCATION HIGHLIGHTS**

LOCATED ON ROUTE 65 WITH ACCESS TO I-70

FULLY ESTABLISHED PARK

14 MILES NORTH OF THE CITY OF PITTSBURGH