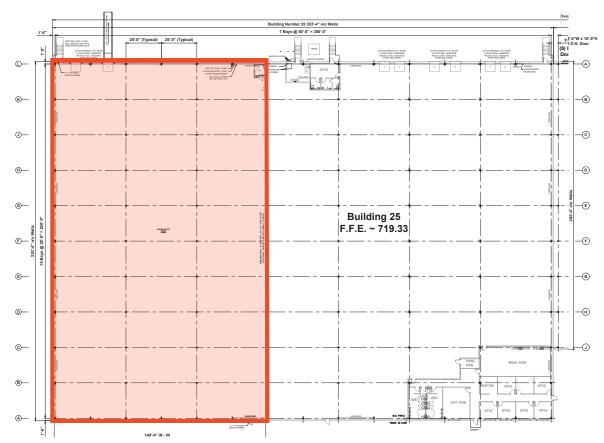

- Fully sprinklered Grinnell ordinary hazard wet system
- 50' x 25' bay spacing
- 30'+ clearance under beam
- C-3 Planned Commercial District zoning
- Gas-fired warehouse heaters
- T-5 lighting & fluorescent fixtures
- Multiple truck doors & sizes

# **DISTRIBUTION | FLEX | MANUFACTURING**

Land Area: 5.5 Acres

Single-story rigid steel frame with a combination of decorative concrete block

Two (2) 8' x 8' overhead door vertical lift manually

Electrical: 200 amp, 480/277 volt, 3-phase, 4-wire service