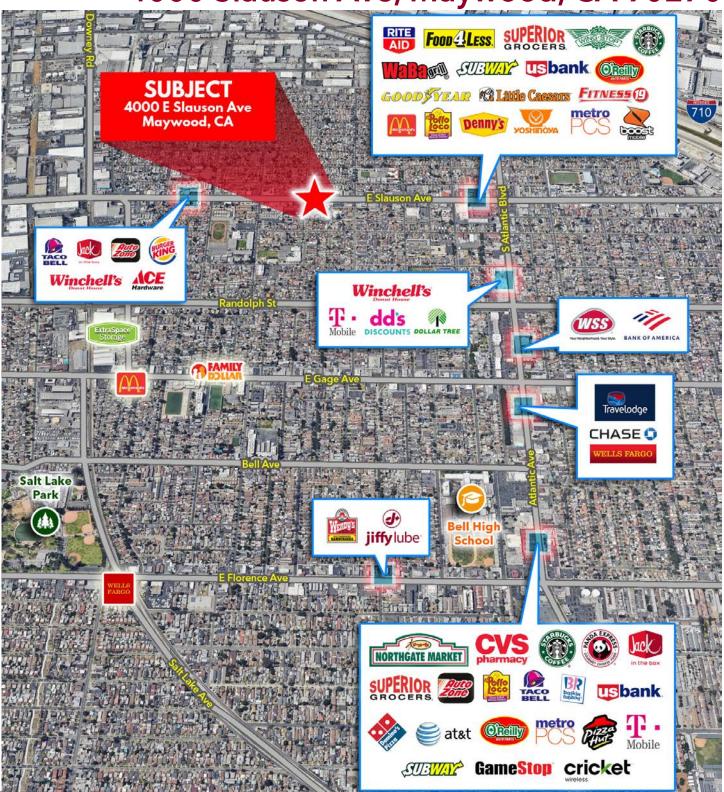

### RETAIL INVESTMENT/ OWNER USE FOR SALE

4000 Slauson Ave, Maywood, CA 90270

For more information please contact:

Stacy Vierheilig-Fraser 818.933.0313

svierheilig@lee-re.com CalDRE#00986794

Lee & Associates' - LANorth/Ventura, Inc. • Corporate ID #01191898 A Member of the Lee & Associates' Group of Companies 15250 Ventura Blvd., Suite 100 • Sherman Oaks, CA 91403 P:818.986.9800 F:818.933.0405 • www.lee-associates.com

#### PROPERTY HIGHLIGHTS

- Three (3) units A approx. 4,500sf expires 9/30/25 paying \$5400 | unit B approx.
   1,500sf vacant paying \$2,200-3 year lease | unit C approx.
   1,250sf mtm paying \$2,500; annual income \$121,200
- Signalized Corner property
- Owner user or investment
- Short term leases
- Gated parking
- Walkscore: 88
- New Roof, Tile, Bathrooms, Asphalt, Some Plumbing and Electrical