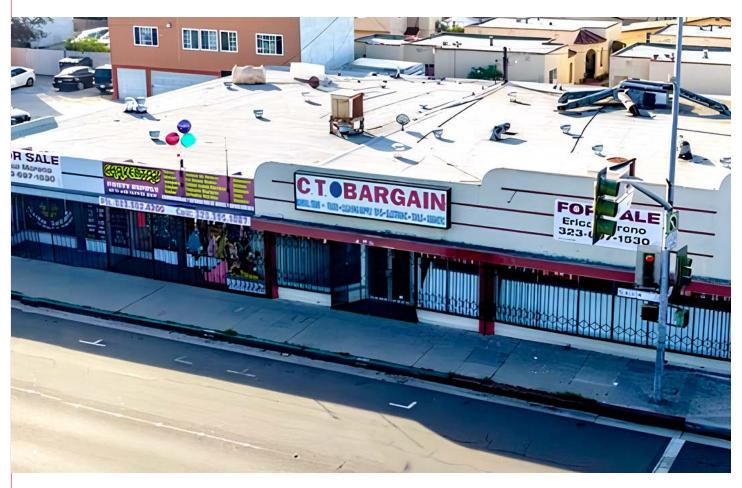

# RETAIL INVESTMENT/ OWNER USE FOR SALE 4000 Slauson Ave, Maywood, CA 90270

For more information please contact:

Stacy Vierheilig-Fraser 818.933.0313
svierheilig@lee-re.com
CalDRE#00986794

#### **AVAILABLE**

| Price       | Size                 | Notes                                                       |
|-------------|----------------------|-------------------------------------------------------------|
| \$1,500,000 | 7,115 SF<br>(approx) | On approx. 10,232 SF of MYC1YY zoned land.<br>Built in 1946 |

#### PROPERTY HIGHLIGHTS

- Three (3) units A approx. 4,500sf expires 9/30/25 paying \$5400 | unit B approx.
   1,500sf vacant paying \$2,200-3 year lease | unit C approx.
   1,250sf mtm paying \$2,500; annual income \$121,200
- Signalized Corner property
- Owner user or investment
- Short term leases
- Gated parking
- Walkscore: 88
- New Roof, Tile, Bathrooms, Asphalt, Some Plumbing and Electrical