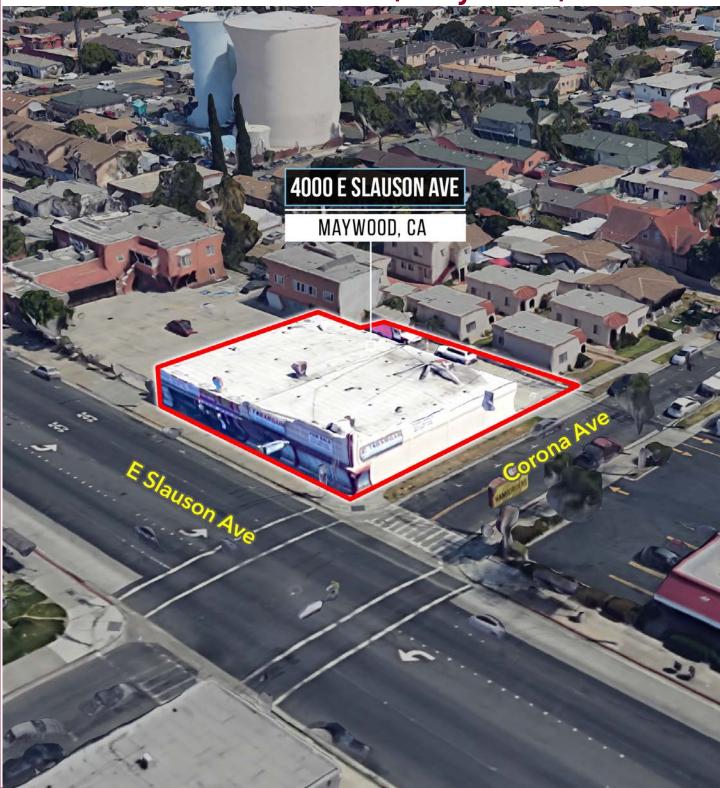

#### RETAIL INVESTMENT/ OWNER USE FOR SALE

4000 Slauson Ave, Maywood, CA 90270

For more information please contact:

Stacy Vierheilig-Fraser 818.933.0313
svierheilig@lee-re.com

CalDRE#00986794

Lee & Associates\* - LA North/Ventura, Inc. • Corporate ID #01191898 A Member of the Lee & Associates\* Group of Companies 15250 Ventura Blvd., Suite 100 • Sherman Oaks, CA 91403 P-818.986.9800 F-818.933.0405 • www.lee-associates.com

#### **AVAILABLE**

| Price       | Size                 | Notes                                                       |
|-------------|----------------------|-------------------------------------------------------------|
| \$1,500,000 | 7,115 SF<br>(approx) | On approx. 10,232 SF of MYC1YY zoned land.<br>Built in 1946 |

#### **PARKING**

Approx. 8 parking spaces