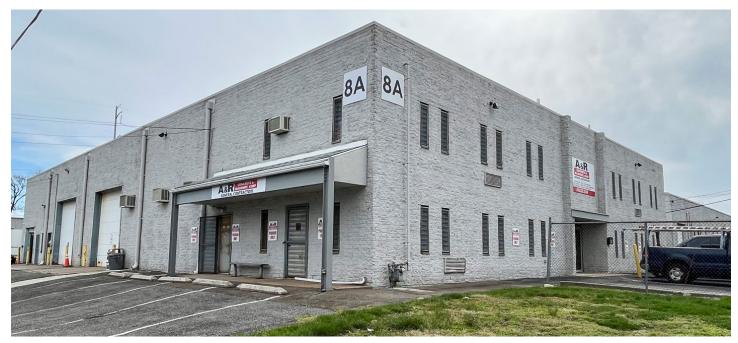

# Warehouse / Industrial, Class B Lease Opportunity with Easy Access to I-95

- 5,300 sf available at 500 Pine Street
- Year Built / Renovated: 1955 / 2020
- Located in Notable Industrial Corridor with easy access to Major Highways and Modes of Transportation

#### **Interior Warehouse Photos**

Interior Warehouse Photos

**Exterior Photos** 

**Exterior Photos** 

Get more information

Brendan Kelley, Principal
M +1 215.820.3828
brendan.kelley@avisonyoung.com

500 Pine Street Holmes, PA