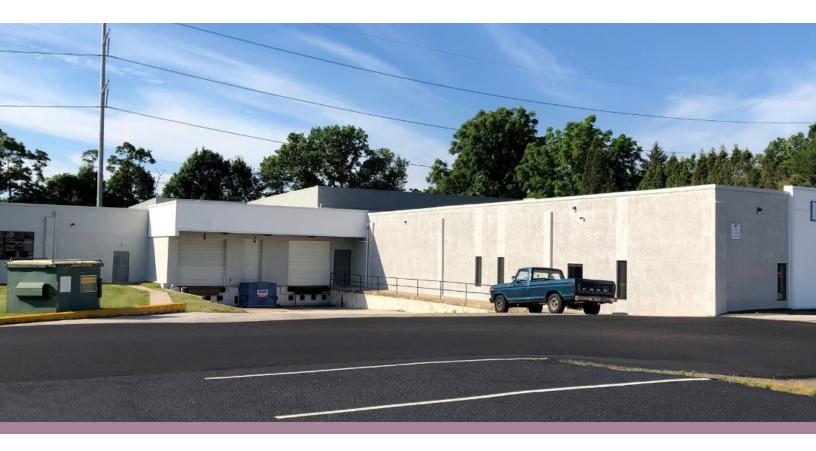

500 Pine Street Holmes, PA

# Warehouse / Industrial, Class B Lease Opportunity with Easy Access to I-95

- 5,300 sf available at 500 Pine Street
- Year Built / Renovated: 1955 / 2020
- Located in Notable Industrial Corridor with easy access to Major Highways and Modes of Transportation