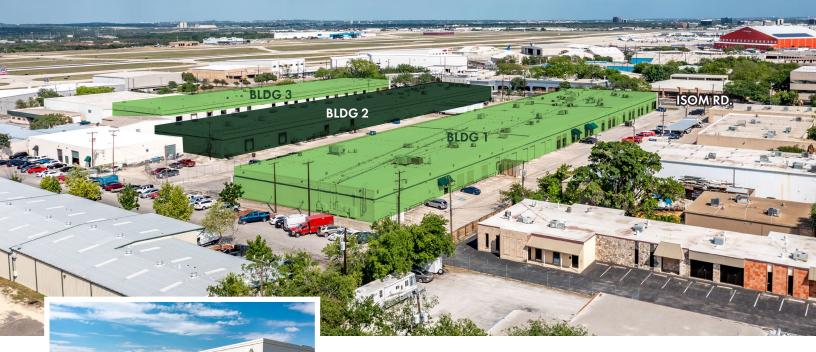

### **PROPERTY INFORMATION**

Isom Business Center consists of three (3) industrial buildings totaling to approximately 175,200 square feet. The project is located on Isom Road with excellent access to Hwy 281 in North Central San Antonio. The buildings offer a 18 foot clear height as well as both grade level and dock high loading.

#### **AVAILABILITIES**

Building 3 Suite 981: 33,000 SF (Flexible demising options)

\$7.95/SF/YR NNN

2025 OPEX (Est.) \$3.19/SF/YR

Ciliate or solution of Airport

919 - 995 Isom Road San Antonio, Texas 78216

**SITE PLAN**