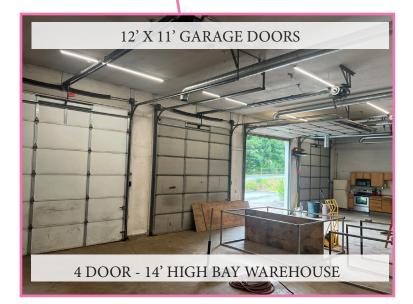

#### **PROPERTY HIGHLIGHTS**

- Price: \$1,400,000
- Built in 1985, the building measures 3,780 SF on .70 acres
  - 1,800 SF Industrial (4 bays with storage above)
  - 1,980- SF Office (990 SF on 1st and 2nd floor)
- Four heated garage bays (2 zones)
- Expenses:
  - Fiscal 2024 Taxes: \$9,518.96
  - Fiscal 2024 Shared Expenses: +/- \$1,500
    - This property is not a member of the Junction Square Condominium Association but does contribute to the street's common area expenses, including landscape, snow plow, and exterior lighting via the Condo Association.