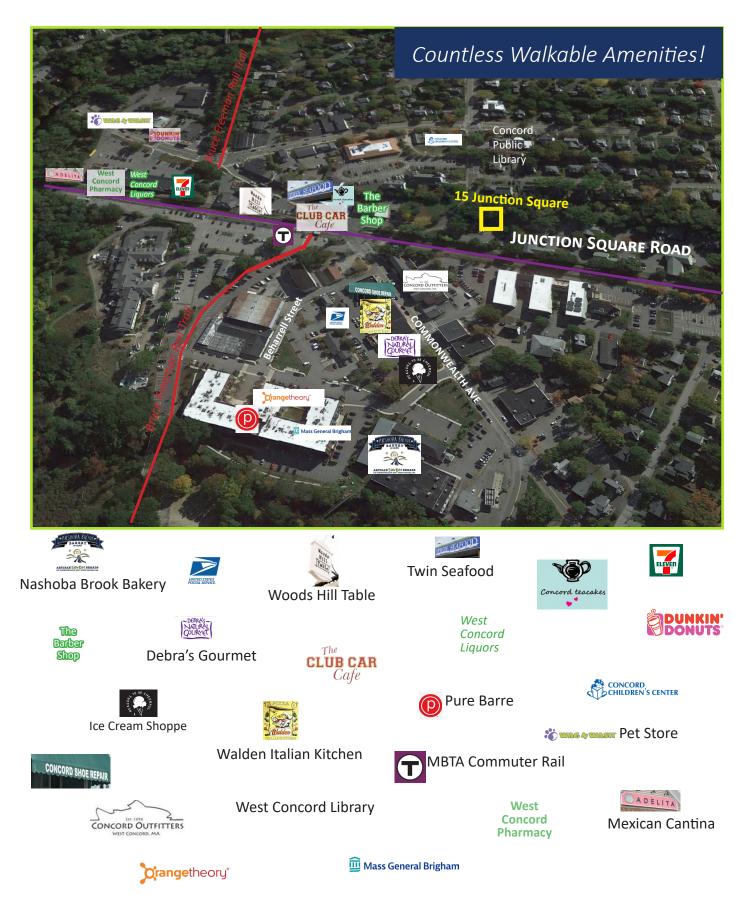

#### Location Overview

- Internet: Comcast and Concord Municipal Light
- Electric: Concord Municipal Light
- Excellent parking onsite
- Zoned: WCB (West Concord Business)
- Public Water and Sewer
- Heat and air conditioning in office
- Warehouse space is heated
- Steps from countless amenities including shopping, dining, and the MBTA commuter rail.