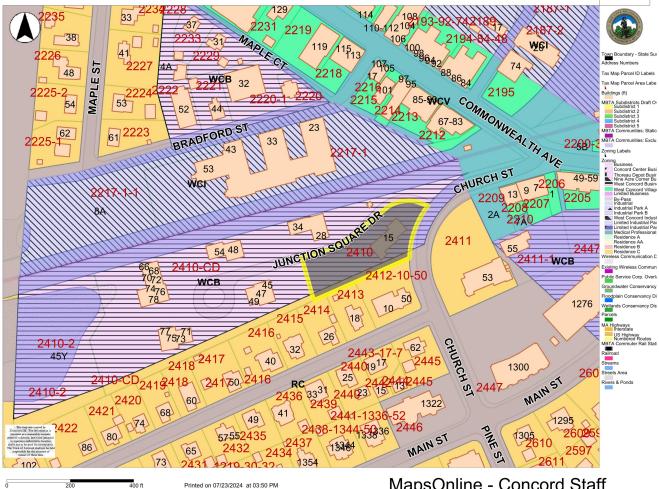

landscape, snow plow, and exterior lighting via the Condo Association.

- Internet: Comcast and Concord Municipal Light
- Electric: Concord Municipal Light
- Excellent parking onsite
- Zoned: WCB (West Concord Business)
- Public Water and Sewer
- Heat and air conditioning in office
- Warehouse space is heated
- Steps from countless amenities including shopping, dining, and the MBTA commuter rail.



Contact:Tyler Spring617.834.8602Anne Flanagan617.571.8499

Tspring@omniproperties.com Aflanagan@omniproperties.com

6 Lyberty Way, Westford MA 01886

# 15 Junction Square Drive Concord MA

#### Floor Plans









## 15 Junction Square Drive Concord MA

#### Location Overview



# 15 Junction Square Drive, Concord MA

#### Site Plan



## 15 Junction Square Drive, Concord MA

#### Zoning Map