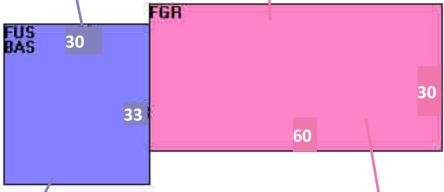

#### Floor Plans

#### **PROPERTY HIGHLIGHTS**

- Price: \$1,400,000
- Built in 1985, the building measures 3,780 SF on .70 acres
  - 1,800 SF Industrial (4 bays with storage above)
  - 1,980- SF Office (990 SF on 1st and 2nd floor)
- Four heated garage bays (2 zones)
- Expenses:
  - Fiscal 2024 Taxes: \$9,518.96
  - Fiscal 2024 Shared Expenses: +/- \$1,500
    - This property is not a member of the Junction Square Condominium Association but does contribute to the street's common area expenses, including landscape, snow plow, and exterior lighting via the Condo Association.