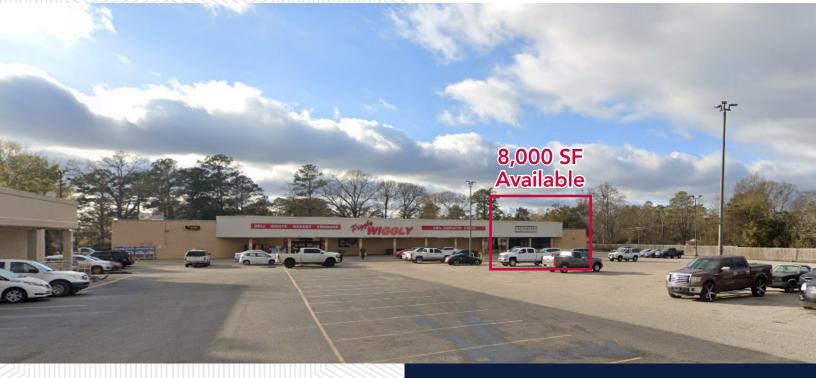

#### **Property Highlights**

- 8,000 SF suite available in Piggly Wigglyanchored shopping center
- Great visibility and access
- Surrounded by national retailers including Tractor Supply, Marvin's, O'Reilly Auto Parts and others
- Call for more information and pricing

| I             | -        | - م<br>م د | <b>%</b>    |
|---------------|----------|------------|-------------|
| SQ FT         | TRA      | FFIC       | ACCESS      |
| 8,000         | 8,337    | 7 VPD 2 I  | -ull Access |
|               |          |            | Points      |
| Demographics  | 3 mile   | 5 mile     | 7 mile      |
| Population    | 7,032    | 9,813      | 13,372      |
| Households    | 2,851    | 3,924      | 5,277       |
| Daytime Pop   | 10,418   | 13,613     | 15,544      |
| Med HH Income | \$40,485 | \$40,351   | \$39,753    |