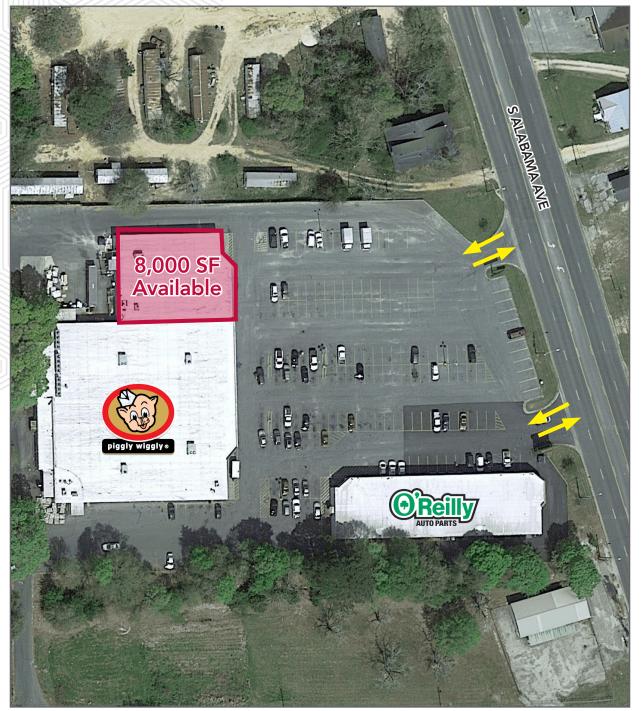

| 2,851    | 3,924      | 5,277       |
| Daytime Pop   | 10,418   | 13,613     | 15,544      |
| Med HH Income | \$40,485 | \$40,351   | \$39,753    |

Joe Strauss, CCIM jstrauss@retailspecialists.com 205.393.3215 Walker Reich walker@retailspecialists.com 205.441.9981



## **Grocery-Anchored Center**

918 S Alabama Ave Monroeville, AL 36460

### Market Aerial





Joe Strauss, CCIM jstrauss@retailspecialists.com 205.393.3215 Walker Reich walker@retailspecialists.com 205.441.9981

www.retailspecialists.com

No warranty expressed or implied has been made as to the accuracy of the information herein. Retail Specialists assumes no liability for errors, omissions, or change of price or conditions.



# **Grocery-Anchored Center**

918 S Alabama Ave Monroeville, AL 36460

### Site Layout



#### FOR LEASE

Joe Strauss, CCIM jstrauss@retailspecialists.com 205.393.3215 Walker Reich walker@retailspecialists.com 205.441.9981

www.retailspecialists.com

No warranty expressed or implied has been made as to the accuracy of the information herein. Retail Specialists assumes no liability for errors, omissions, or change of price or conditions.