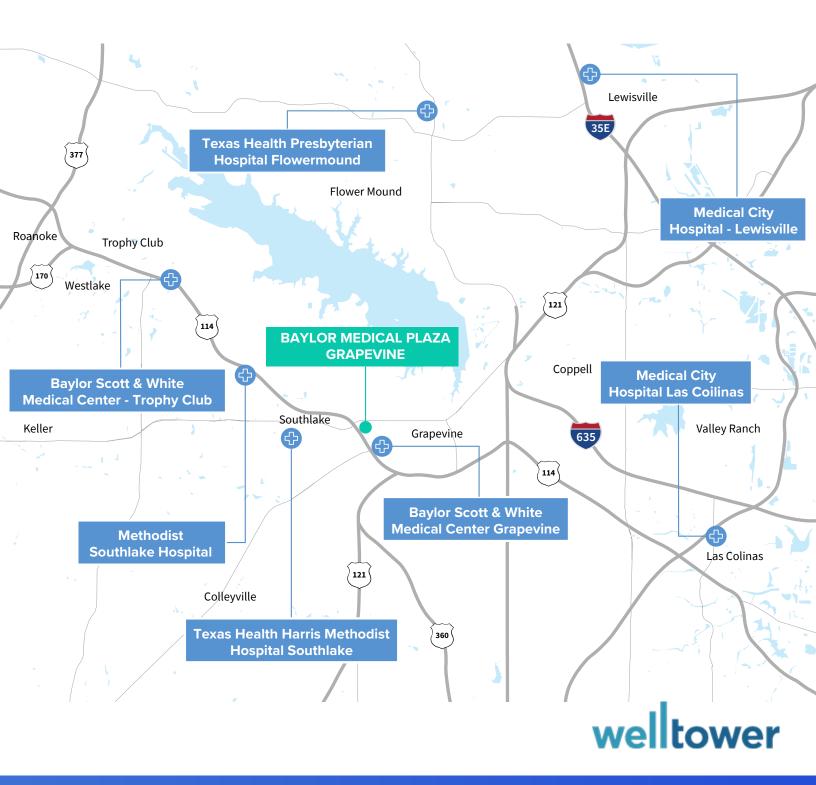

#### 61,500 SF professional medical office building adjacent to Baylor Scott & White Medical Center - Grapevine

- Excellent visibility from SH-114 (Over 130,000 vehicles per day)
- Surgery Center on site
- Long-established physician tenant mix with synergist referral patterns in place
- Excellent patient accessibility
- BS&W Grapevine recently earned a Level II Major Trauma Center designation, which makes the 301 bed hospital the only such center in Northeast Tarrant County, and 1 of only 5 in DFW

## PROPERTY LOCATION