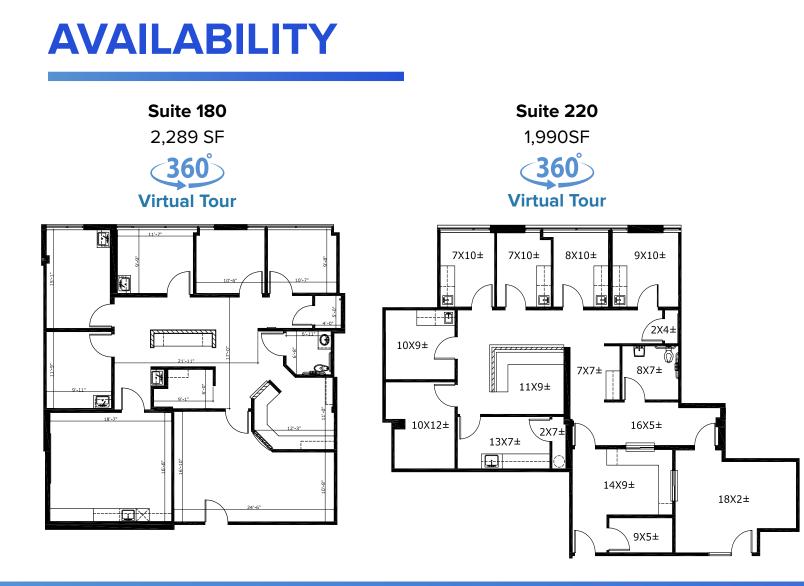

#### 61,500 SF professional medical office building adjacent to Baylor Scott & White Medical Center - Grapevine

- Excellent visibility from SH-114 (Over 130,000 vehicles per day)
- Surgery Center on site
- Long-established physician tenant mix with synergist referral patterns in place
- Excellent patient accessibility
- BS&W Grapevine recently earned a Level II Major Trauma Center designation, which makes the 301 bed hospital the only such center in Northeast Tarrant County, and 1 of only 5 in DFW