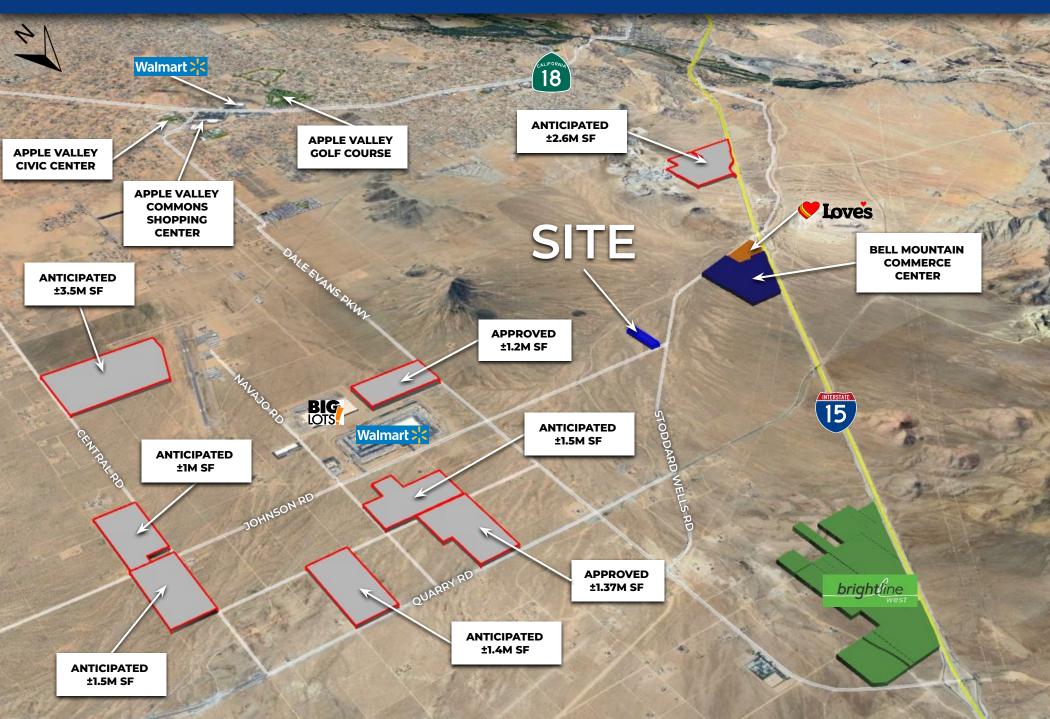

#### **Site Attributes**

- APN 0472-301-05
- Zoned RE Estate Residential
- ±9.63 Acres (±419,482 sf)
- Multiple development projects taking place within the North Apple Valley area. Most notably are Brightline West's Victor Valley station to the north, the Bell Mountain Commerce Center and a new Love's Travel Stop to the west, and approximately ±14M SF of big-box warehouse development in various stages of the entitlement process to the south and east.
- Situated less than two miles from the I-15 freeway providing substantial accessibility to all of the Victor Valley
- Positioned within the path of developmental growth
- Asking \$295,000.00

## AREA OVERVIEW

### Johnson Road | Apple Valley, CA

The information contained herein has been secured from sources we believe to be reliable. Kursch Group, Inc. and/or agents involved, make no representations or warranties, expressed or implied, as to the accuracy of the information. All information and the verified with another outside agency, government entity or property owner as applicable.