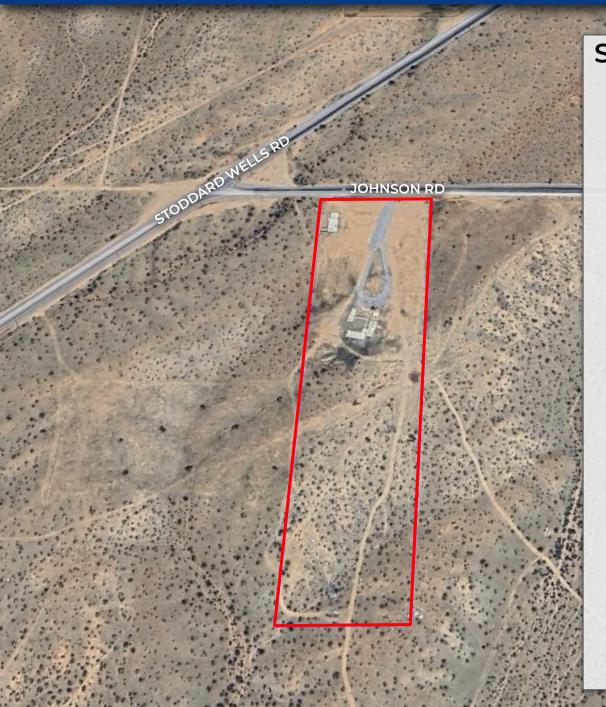

# VACANT LAND FOR SALE

STODDARD WELLS RD

BELL MOUNTAIN COMMERCE CENTER

JOHNSON RD

±9.63 AC Johnson Rd.
Apple Valley, CA

#### Johnson Road | Apple Valley, CA

#### **Site Attributes**

- APN 0472-301-05
- Zoned RE Estate Residential
- ±9.63 Acres (±419,482 sf)
- Multiple development projects taking place within the North Apple Valley area. Most notably are Brightline West's Victor Valley station to the north, the Bell Mountain Commerce Center and a new Love's Travel Stop to the west, and approximately ±14M SF of big-box warehouse development in various stages of the entitlement process to the south and east.
- Situated less than two miles from the I-15 freeway providing substantial accessibility to all of the Victor Valley
- Positioned within the path of developmental growth
- Asking \$295,000.00