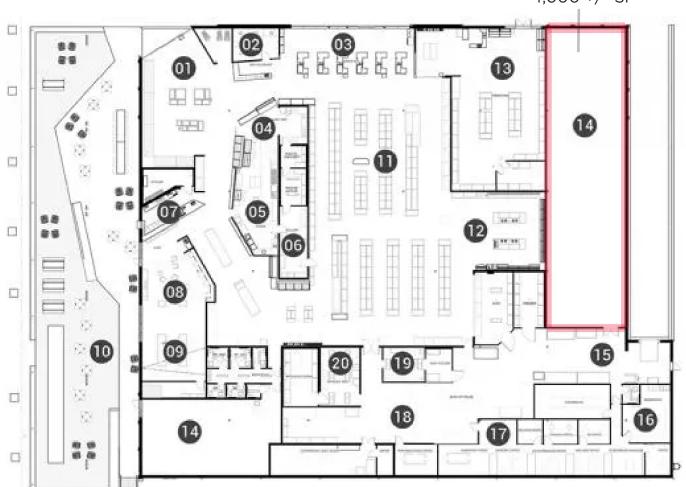

# FLOOR PLAN 380 N COLLEGE AVE | FAYETTEVILLE, AR

4,000 +/- SF

11

CUSHMAN & WAKEFIELD

Sage