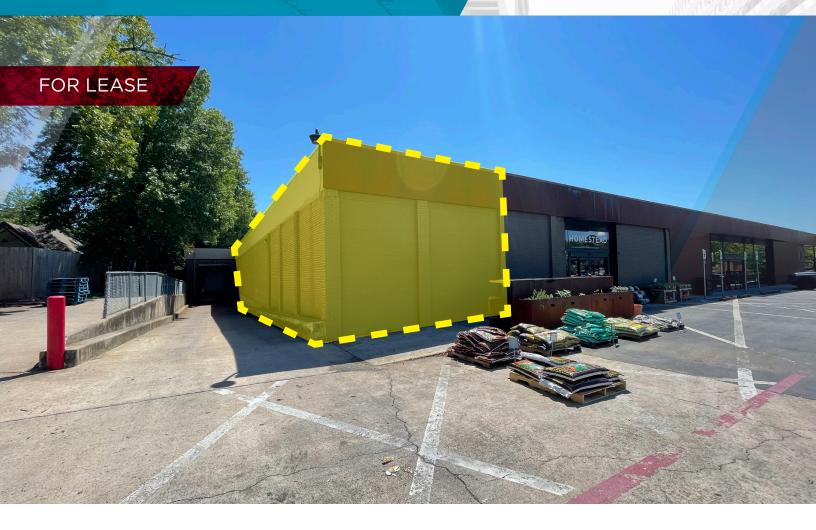

## Retail Space 380 N College Ave | Fayetteville, AR

# **BUILDING HIGHLIGHTS**

- Lease Rate: \$25.00/SF NNN
- Negotiable Tenant Improvement Allowance
- 4,000 +/- SF Retail Space next to Ozark Natural Foods
- Close proximity to Fayetteville Downtown
  Square and University of Arkansas
- Located near many amenities including retail, restaurants and hospitality
- High traffic counts on College Ave and other nearby roads: 26,000 VPD on N College Ave