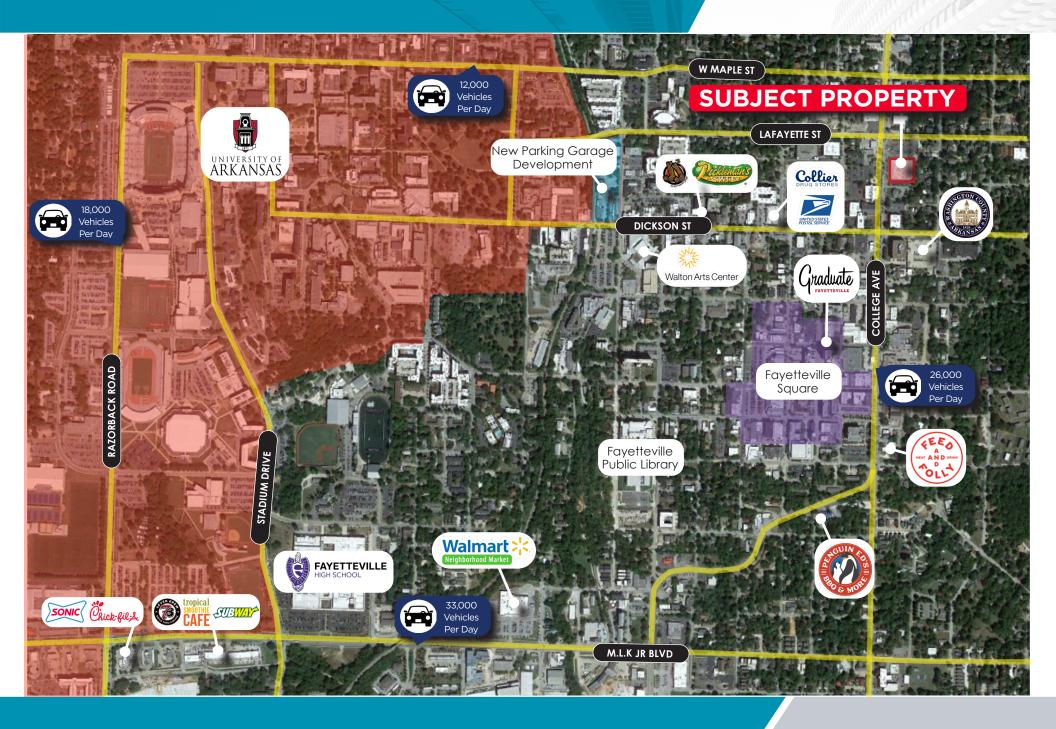

BUILDING HIGHLIGHTS**

- Lease Rate: \$25.00/SF NNN
- Negotiable Tenant Improvement Allowance
- 4,000 +/- SF Retail Space next to Ozark Natural Foods
- Close proximity to Fayetteville Downtown
  Square and University of Arkansas
- Located near many amenities including retail, restaurants and hospitality
- High traffic counts on College Ave and other nearby roads: 26,000 VPD on N College Ave

FOR MORE INFORMATION PLEASE CONTACT:

#### MATT MOZZONI

CUSHMAN &

sage

mmozzoni@sagepartners.com 479 845 3019

#### **STERLING HAMILTON**

shamilton@sagepartners.com 479 802 0028

#### sagepartners.com

\*information deemed reliable but not guaranteed

# FLOOR PLAN 380 N COLLEGE AVE | FAYETTEVILLE, AR



4,000 +/- SF

11

CUSHMAN & WAKEFIELD

Sage

### AERIAL 380 N COLLEGE AVE | FAYETTEVILLE, AR