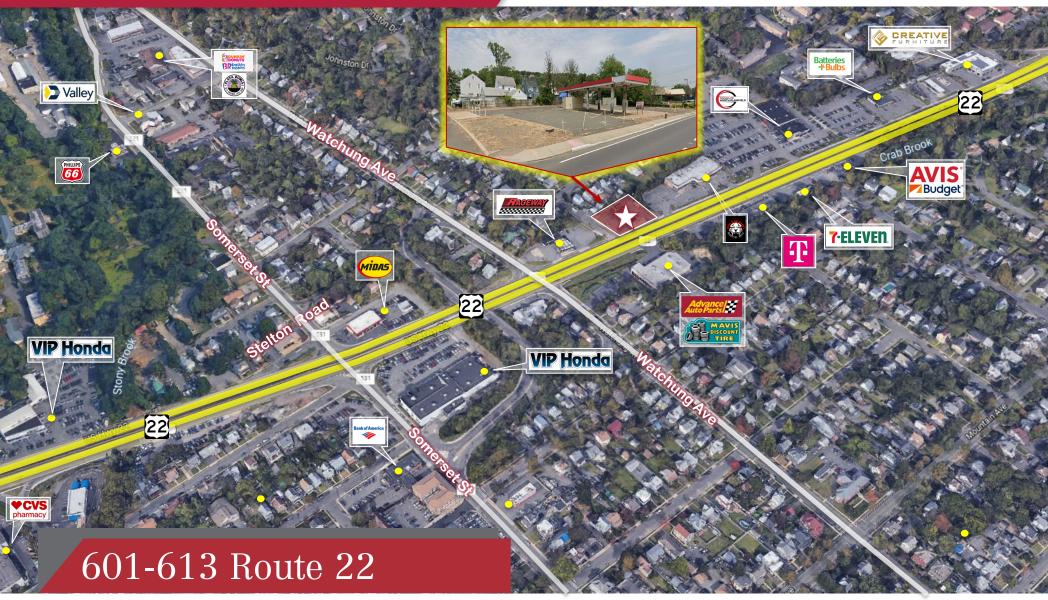

## Available For Ground Lease 601-613 Route 22, North Plainfield, NJ

Concept Plan

## **Property Features**

- 0.49 acres available for ground lease
- Former Gas Station, all tanks removed
- Flexible B-3 business zone
- Frontage on Route 22 with 65,385 cars per day
- Highly trafficked retail corridor
- Call for ground lease information

## Area Demographics

| 1 Mile  | 21,153  | 6,775   | \$89,871  |
|---------|---------|---------|-----------|
| 3 Miles | 114,469 | 37,434  | \$112,570 |
| 5 Miles | 235,325 | 112,570 | \$135,062 |

51,633 VPD