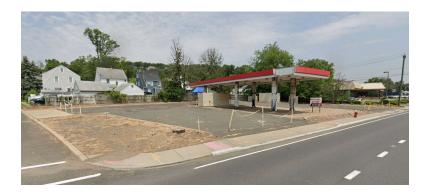

## **Property Features**

- 0.49 acres available for ground lease
- Former Gas Station, all tanks removed
- Flexible B-3 business zone
- Frontage on Route 22 with 65,385 cars per day
- Highly trafficked retail corridor
- Call for ground lease information