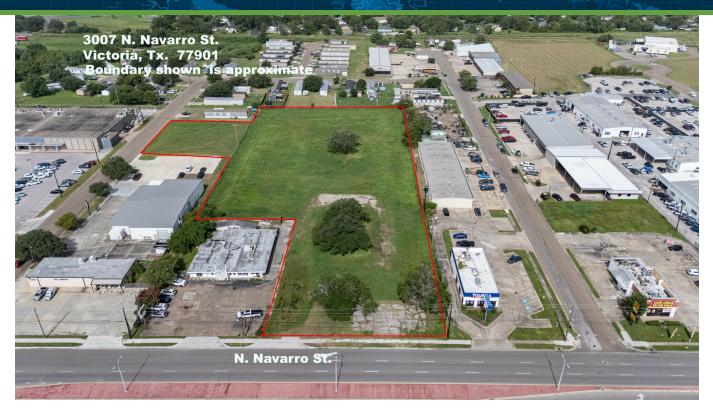

# FOR SALE

Land for Development

3007 N. Navarroo Št. Victoria, Tx. 78114 Boundary shown is approximate Camera ang torts true boun