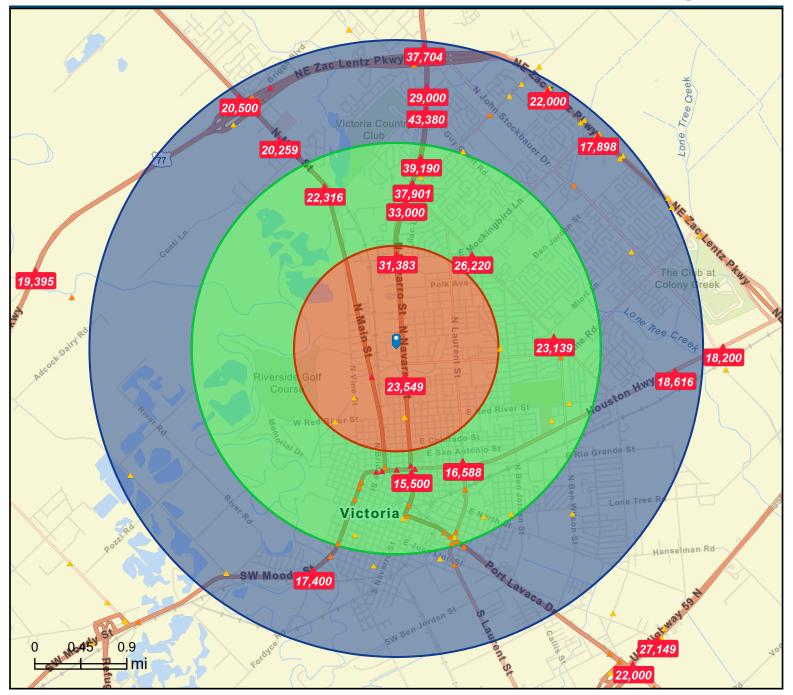

#### **OFFERING SUMMARY**

| Sale Price: \$1,750,000 |           | 1,750,000 |            |  |
|-------------------------|-----------|-----------|------------|--|
| Lot Size:               |           | 1         | 172,497 SF |  |
|                         |           |           |            |  |
| DEMOGRAPHICS            | 0.3 MILES | 0.5 MILES | 1 MILE     |  |
| Total Households        | 0         | 0         | 2          |  |
| Total Population        | 0         | 1         | 4          |  |
| Average HH Income       | \$115,167 | \$115,167 | \$115,167  |  |
|                         |           |           |            |  |